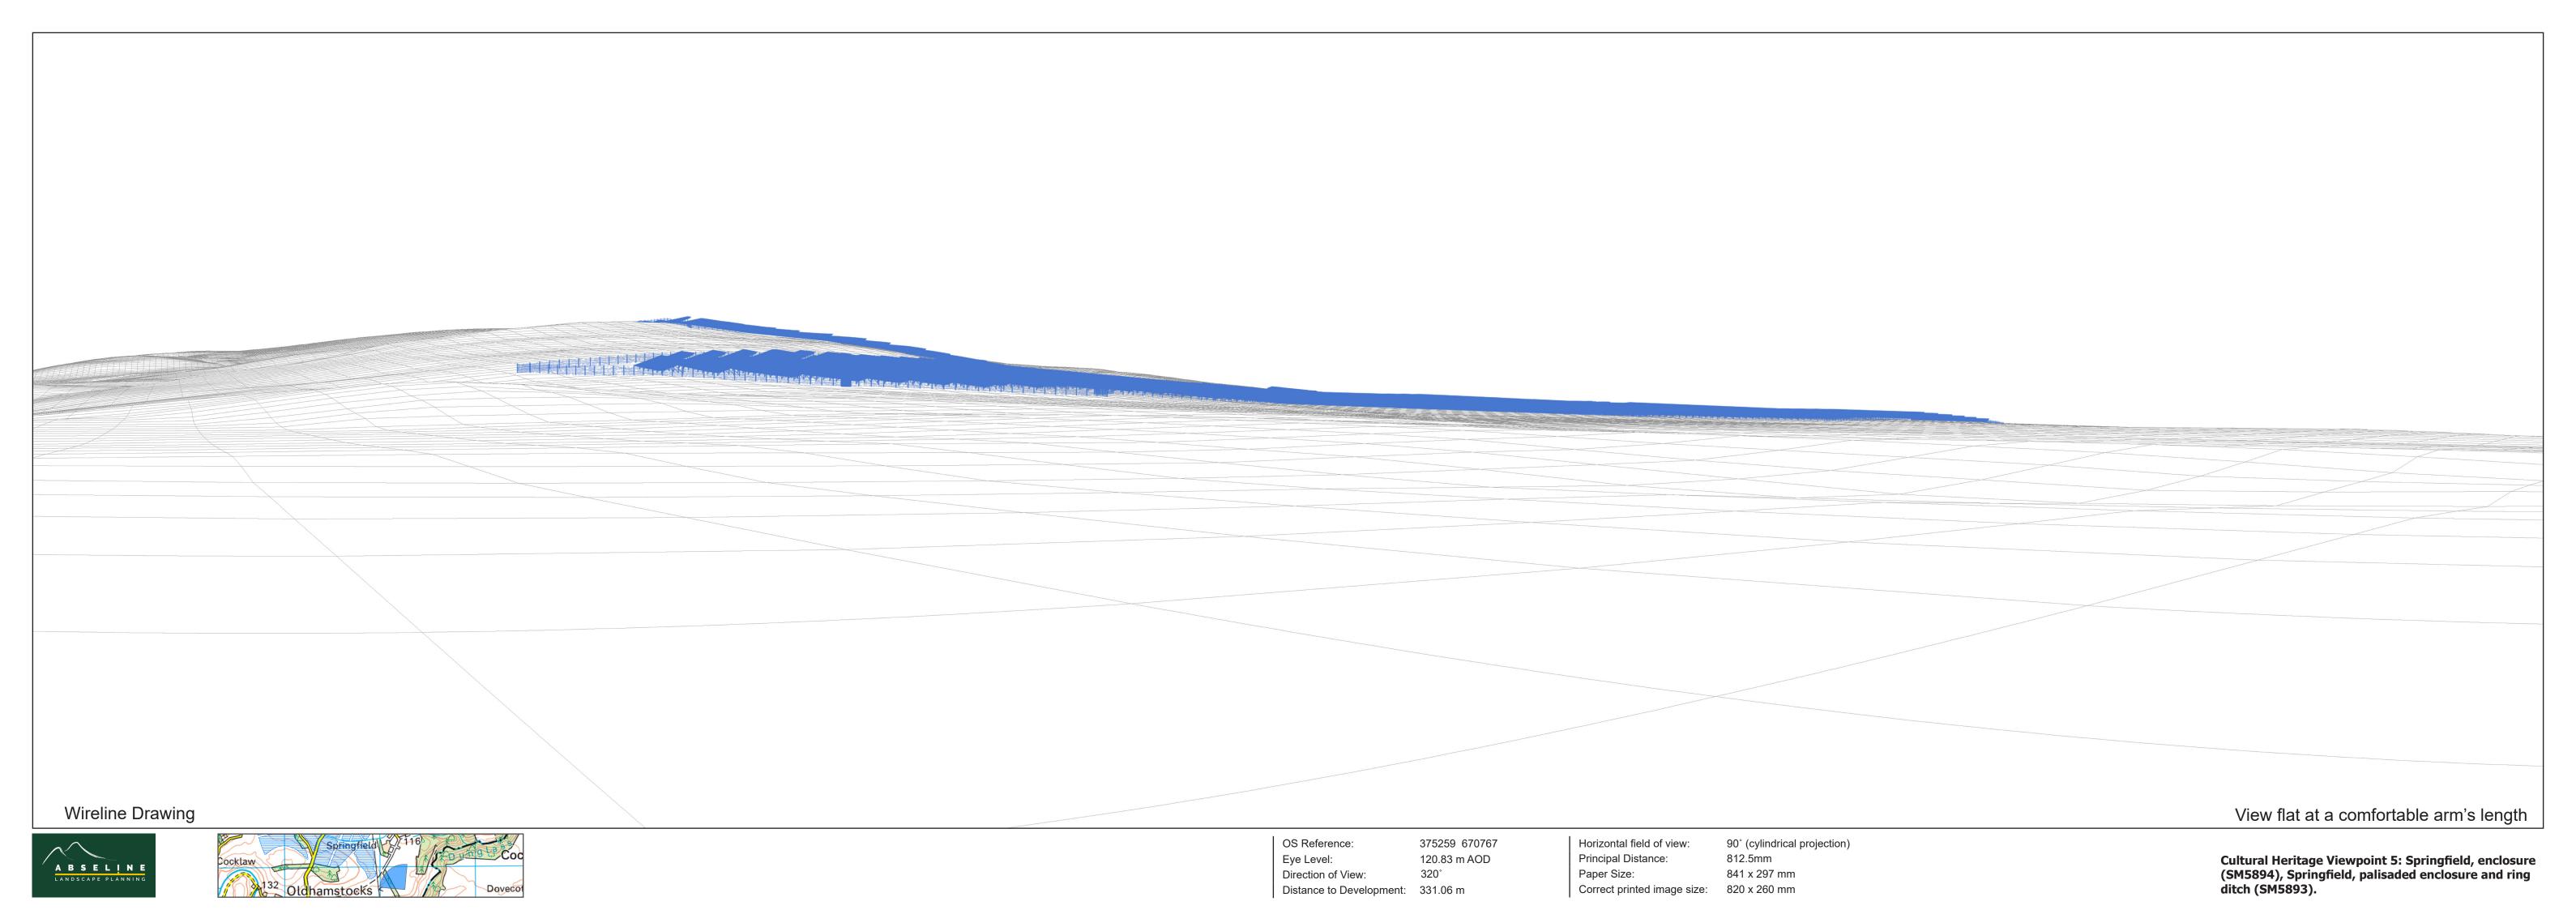

Development: 260.788 m

374141.893 672037.245 133.575 m AOD

Horizontal field of view: Principal Distance: Paper Size: Correct printed image size: 820 x 260 mm

90° (cylindrical projection) Camera: 812.5mm 841 x 297 mm

50mm Lens: 1.5m AGL Camera Height: 26/02/2025 15:47 Date and Time:

SONY ILCE-7M4

Cultural Heritage Viewpoint 3/4: Oldhamstocks Mains, enclosure (SM5891)







OS Reference: Eye Level: Direction of View: Distance to Development: 260.788 m

374141.893 672037.245 133.575 m AOD

Horizontal field of view: Principal Distance: Paper Size: Correct printed image size: 820 x 260 mm

90° (cylindrical projection) Camera: 812.5mm 841 x 297 mm

50mm Lens: 1.5m AGL Camera Height: 26/02/2025 15:47 Date and Time:

Cultural Heritage Viewpoint 3/4: Oldhamstocks Mains, enclosure (SM5891)









OS Reference: Eye Level: Direction of View: Distance to Development: 726.419 m

373372.14 672382.104 171.671 m AOD

Horizontal field of view: Principal Distance: Paper Size: Correct printed image size: 820 x 260 mm

90° (cylindrical projection) Camera: 812.5mm 841 x 297 mm

1.5m AGL Camera Height: 26/02/2025 14:55 Date and Time:







1.5m AGL Camera Height: 26/02/2025 14:55 Date and Time:







OS Reference: Eye Level: Direction of View: Distance to Development: 726.419 m

373372.14 672382.104 171.671 m AOD

Horizontal field of view: Principal Distance: Paper Size: Correct printed image size: 820 x 260 mm

90° (cylindrical projection) Camera: 812.5mm 841 x 297 mm

SONY ILCE-7M4 1.5m AGL Camera Height: 26/02/2025 14:55 Date and Time:







OS Reference: Eye Level: Direction of V