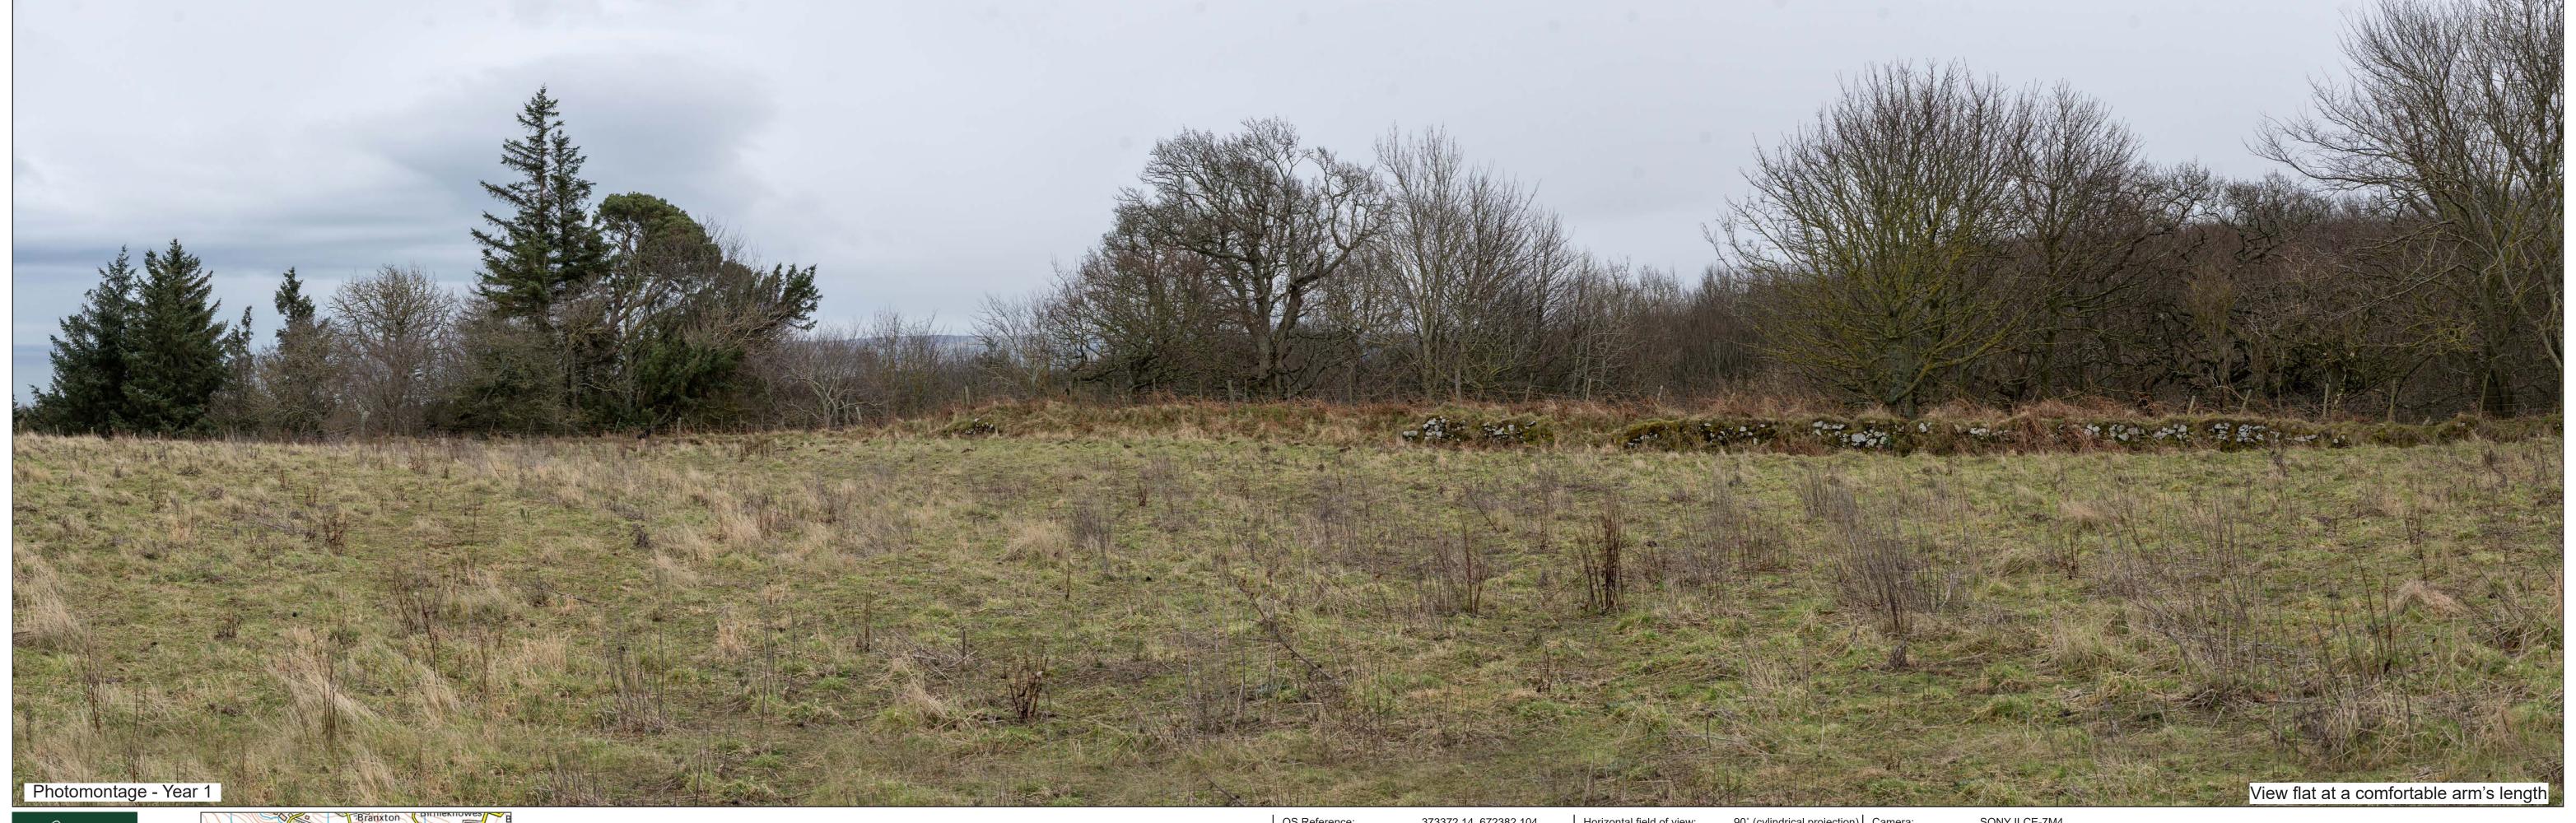

373372.14 672382.104 171.671 m AOD

Horizontal field of view: Principal Distance: Paper Size: Correct printed image size: 820 x 260 mm

90° (cylindrical projection) Camera: 812.5mm 841 x 297 mm

1.5m AGL Camera Height: 26/02/2025 14:55 Date and Time:

1.5m AGL Camera Height: 26/02/2025 14:55 Date and Time:

OS Reference: Eye Level: Direction of View: Distance to Development: 726.419 m

373372.14 672382.104 171.671 m AOD

Horizontal field of view: Principal Distance: Paper Size: Correct printed image size: 820 x 260 mm

90° (cylindrical projection) Camera: 812.5mm 841 x 297 mm

SONY ILCE-7M4 1.5m AGL Camera Height: 26/02/2025 14:55 Date and Time:

OS Reference: Eye Level: Direction of View: Distance to Development: 726.419 m

373372.14 672382.104 171.671 m AOD

Horizontal field of view: Principal Distance: Paper Size: Correct printed image size: 820 x 260 mm

90° (cylindrical projection) Camera: 812.5mm 841 x 297 mm

SONY ILCE-7M4 1.5m AGL Camera Height: 26/02/2025 14:55 Date and Time: