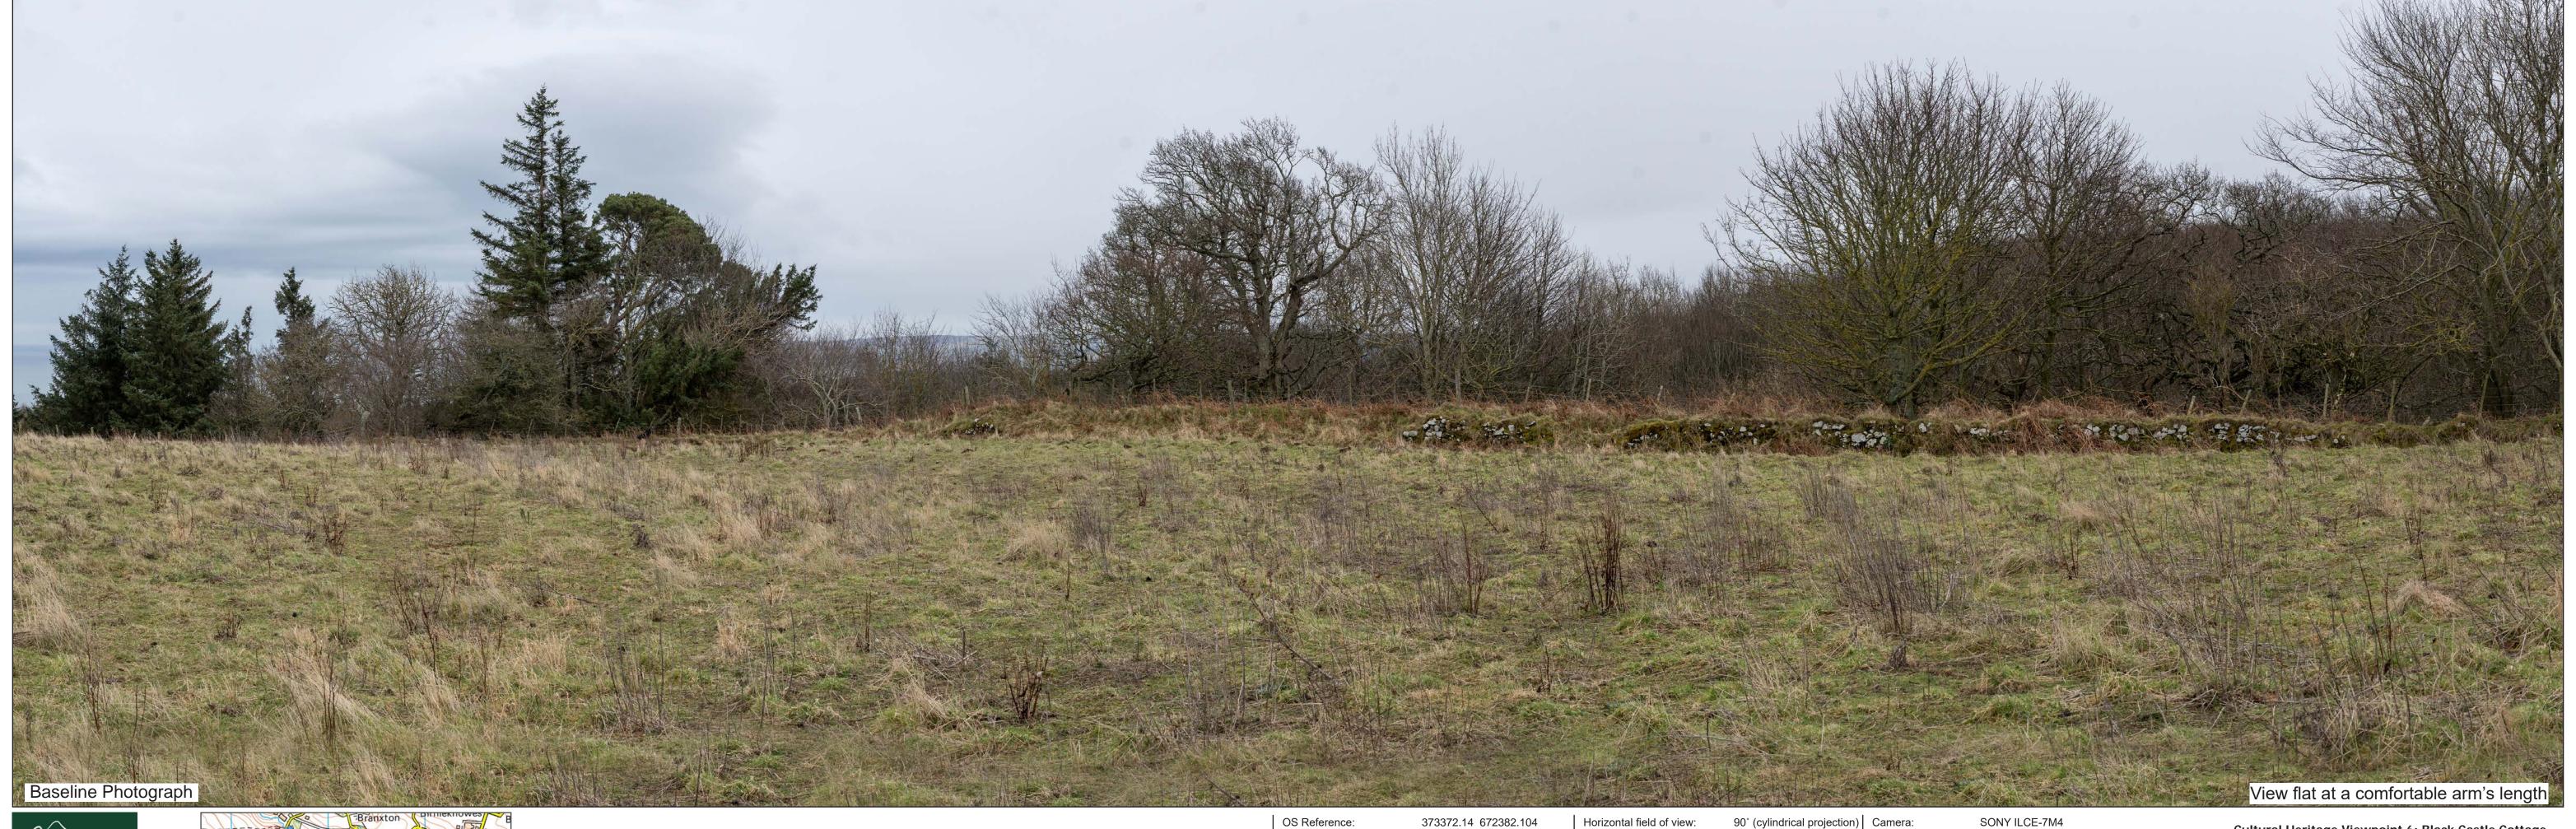

373372.14 672382.104 171.671 m AOD

Horizontal field of view: Principal Distance: Paper Size: Correct printed image size: 820 x 260 mm

90° (cylindrical projection) Camera: 812.5mm 841 x 297 mm

1.5m AGL Camera Height: 26/02/2025 14:55 Date and Time:

1.5m AGL Camera Height: 26/02/2025 14:55 Date and Time:

OS Reference: Eye Level: Direction of View: Distance to Development: 726.419 m

373372.14 672382.104 171.671 m AOD

Horizontal field of view: Principal Distance: Paper Size: Correct printed image size: 820 x 260 mm

90° (cylindrical projection) Camera: 812.5mm 841 x 297 mm

SONY ILCE-7M4 1.5m AGL Camera Height: 26/02/2025 14:55 Date and Time:

OS Reference: Eye Level: Direction of View: Distance to Development: 726.419 m

373372.14 672382.104 171.671 m AOD

Horizontal field of view: Principal Distance: Paper Size: Correct printed image size: 820 x 260 mm

90° (cylindrical projection) Camera: 812.5mm 841 x 297 mm

SONY ILCE-7M4 1.5m AGL Camera Height: 26/02/2025 14:55 Date and Time: