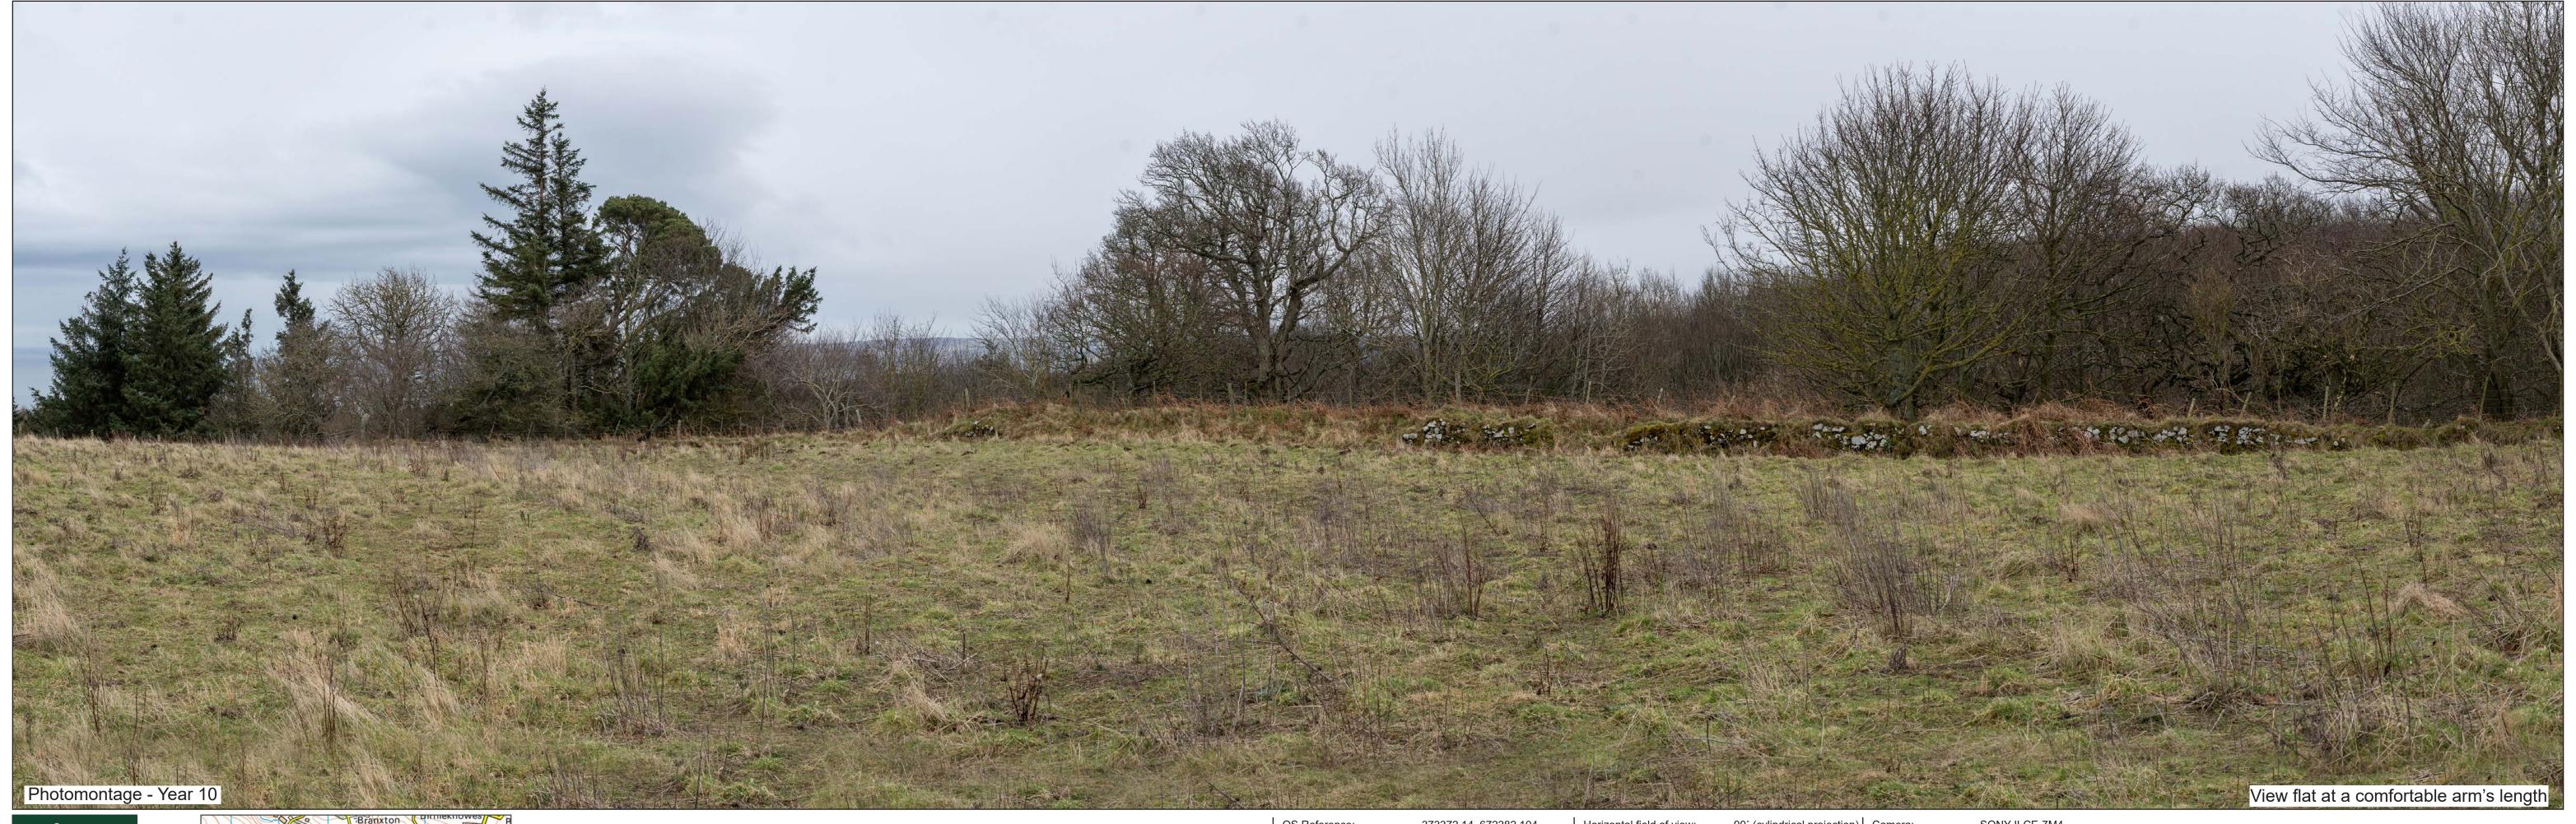

373372.14 672382.104 171.671 m AOD

Horizontal field of view: Principal Distance: Paper Size: Correct printed image size: 820 x 260 mm

90° (cylindrical projection) Camera: 812.5mm 841 x 297 mm

1.5m AGL Camera Height: 26/02/2025 14:55 Date and Time:

1.5m AGL Camera Height: 26/02/2025 14:55 Date and Time:

OS Reference: Eye Level: Direction of View: Distance to Development: 726.419 m

373372.14 672382.104 171.671 m AOD

Horizontal field of view: Principal Distance: Paper Size: Correct printed image size: 820 x 260 mm

90° (cylindrical projection) Camera: 812.5mm 841 x 297 mm

SONY ILCE-7M4 1.5m AGL Camera Height: 26/02/2025 14:55 Date and Time:

OS Reference: Eye Level: Direction of View: Distance to Development: 726.419 m

373372.14 672382.104 171.671 m AOD

Horizontal field of view: Principal Distance: Paper Size: Correct printed image size: 820 x 260 mm

90° (cylindrical projection) Camera: 812.5mm 841 x 297 mm

SONY ILCE-7M4 1.5m AGL Camera Height: 26/02/2025 14:55 Date and Time: