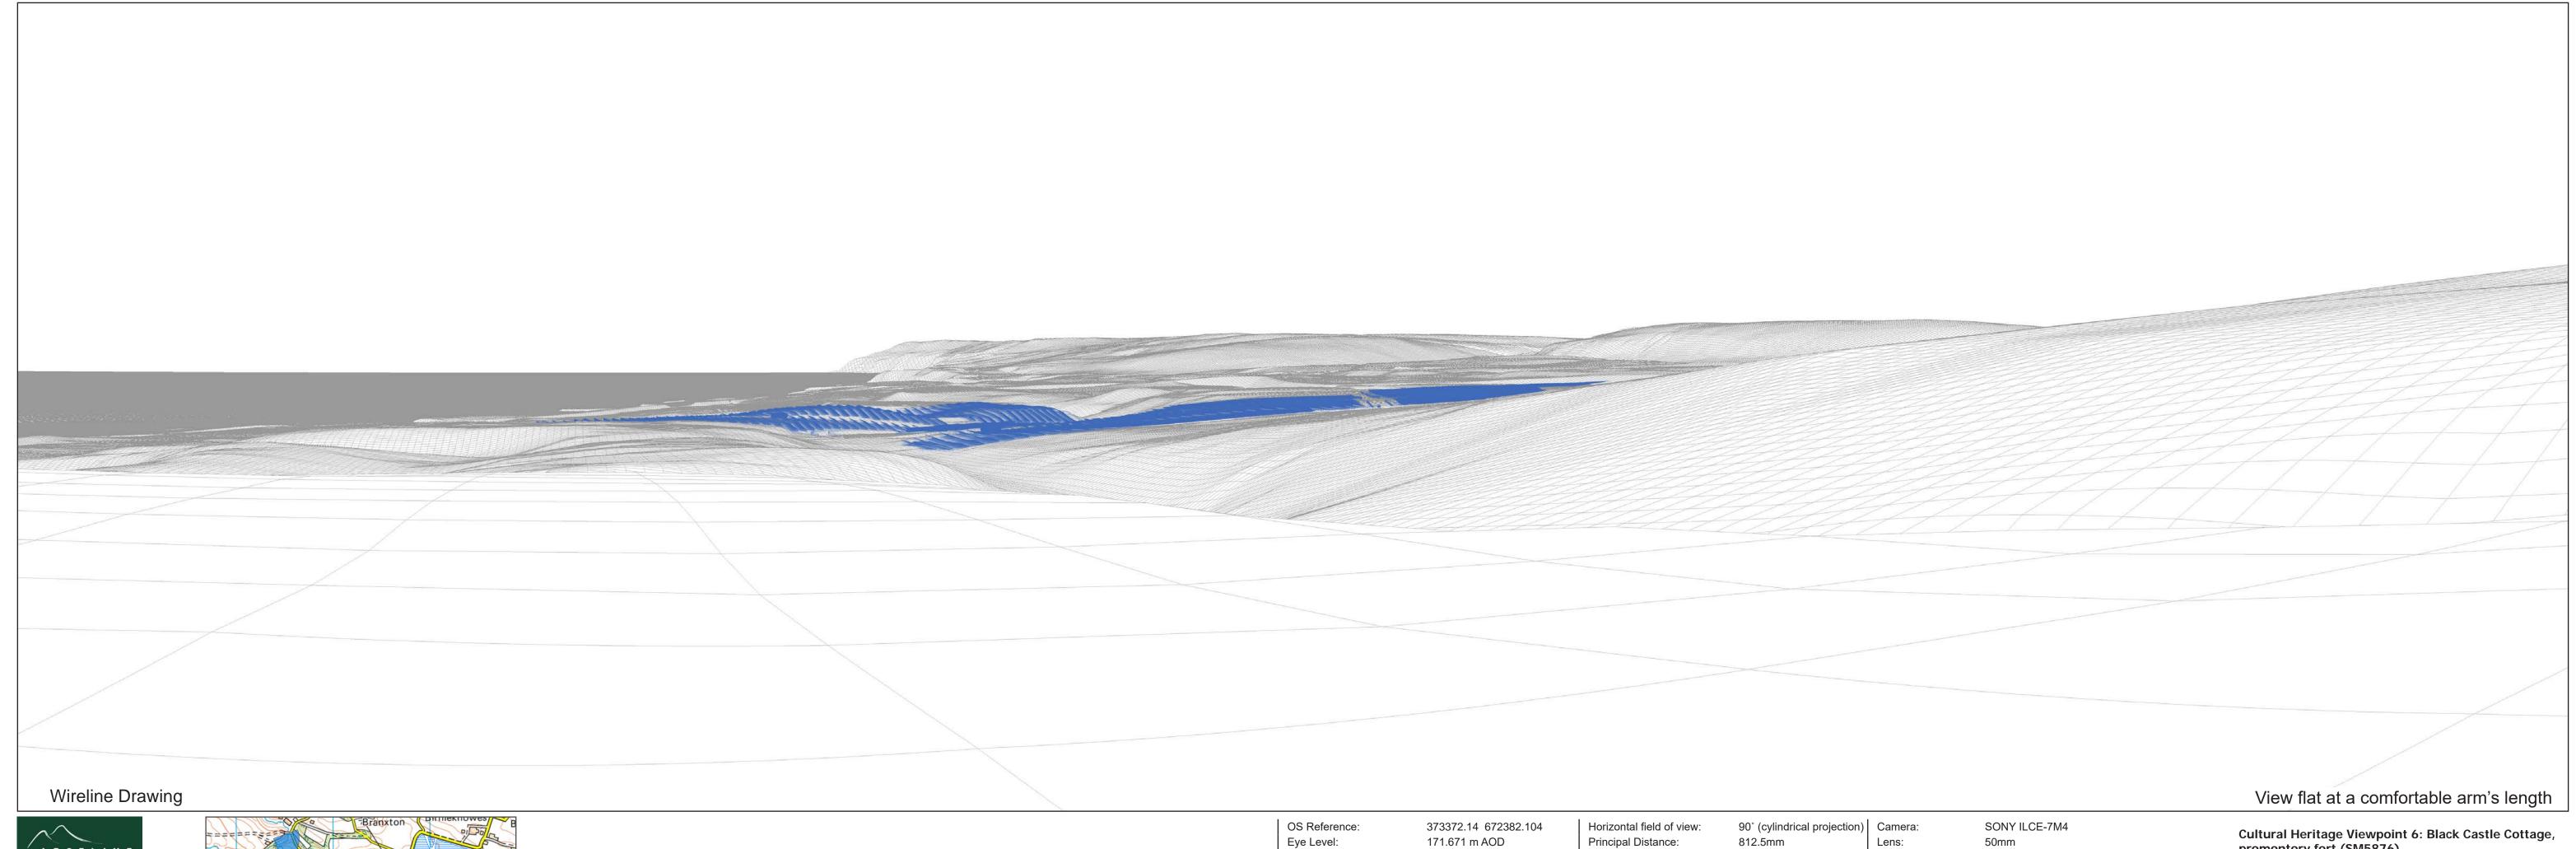

373372.14 672382.104 171.671 m AOD

Horizontal field of view: Principal Distance: Paper Size: Correct printed image size: 820 x 260 mm

90° (cylindrical projection) Camera: 812.5mm 841 x 297 mm

1.5m AGL Camera Height: 26/02/2025 14:55 Date and Time:

1.5m AGL Camera Height: 26/02/2025 14:55 Date and Time:

OS Reference: Eye Level: Direction of View: Distance to Development: 726.419 m

373372.14 672382.104 171.671 m AOD

Horizontal field of view: Principal Distance: Paper Size: Correct printed image size: 820 x 260 mm

90° (cylindrical projection) Camera: 812.5mm 841 x 297 mm

SONY ILCE-7M4 1.5m AGL Camera Height: 26/02/2025 14:55 Date and Time:

OS Reference: Eye Level: Direction of View: Distance to Development: 726.419 m

373372.14 672382.104 171.671 m AOD

Horizontal field of view: Principal Distance: Paper Size: Correct printed image size: 820 x 260 mm

90° (cylindrical projection) Camera: 812.5mm 841 x 297 mm

SONY ILCE-7M4 1.5m AGL Camera Height: 26/02/2025 14:55 Date and Time: