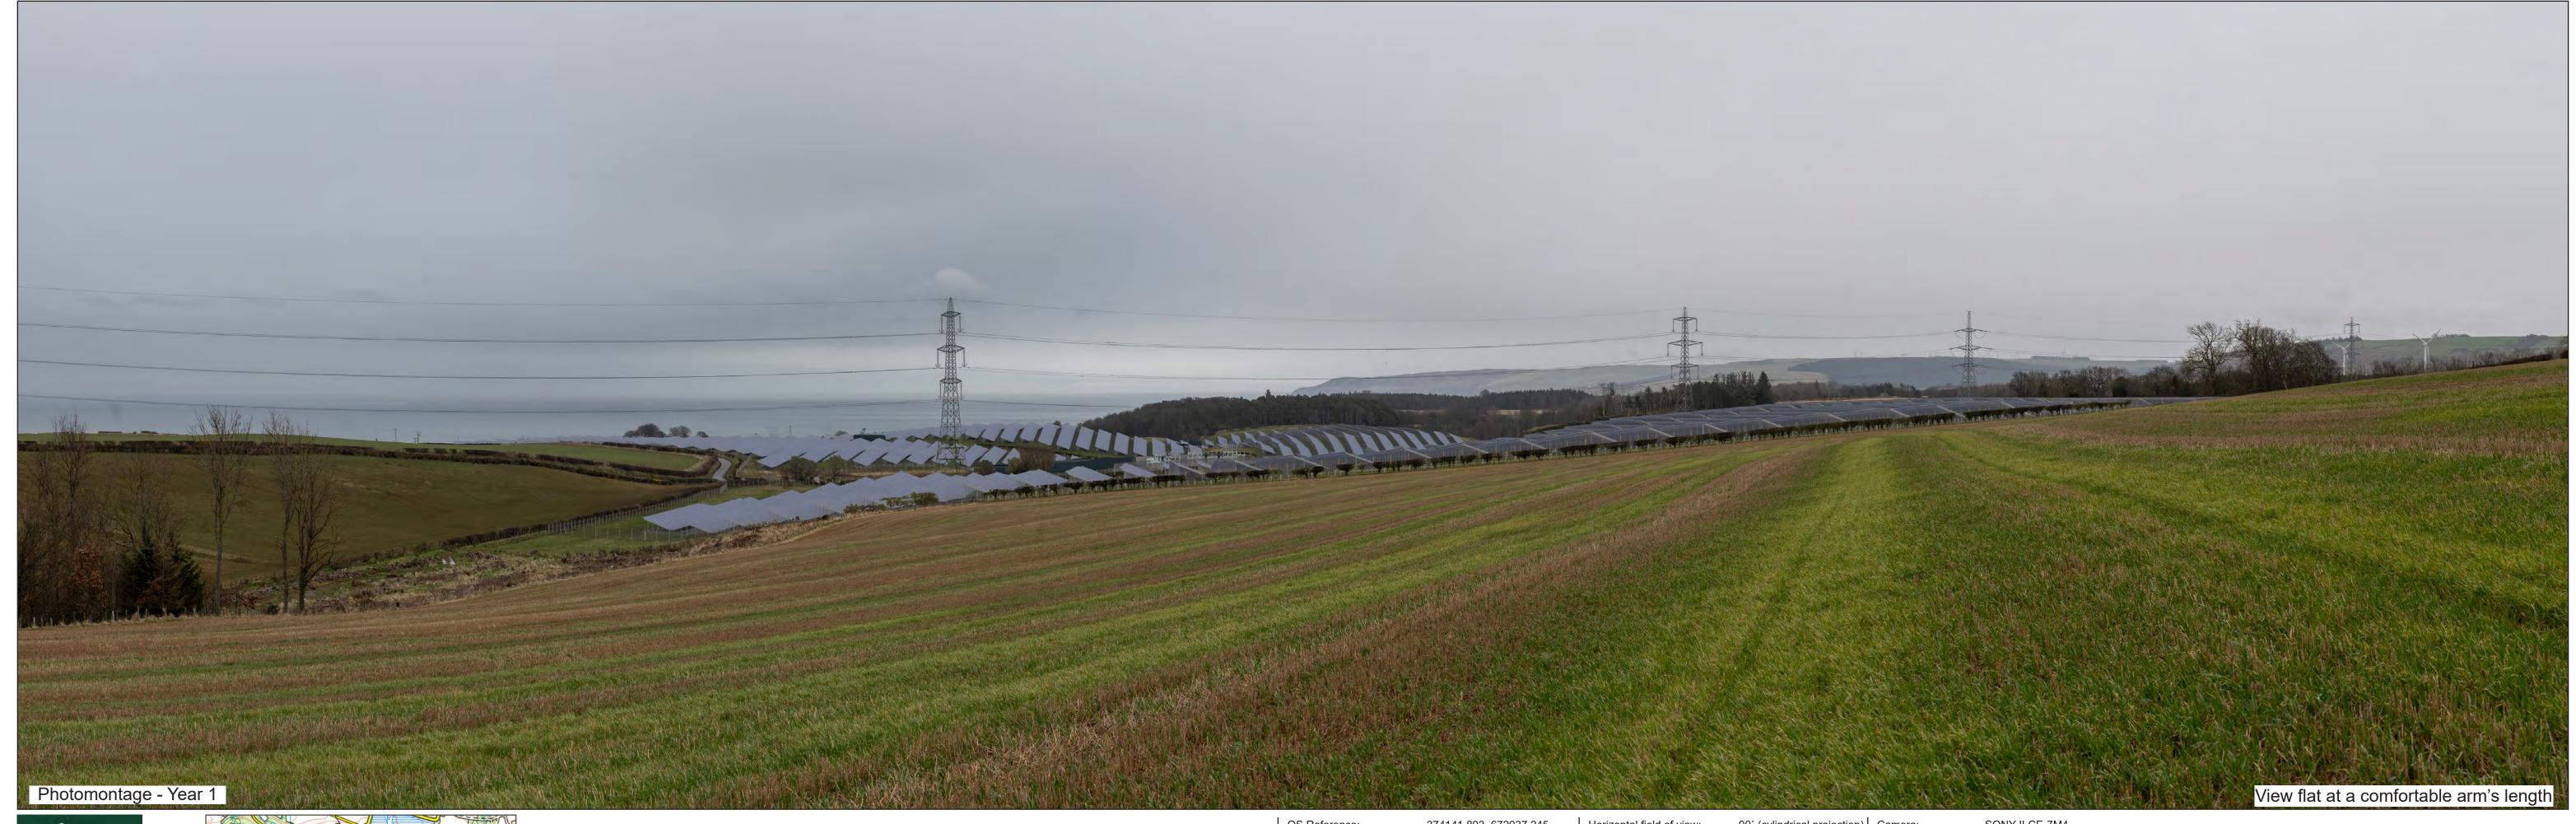

374141.893 672037.245 133.575 m AOD

Horizontal field of view: Principal Distance: Paper Size: Correct printed image size: 820 x 260 mm

90° (cylindrical projection) Camera: 812.5mm 841 x 297 mm

50mm Lens: 1.5m AGL Camera Height: 26/02/2025 15:47 Date and Time:

SONY ILCE-7M4

Cultural Heritage Viewpoint 3/4: Oldhamstocks Mains, enclosure (SM5891)

OS Reference: Eye Level: Direction of View: Distance to Development: 260.788 m

374141.893 672037.245 133.575 m AOD

Horizontal field of view: Principal Distance: Paper Size: Correct printed image size: 820 x 260 mm

90° (cylindrical projection) Camera: 812.5mm 841 x 297 mm

50mm Lens: 1.5m AGL Camera Height: 26/02/2025 15:47 Date and Time:

Cultural Heritage Viewpoint 3/4: Oldhamstocks Mains, enclosure (SM5891)

OS Reference: Eye Level: Direction of View: Distance to Development: 726.419 m