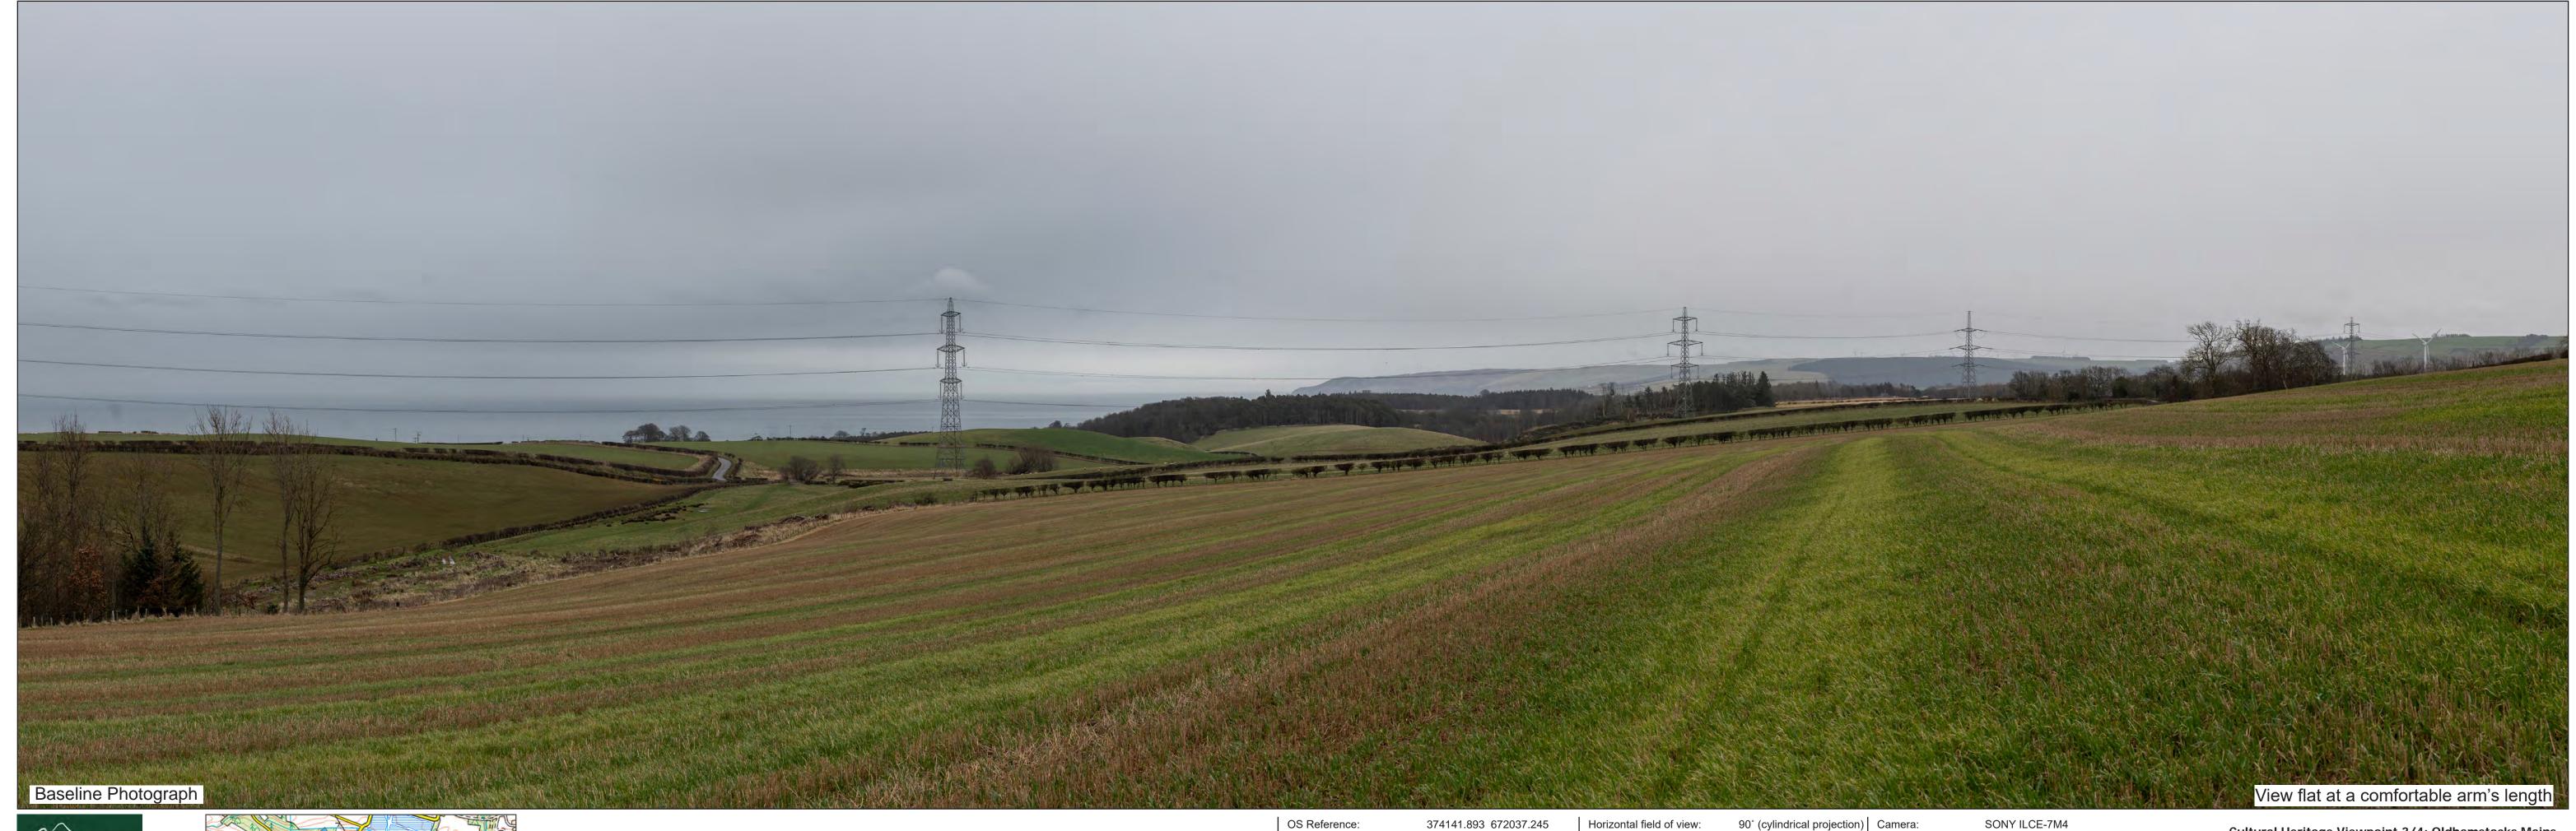

OS Reference: Eye Level: Direction of View: Distance to Development: 260.788 m

374141.893 672037.245 133.575 m AOD

Horizontal field of view: Principal Distance: Paper Size: Correct printed image size: 820 x 260 mm

90° (cylindrical projection) Camera: 812.5mm 841 x 297 mm

50mm Lens: 1.5m AGL Camera Height: 26/02/2025 15:47 Date and Time:

Cultural Heritage Viewpoint 3/4: Oldhamstocks Mains, enclosure (SM5891)

OS Reference: Eye Level: Direction of View: Distance to Development: 260.788 m