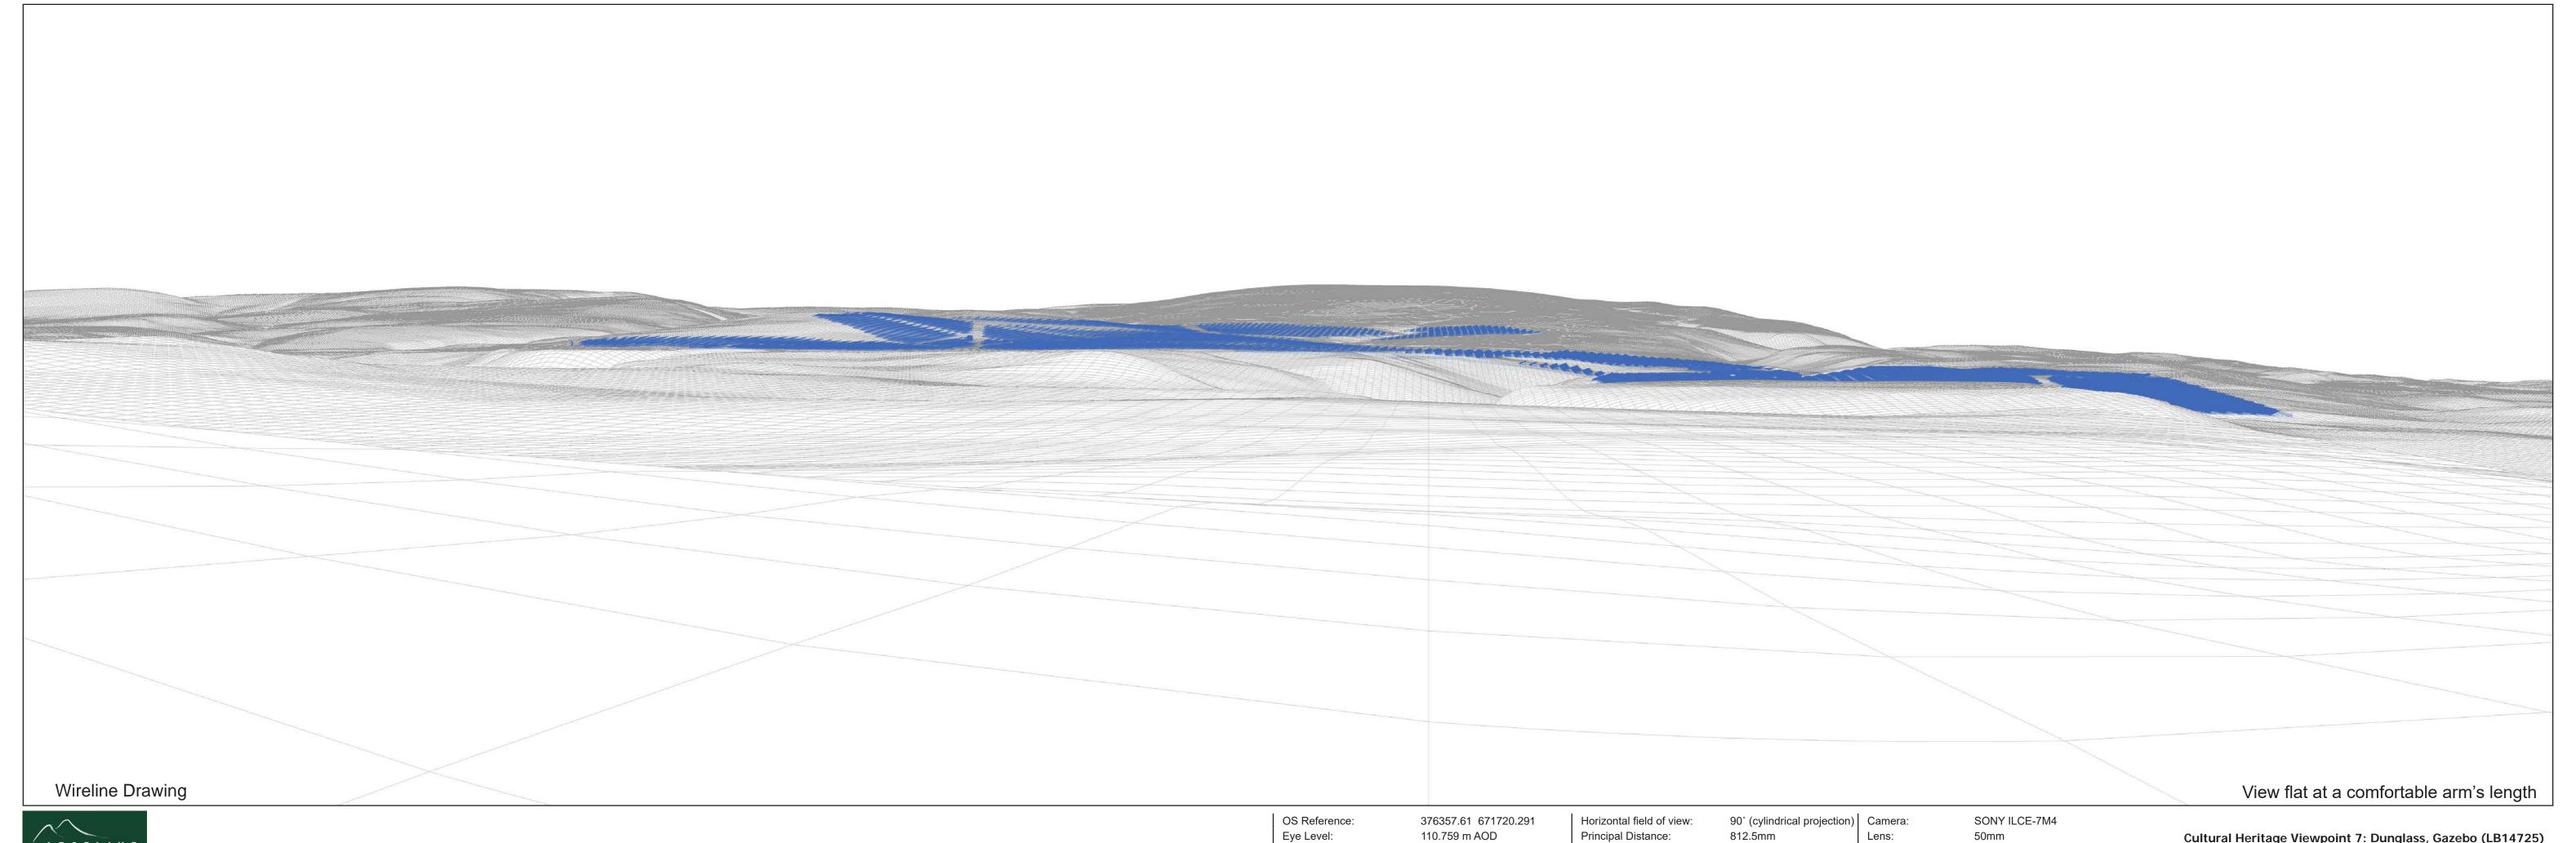

90° (cylindrical projection) Camera: 812.5mm 841 x 297 mm

Lens: Camera Height: Date and Time:

SONY ILCE-7M4 50mm 1.5m AGL 26/02/2025 18:13

Eye Level: Direction of View:

Distance to Development: 1005.798 m

Paper Size: Correct printed image size: 820 x 260 mm

841 x 297 mm

Camera Height:

1.5m AGL Date and Time: 26/02/2025 18:13

OS Reference: Eye Level: Direction of View: Distance to Development: 1005.798 m

376357.61 671720.291 110.759 m AOD

Horizontal field of view: Principal Distance: Paper Size: Correct printed image size: 820 x 260 mm

90° (cylindrical projection) Camera: 812.5mm Lens: 841 x 297 mm Date and Time:

SONY ILCE-7M4 50mm 1.5m AGL Camera Height:

26/02/2025 18:13

Distance to Development: 1005.798 m

OS Reference: Eye Level: Direction of View:

376357.61 671720.291 110.759 m AOD

Horizontal field of view: Principal Distance: Paper Size: Correct printed image size: 820 x 260 mm

90° (cylindrical projection) Camera: 812.5mm Lens: 841 x 297 mm Date and Time:

50mm 1.5m AGL Camera Height:

SONY ILCE-7M4 26/02/2025 18:13

Direction of View: 270° Distance to Development: 1271.21 m

Paper Size: 841 x 297 mm Correct printed image size: 820 x 260 mm