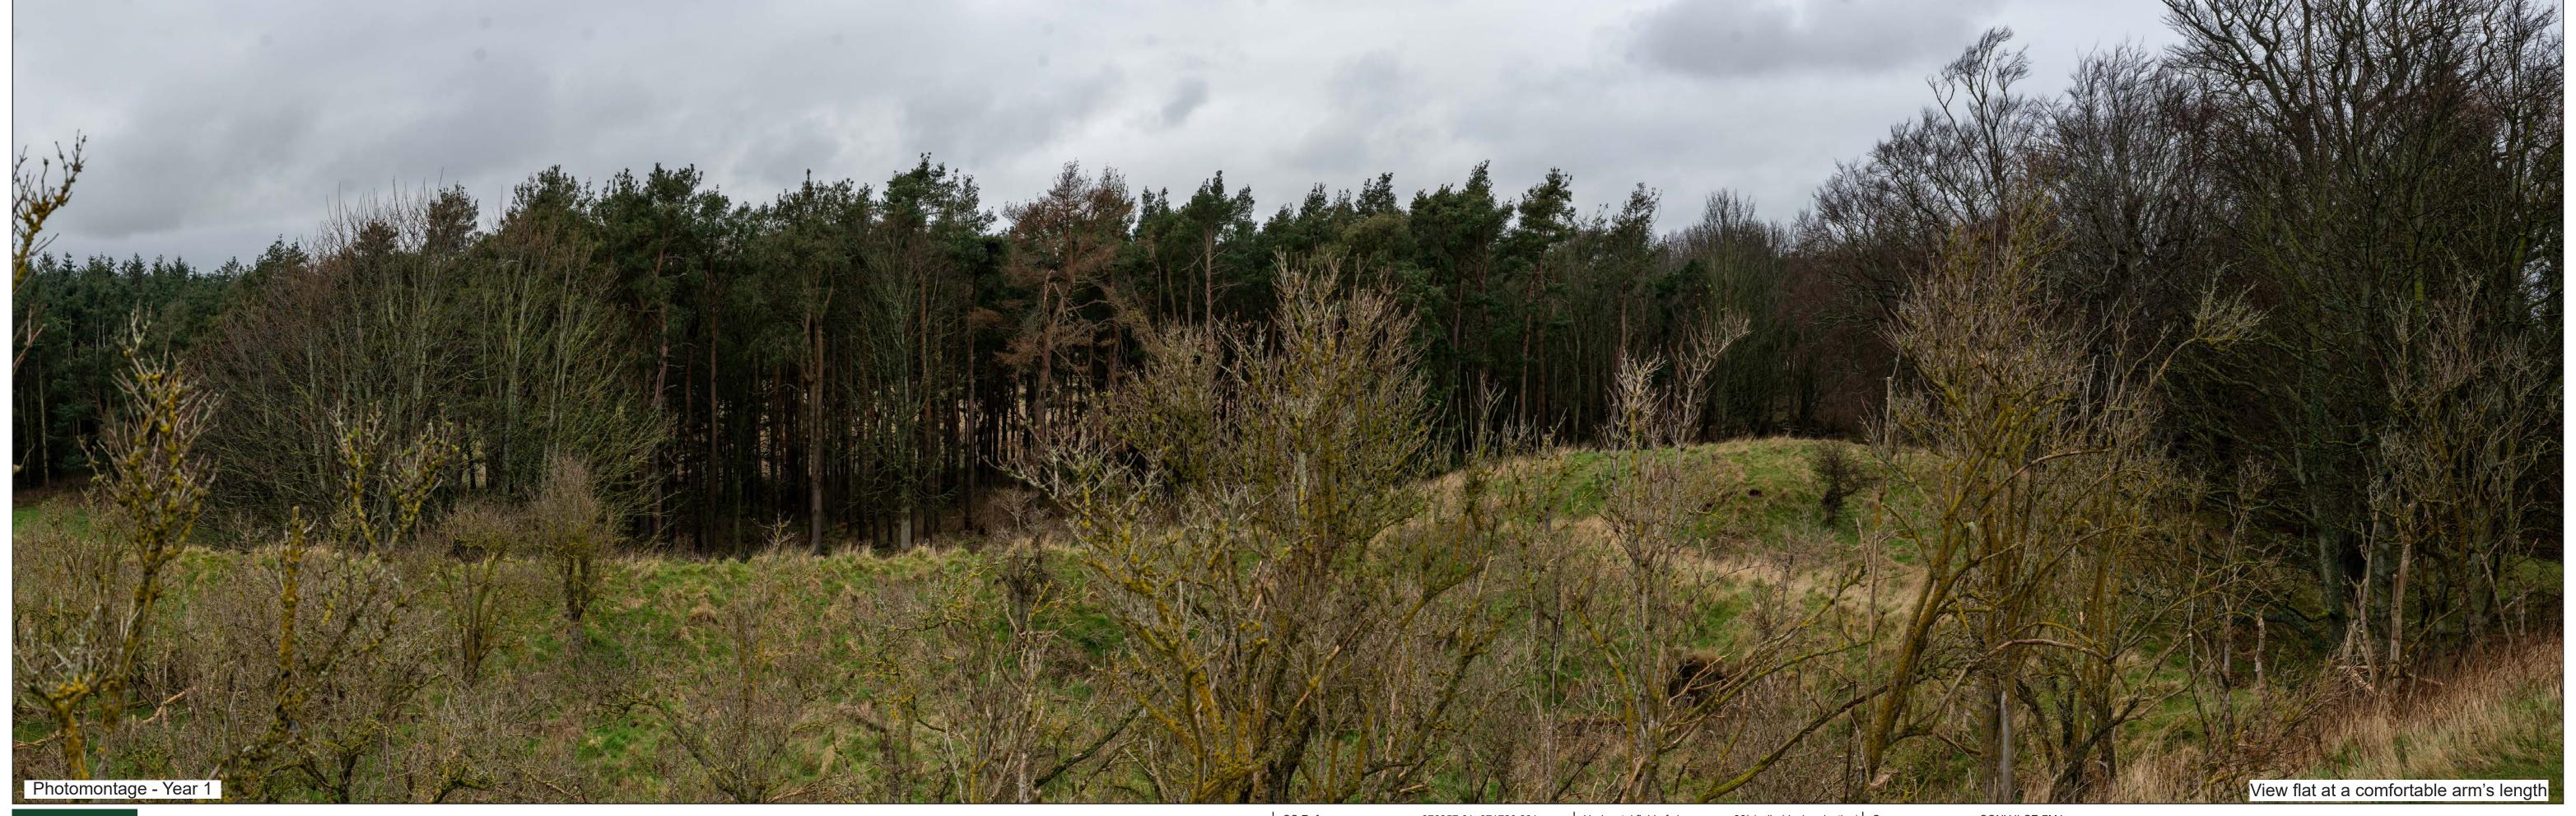

90° (cylindrical projection) Camera: 812.5mm 841 x 297 mm

Lens: Camera Height: Date and Time:

SONY ILCE-7M4 50mm 1.5m AGL 26/02/2025 18:13

Eye Level: Direction of View:

Distance to Development: 1005.798 m

Paper Size: Correct printed image size: 820 x 260 mm

841 x 297 mm

Camera Height:

1.5m AGL Date and Time: 26/02/2025 18:13

OS Reference: Eye Level: Direction of View: Distance to Development: 1005.798 m

376357.61 671720.291 110.759 m AOD

Horizontal field of view: Principal Distance: Paper Size: Correct printed image size: 820 x 260 mm

90° (cylindrical projection) Camera: 812.5mm Lens: 841 x 297 mm Date and Time:

SONY ILCE-7M4 50mm 1.5m AGL Camera Height:

26/02/2025 18:13

Distance to Development: 1005.798 m

OS Reference: Eye Level: Direction of View:

376357.61 671720.291 110.759 m AOD

Horizontal field of view: Principal Distance: Paper Size: Correct printed image size: 820 x 260 mm

90° (cylindrical projection) Camera: 812.5mm Lens: 841 x 297 mm Date and Time:

50mm 1.5m AGL Camera Height:

SONY ILCE-7M4 26/02/2025 18:13

Direction of View: 270° Distance to Development: 1271.21 m

Paper Size: 841 x 297 mm Correct printed image size: 820 x 260 mm