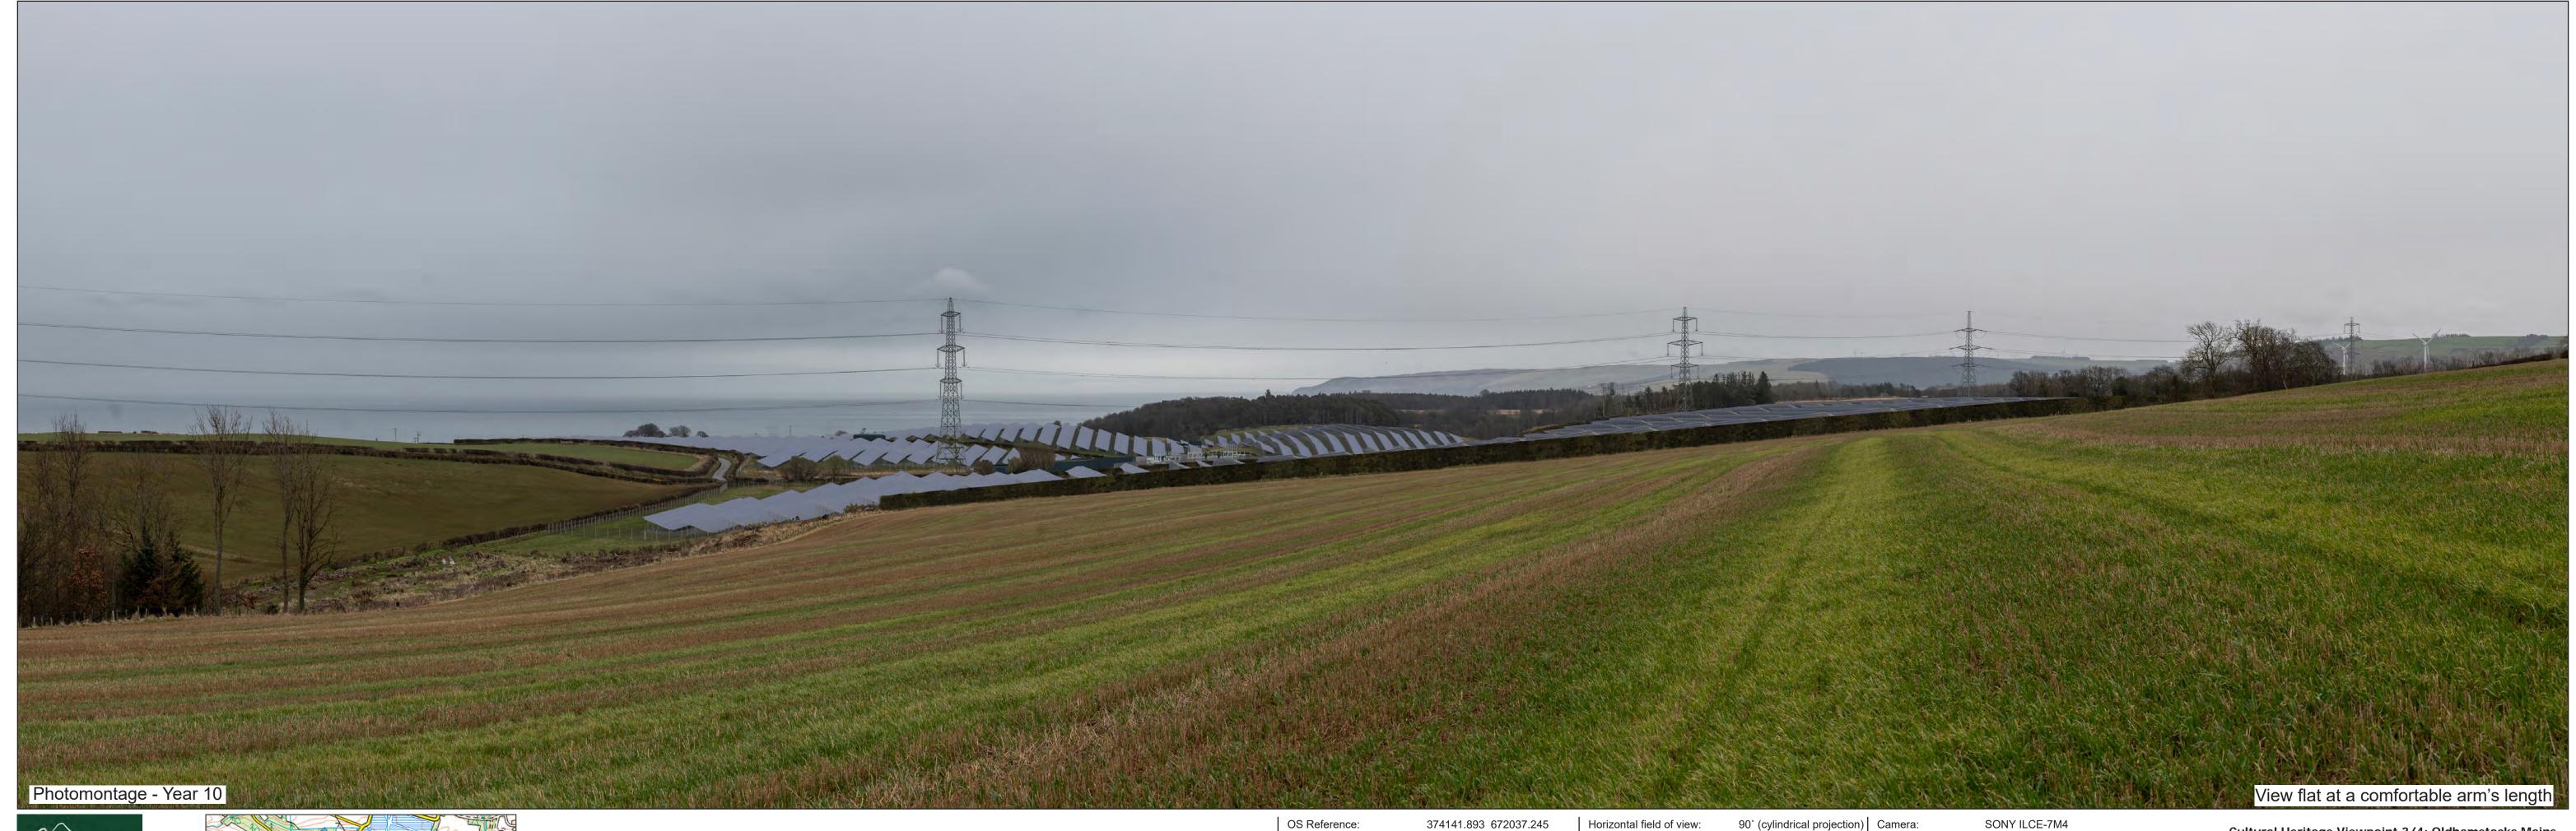

OS Reference: Eye Level: Direction of View: Distance to Development: 260.788 m

374141.893 672037.245 133.575 m AOD

Horizontal field of view: Principal Distance: Paper Size: Correct printed image size: 820 x 260 mm

90° (cylindrical projection) Camera: 812.5mm 841 x 297 mm

50mm Lens: 1.5m AGL Camera Height: 26/02/2025 15:47 Date and Time:

Cultural Heritage Viewpoint 3/4: Oldhamstocks Mains, enclosure (SM5891)

OS Reference: Eye Level: Direction of View: Distance to Development: 260.788 m

374141.893 672037.245 133.575 m AOD

Horizontal field of view: Principal Distance: Paper Size: Correct printed image size: 820 x 260 mm

90° (cylindrical projection) Camera: 812.5mm 841 x 297 mm

50mm Lens: 1.5m AGL Camera Height: 26/02/2025 15:47 Date and Time:

SONY ILCE-7M4

Cultural Heritage Viewpoint 3/4: Oldhamstocks Mains, enclosure (SM5891)

OS Reference: Eye Level: Direction of View: Distance to Development: 260.788 m

374141.893 672037.245 133.575 m AOD

Horizontal field of view: Principal Distance: Paper Size: Correct printed image size: 820 x 260 mm

90° (cylindrical projection) Camera: 812.5mm 841 x 297 mm

50mm Lens: 1.5m AGL Camera Height: 26/02/2025 15:47 Date and Time:

Cultural Heritage Viewpoint 3/4: Oldhamstocks Mains, enclosure (SM5891)

OS Reference: Eye Level: Direction of View: Distance to Development: 726.419 m