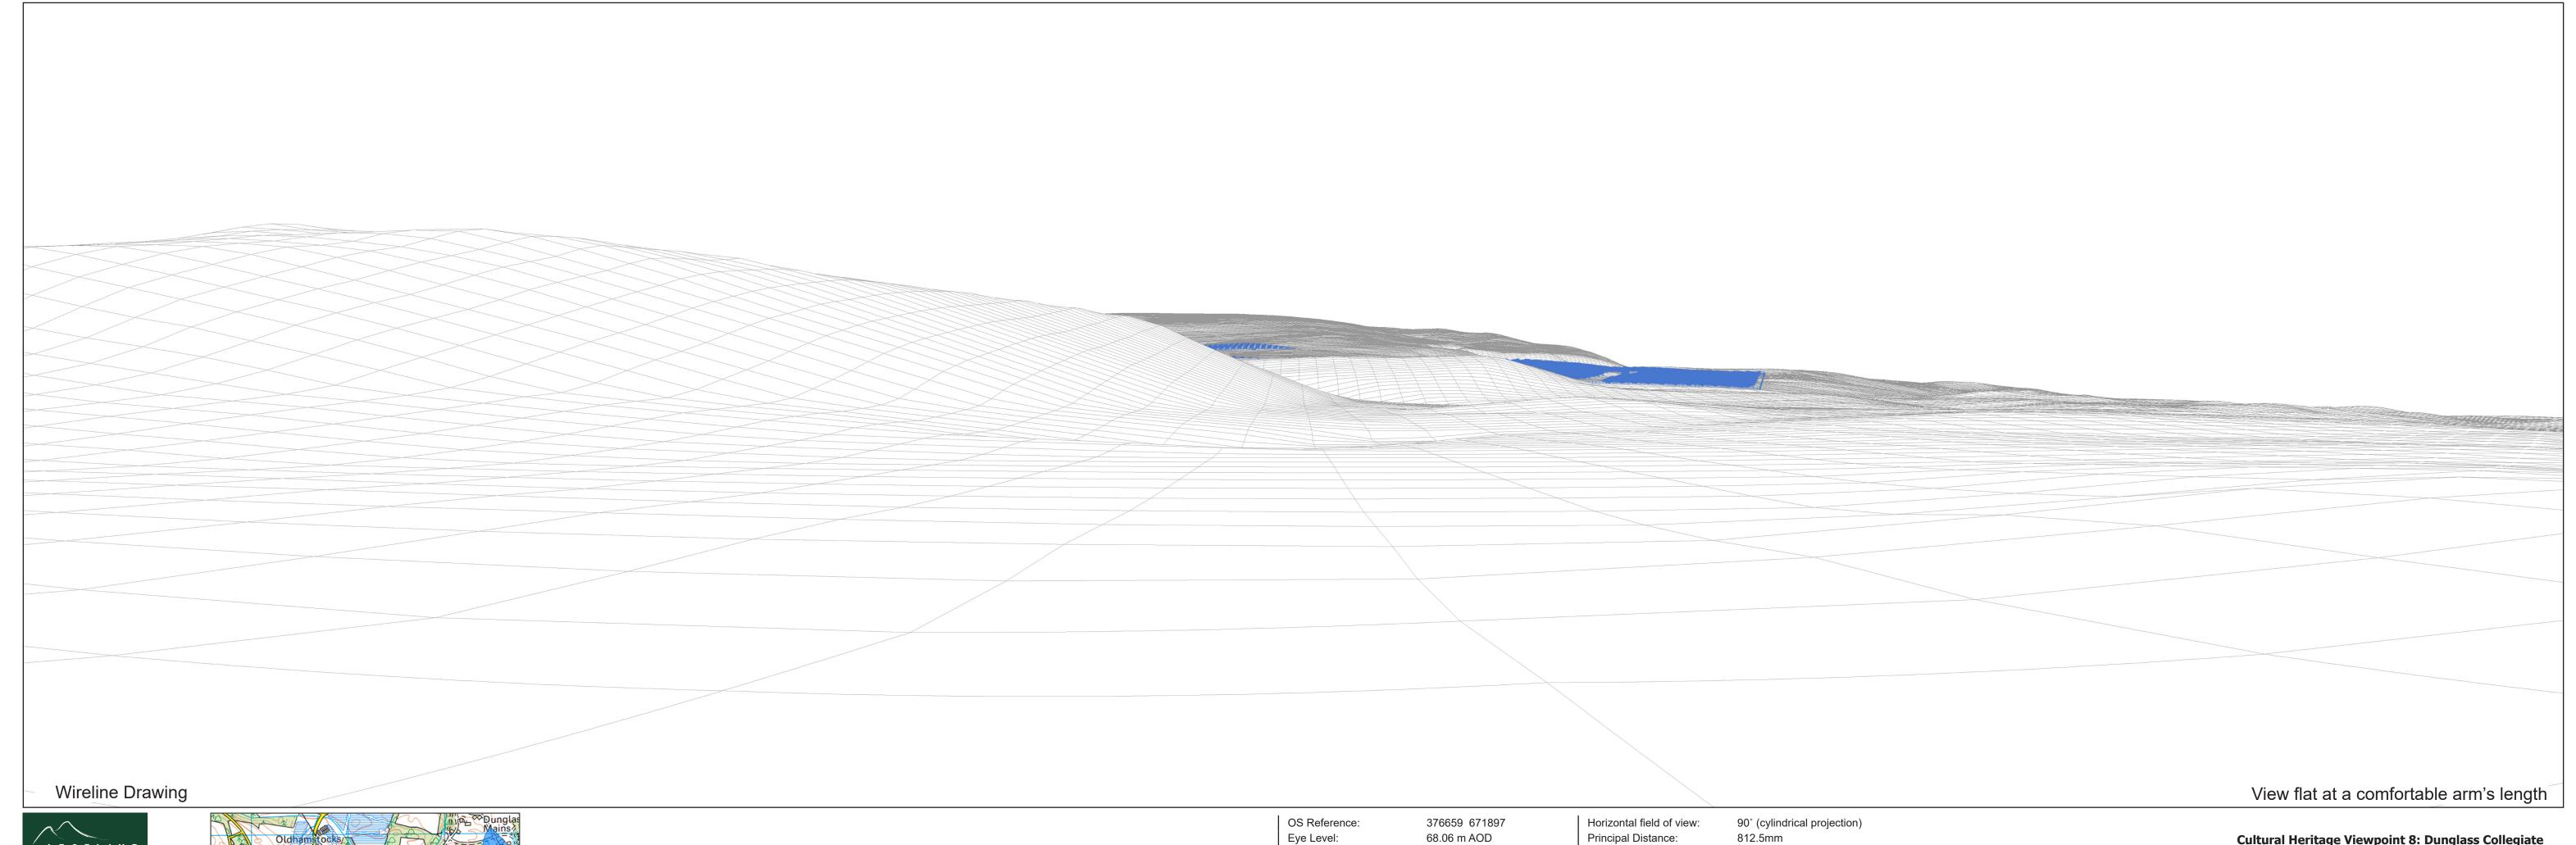

841 x 297 mm

Camera Height:

1.5m AGL Date and Time: 26/02/2025 18:13





OS Reference: Eye Level: Direction of View: Distance to Development: 1005.798 m

376357.61 671720.291 110.759 m AOD

Horizontal field of view: Principal Distance: Paper Size: Correct printed image size: 820 x 260 mm

90° (cylindrical projection) Camera: 812.5mm Lens: 841 x 297 mm Date and Time:

SONY ILCE-7M4 50mm 1.5m AGL Camera Height:

26/02/2025 18:13





Distance to Development: 1005.798 m

OS Reference: Eye Level: Direction of View:

376357.61 671720.291 110.759 m AOD

Horizontal field of view: Principal Distance: Paper Size: Correct printed image size: 820 x 260 mm

90° (cylindrical projection) Camera: 812.5mm Lens: 841 x 297 mm Date and Time:

50mm 1.5m AGL Camera Height:

SONY ILCE-7M4 26/02/2025 18:13







Direction of View: 270° Distance to Development: 1271.21 m

Paper Size: 841 x 297 mm Correct printed image size: 820 x 260 mm