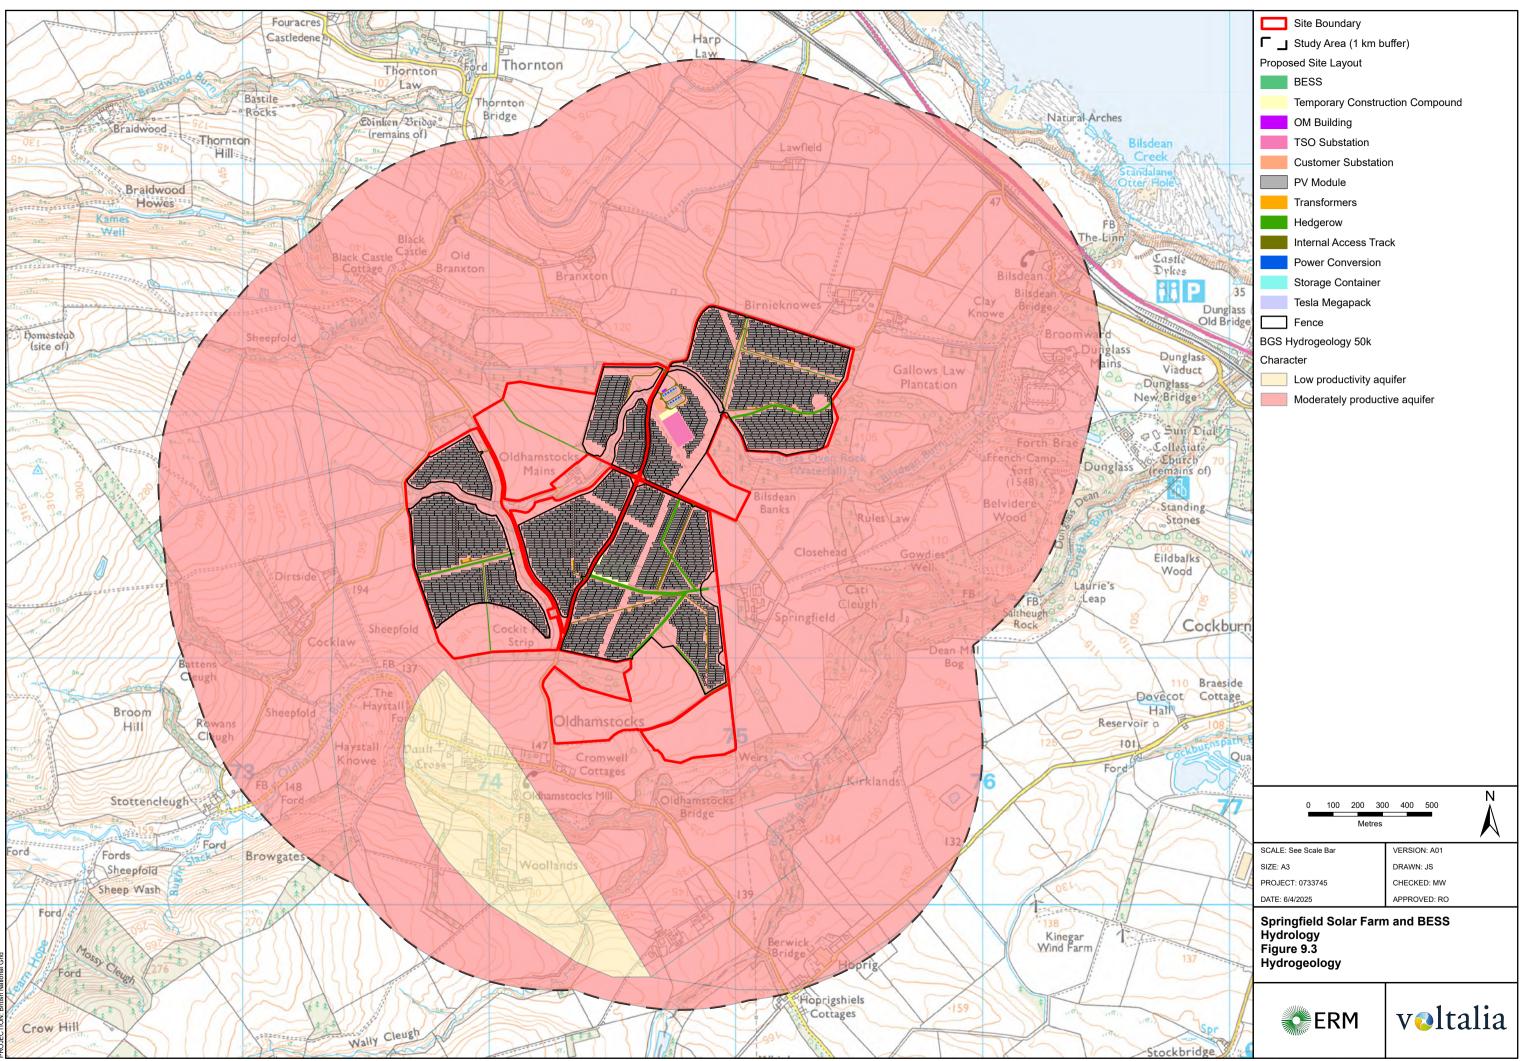

Contains OS data © Crown copyright 0000848182 2025, Contains British Geological Survey materials © UKRI [2025]

Path: \\uksprdgisfs01\Data\Arcus\Projects\0733745 - Springfield\MAPS\0733745 - Springfield - Hydrology and Geology.aprx\0733784 - Springfield - Hydrology - Figure 9.3 - Hydrogeology - A01