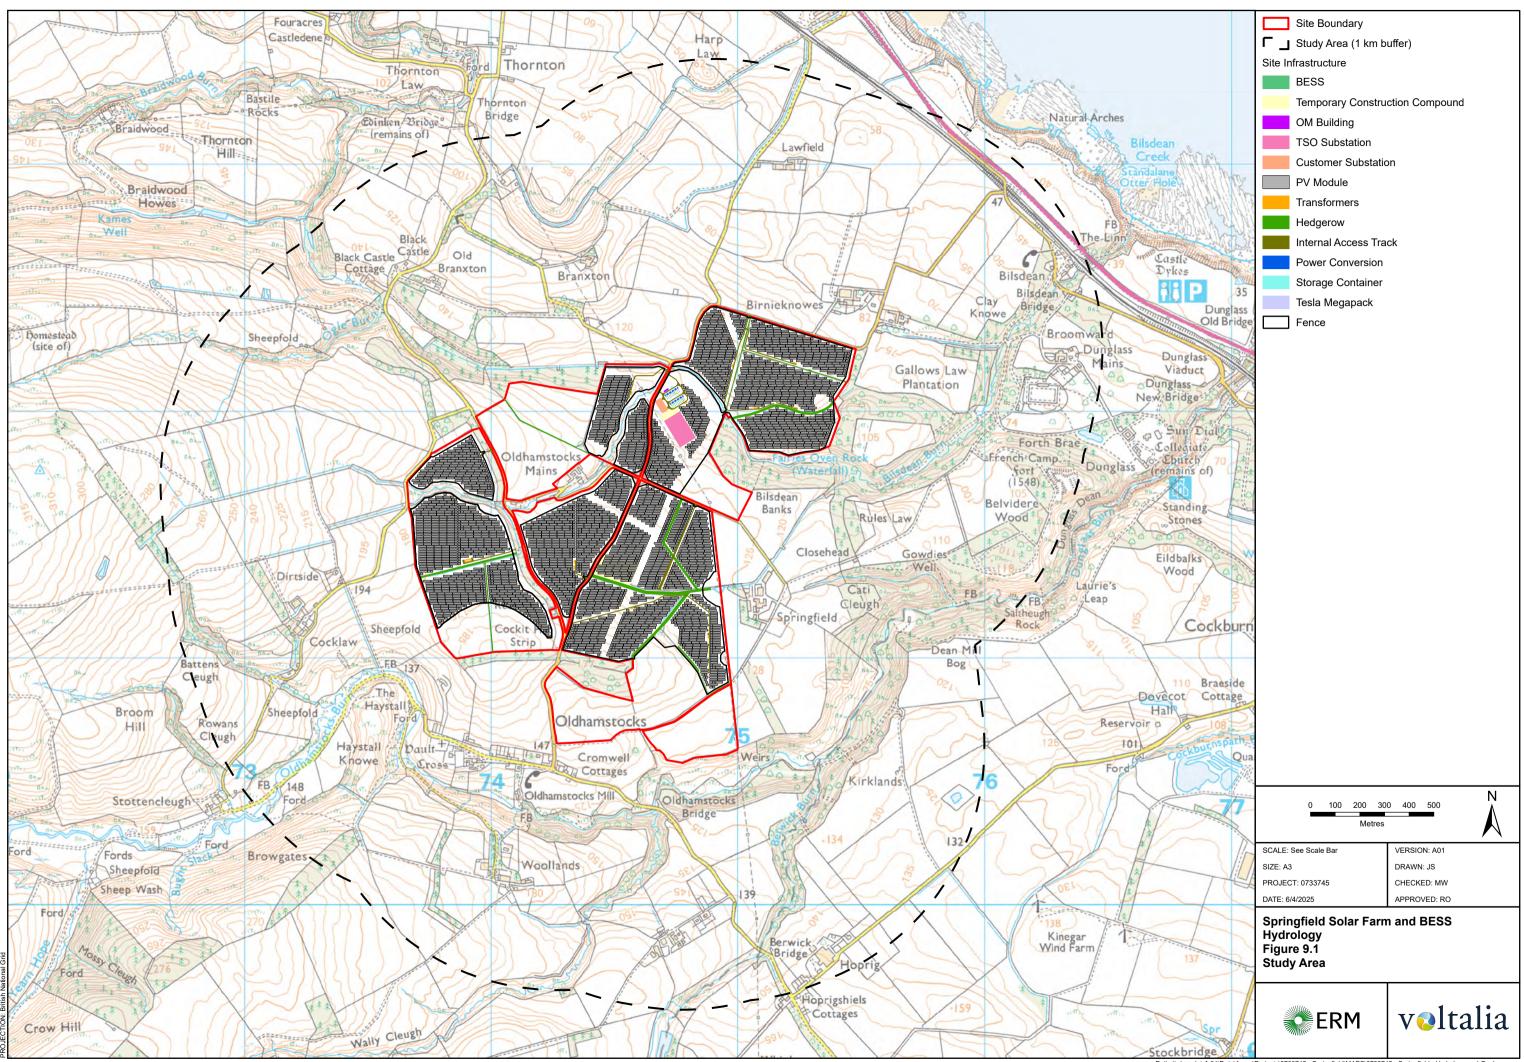

Path: \\uksprdgisfs01\Data\Arcus\Projects\0733745 - Springfield\MAPS\0733745 - Springfield - Hydrology and Geology.aprx

Path: \\uksprdgisfs01\Data\Arcus\Projects\0733745 - Springfield\MAPS\0733745 - Springfield - Hydrology and Geology.apro