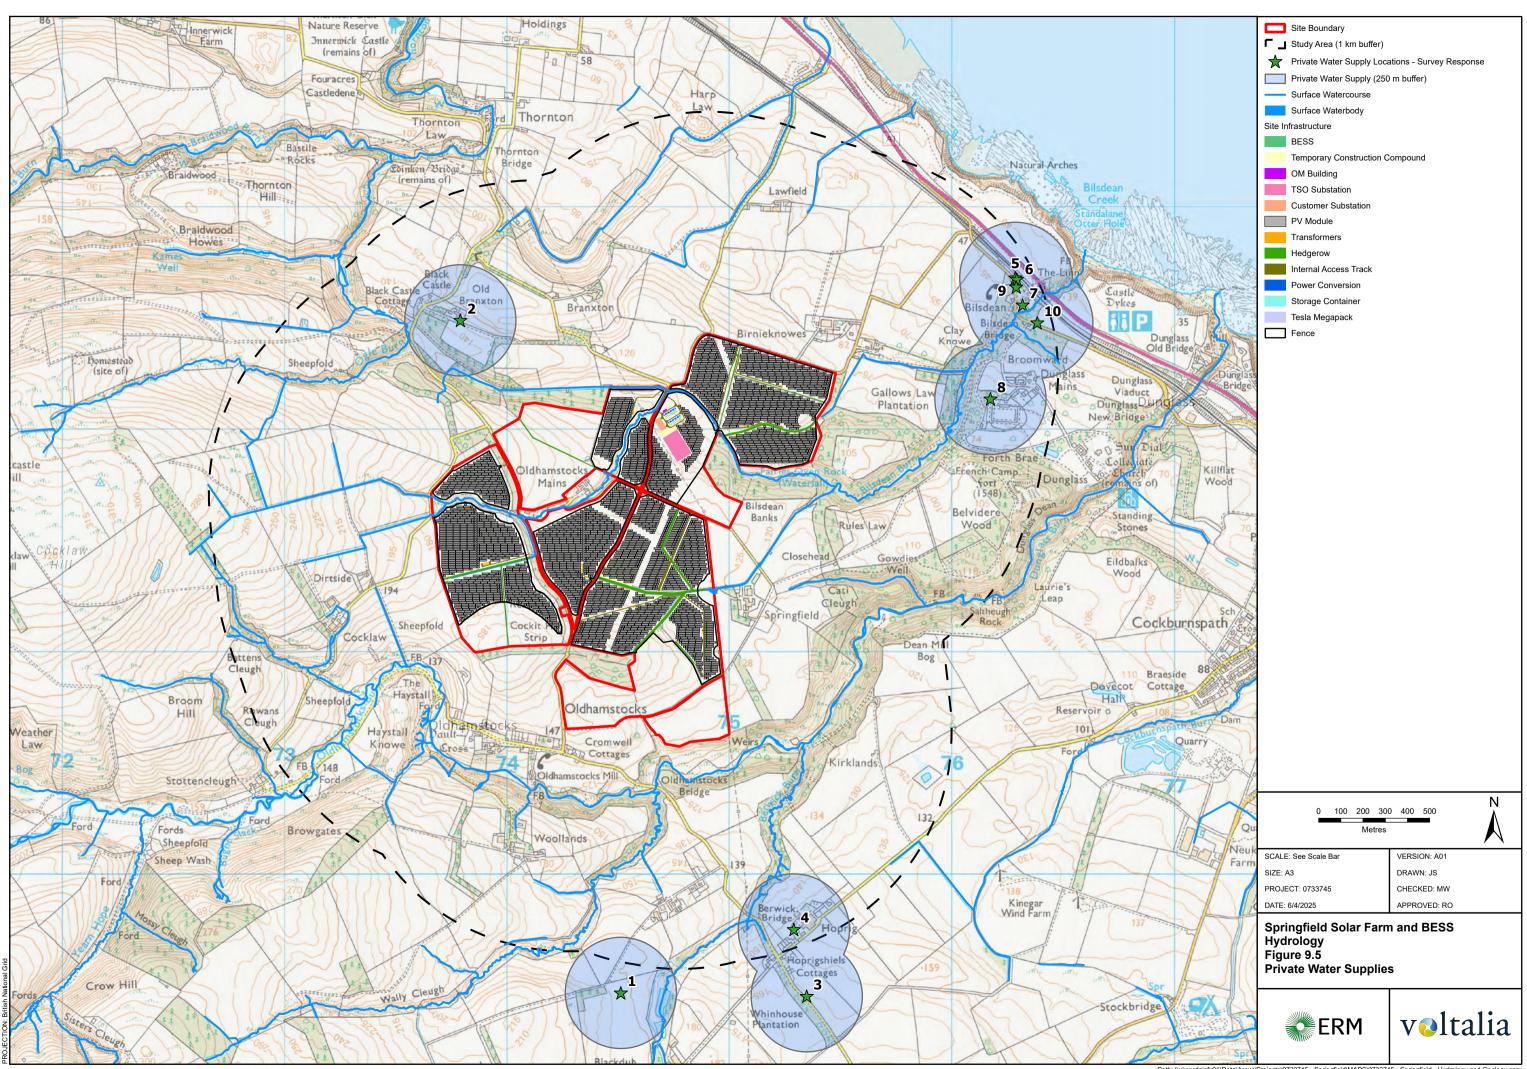

Path: \\uksprdgisfs01\Data\Arcus\Projects\0733745 - Springfield\MAPS\0733745 - Springfield - Hydrology and Geology.aprx



Path: \\uksprdgisfs01\Data\Arcus\Projects\0733745 - Springfield\MAPS\0733745 - Springfield - Hydrology and Geology.apro



Contains OS data © Crown copyright 0000848182 2025, Contains British Geological Survey materials © UKRI [2025]

Path: \\uksprdgisfs01\Data\Arcus\Projects\0733745 - Springfield\MAPS\0733745 - Springfield - Hydrology and Geology.aprx\0733784 - Springfield - Hydrology - Figure 9.3 - Hydrogeology - A01



Path: \\uksprdgisfs01\Data\Arcus\Projects\0733745 - Springfield\MAPS\0733745 - Springfield - Hydrology and Geology.apro



Path: \\uksprdgisfs01\Data\Arcus\Projects\0733745 - Springfield\MAPS\0733745 - Springfield - Hydrology and Geology.aprx



Path: \\uksprdgisfs01\Data\Arcus\Projects\0733745 - Springfield\MAPS\0733745 - Springfield - Hydrology and Geology.aprx





Path: \\uksprdgisfs01\Data\Arcus\Projects\0733745 - Springfield\MAPS\0733745 - Springfield - Hydrology and Geology.aprx