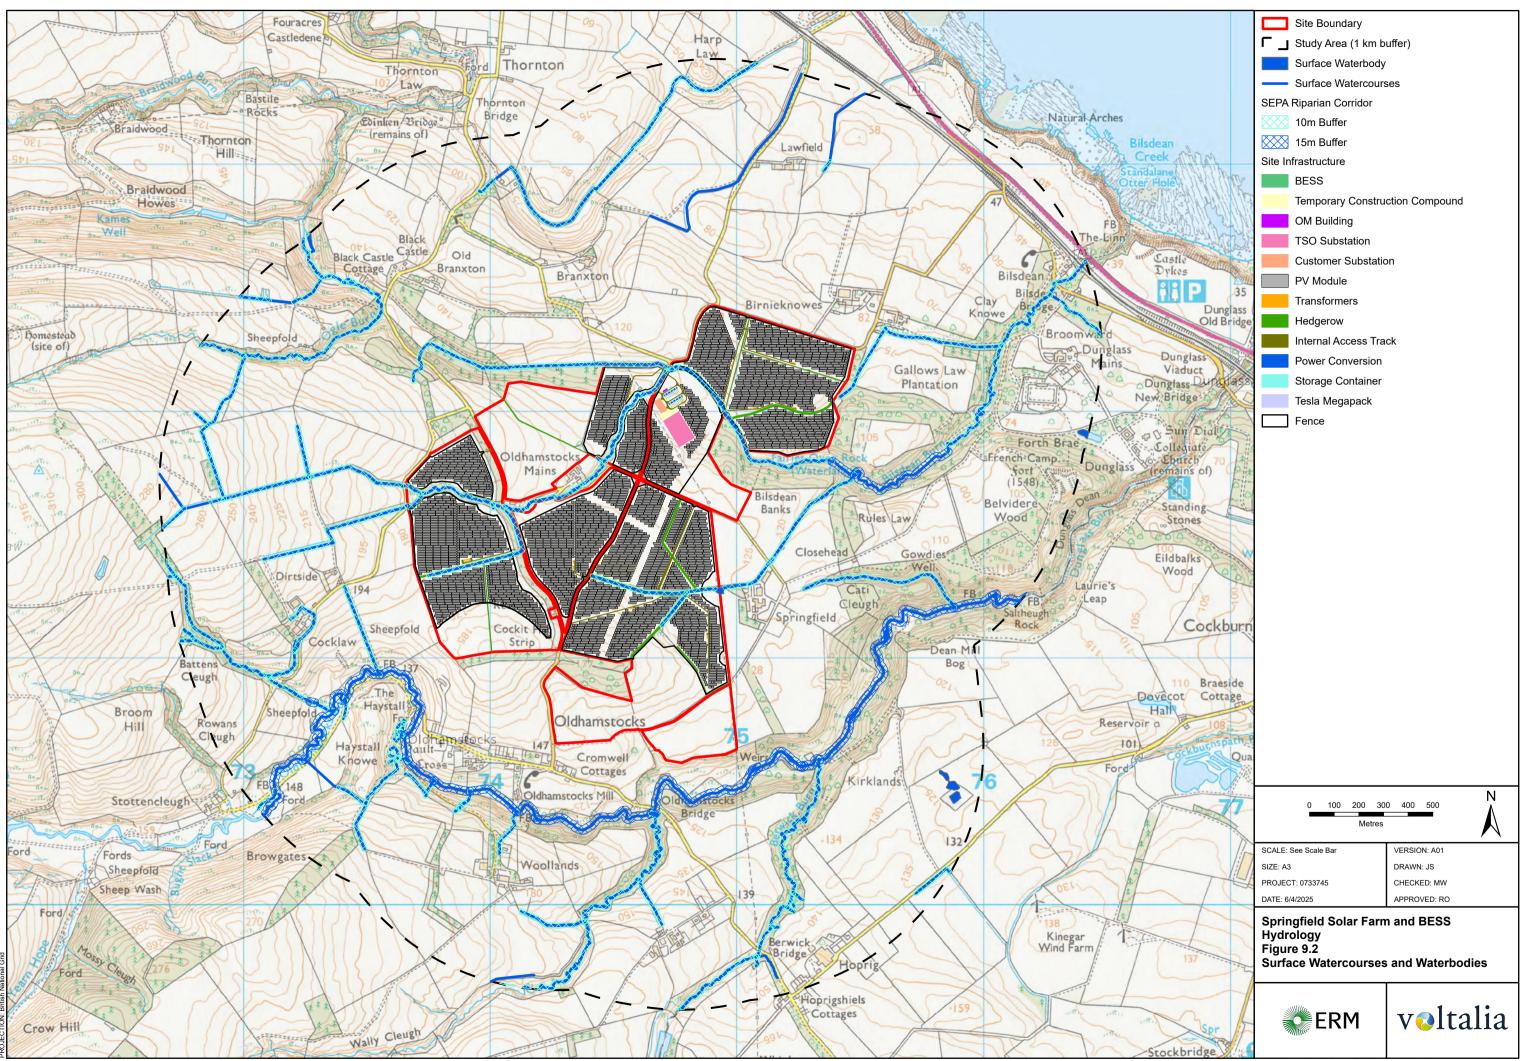

Path: \\uksprdgisfs01\Data\Arcus\Projects\0733745 - Springfield\MAPS\0733745 - Springfield - Hydrology and Geology.apro

Path: \\uksprdgisfs01\Data\Arcus\Projects\0733745 - Springfield\MAPS\0733745 - Springfield - Hydrology and Geology.aprx