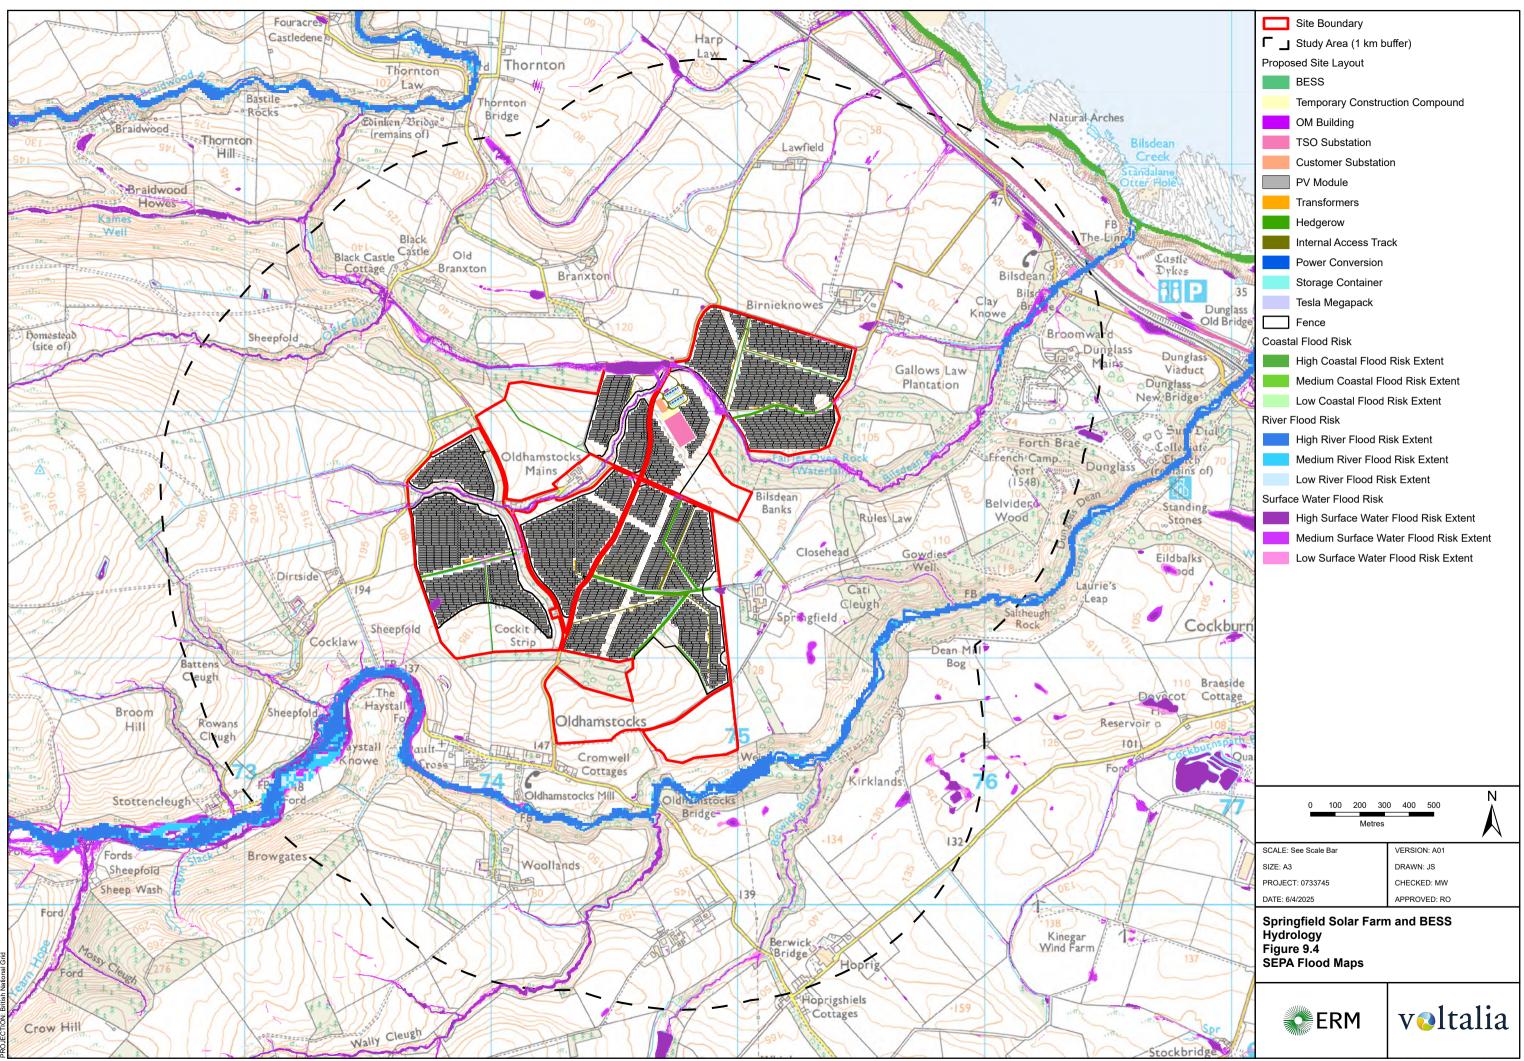

Path: \\uksprdgisfs01\Data\Arcus\Projects\0733745 - Springfield\MAPS\0733745 - Springfield - Hydrology and Geology.aprx

Path: \\uksprdgisfs01\Data\Arcus\Projects\0733745 - Springfield\MAPS\0733745 - Springfield - Hydrology and Geology.aprx