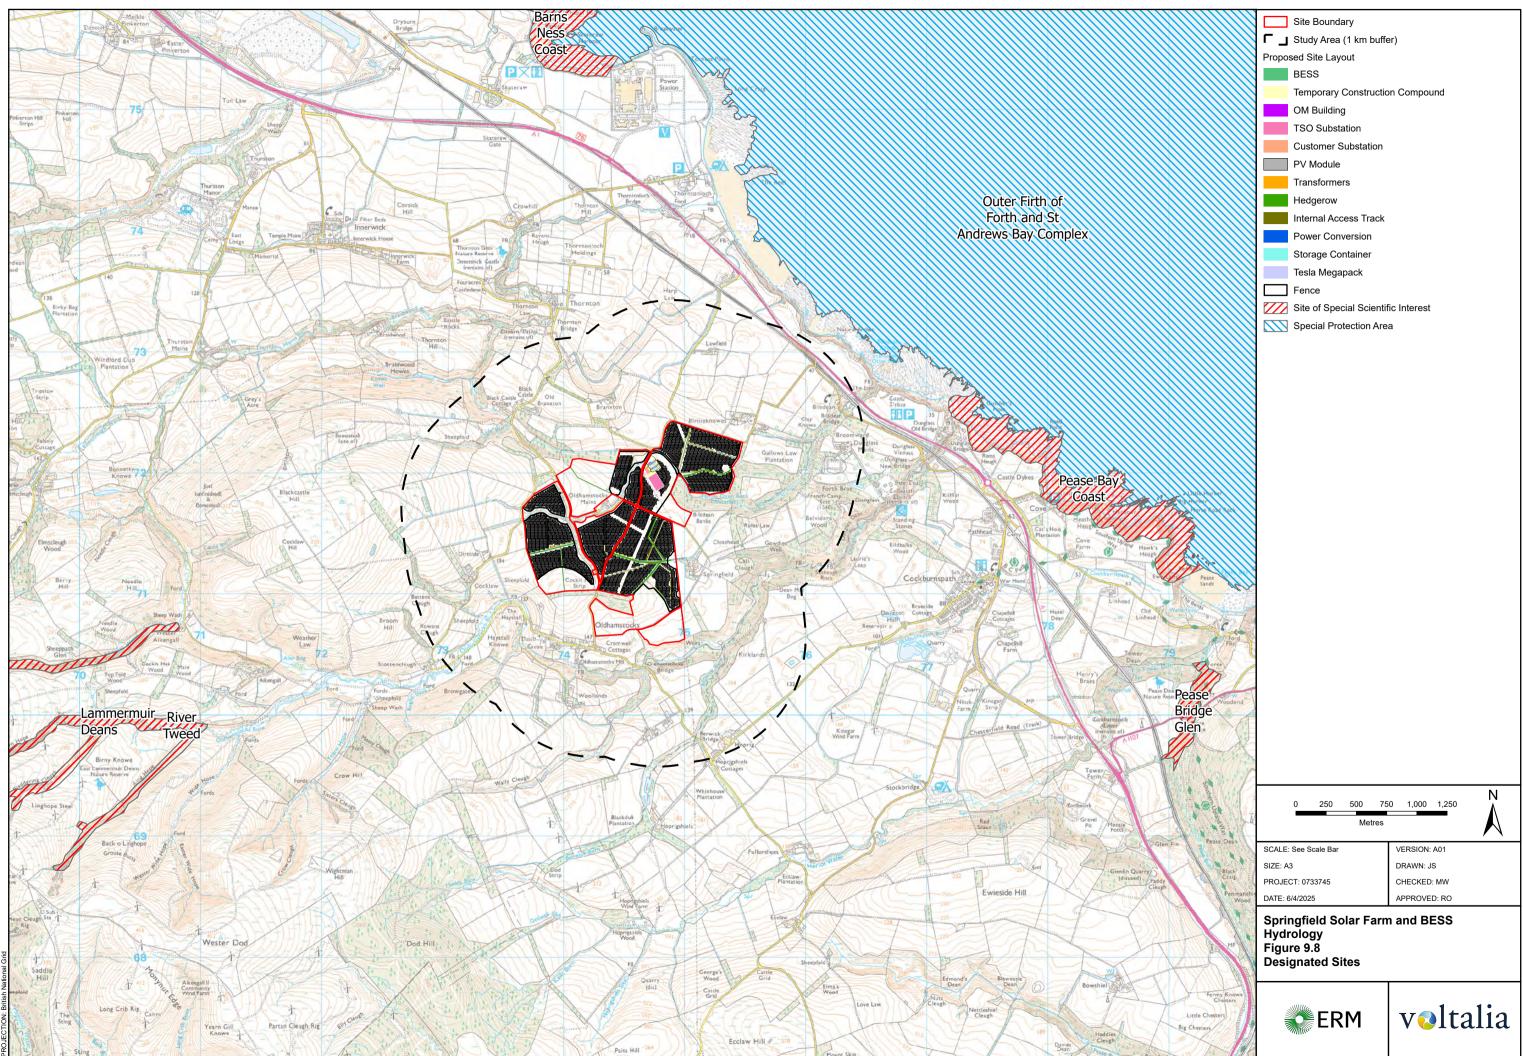

x



Path: \\uksprdgisfs01\Data\Arcus\Projects\0733745 - Springfield\MAPS\0733745 - Springfield - Hydrology and Geology.apro



Contains OS data © Crown copyright 0000848182 2025, Contains British Geological Survey materials © UKRI [2025]

Path: \\uksprdgisfs01\Data\Arcus\Projects\0733745 - Springfield\MAPS\0733745 - Springfield - Hydrology and Geology.aprx\0733784 - Springfield - Hydrology - Figure 9.3 - Hydrogeology - A01



Path: \\uksprdgisfs01\Data\Arcus\Projects\0733745 - Springfield\MAPS\0733745 - Springfield - Hydrology and Geology.apro



Path: \\uksprdgisfs01\Data\Arcus\Projects\0733745 - Springfield\MAPS\0733745 - Springfield - Hydrology and Geology.aprx



Path: \\uksprdgisfs01\Data\Arcus\Projects\0733745 - Springfield\MAPS\0733745 - Springfield - Hydrology and Geology.aprx





Path: \\uksprdgisfs01\Data\Arcus\Projects\0733745 - Springfield\MAPS\0733745 - Springfield - Hydrology and Geology.aprx