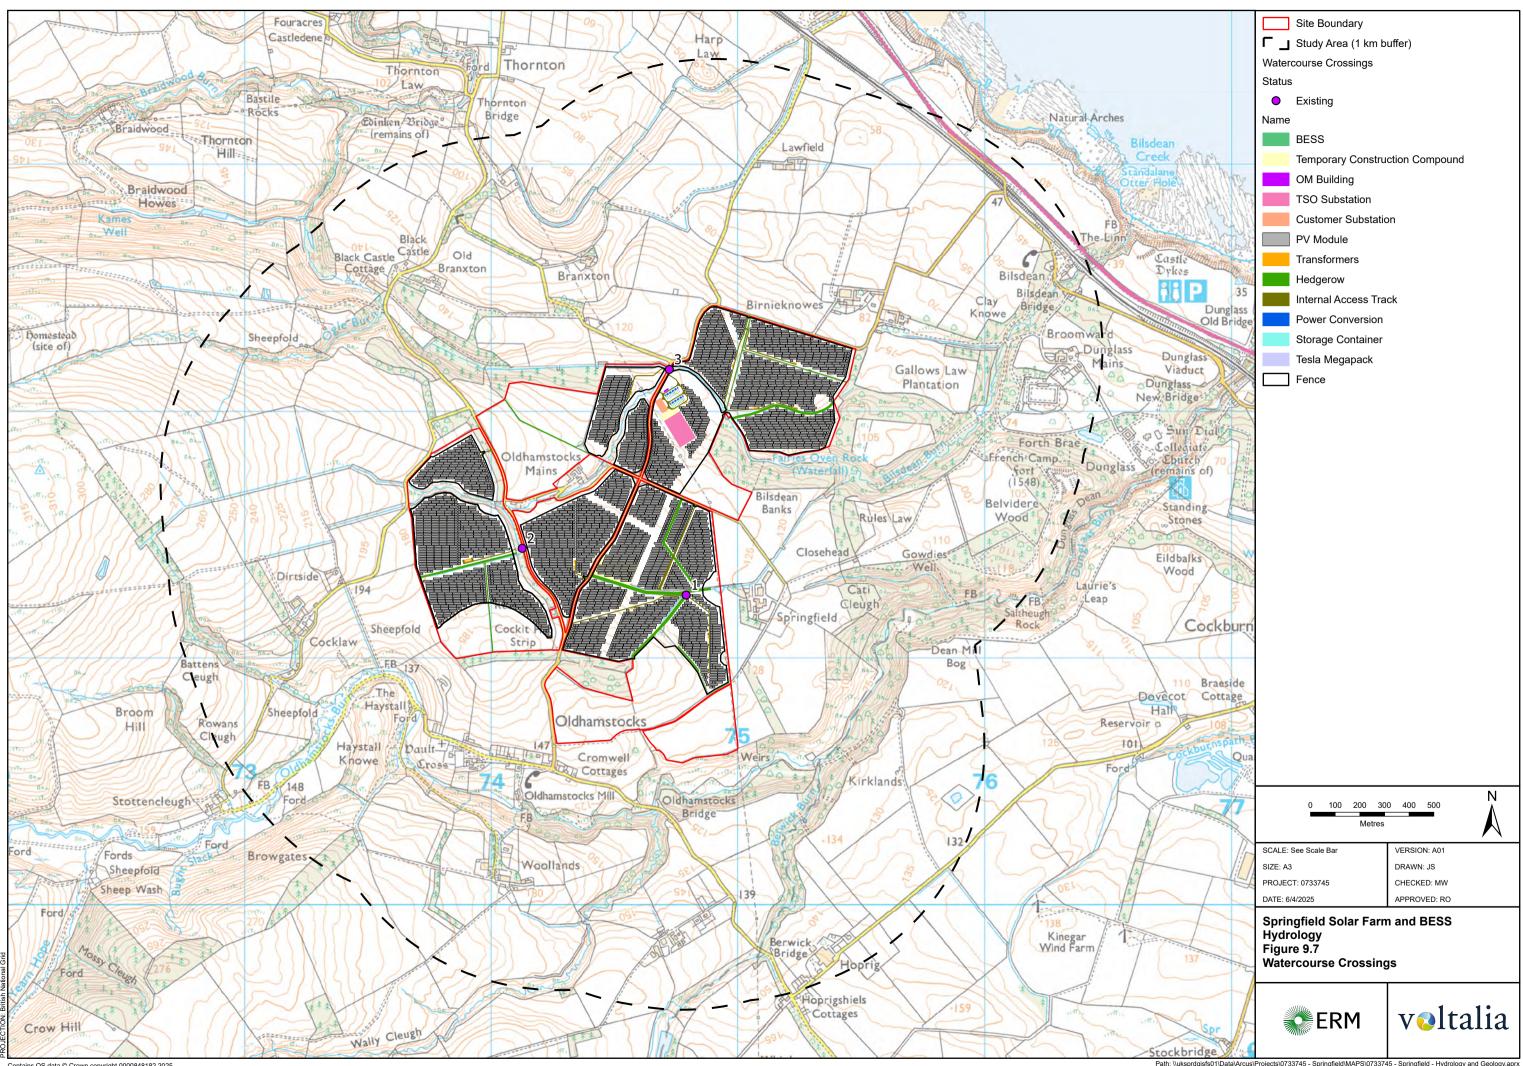

prx



Path: \\uksprdgisfs01\Data\Arcus\Projects\0733745 - Springfield\MAPS\0733745 - Springfield - Hydrology and Geology.apro



Contains OS data © Crown copyright 0000848182 2025, Contains British Geological Survey materials © UKRI [2025]

Path: \\uksprdgisfs01\Data\Arcus\Projects\0733745 - Springfield\MAPS\0733745 - Springfield - Hydrology and Geology.aprx\0733784 - Springfield - Hydrology - Figure 9.3 - Hydrogeology - A01



Path: \\uksprdgisfs01\Data\Arcus\Projects\0733745 - Springfield\MAPS\0733745 - Springfield - Hydrology and Geology.apro



Path: \\uksprdgisfs01\Data\Arcus\Projects\0733745 - Springfield\MAPS\0733745 - Springfield - Hydrology and Geology.aprx



Path: \\uksprdgisfs01\Data\Arcus\Projects\0733745 - Springfield\MAPS\0733745 - Springfield - Hydrology and Geology.aprx





Path: \\uksprdgisfs01\Data\Arcus\Projects\0733745 - Springfield\MAPS\0733745 - Springfield - Hydrology and Geology.aprx