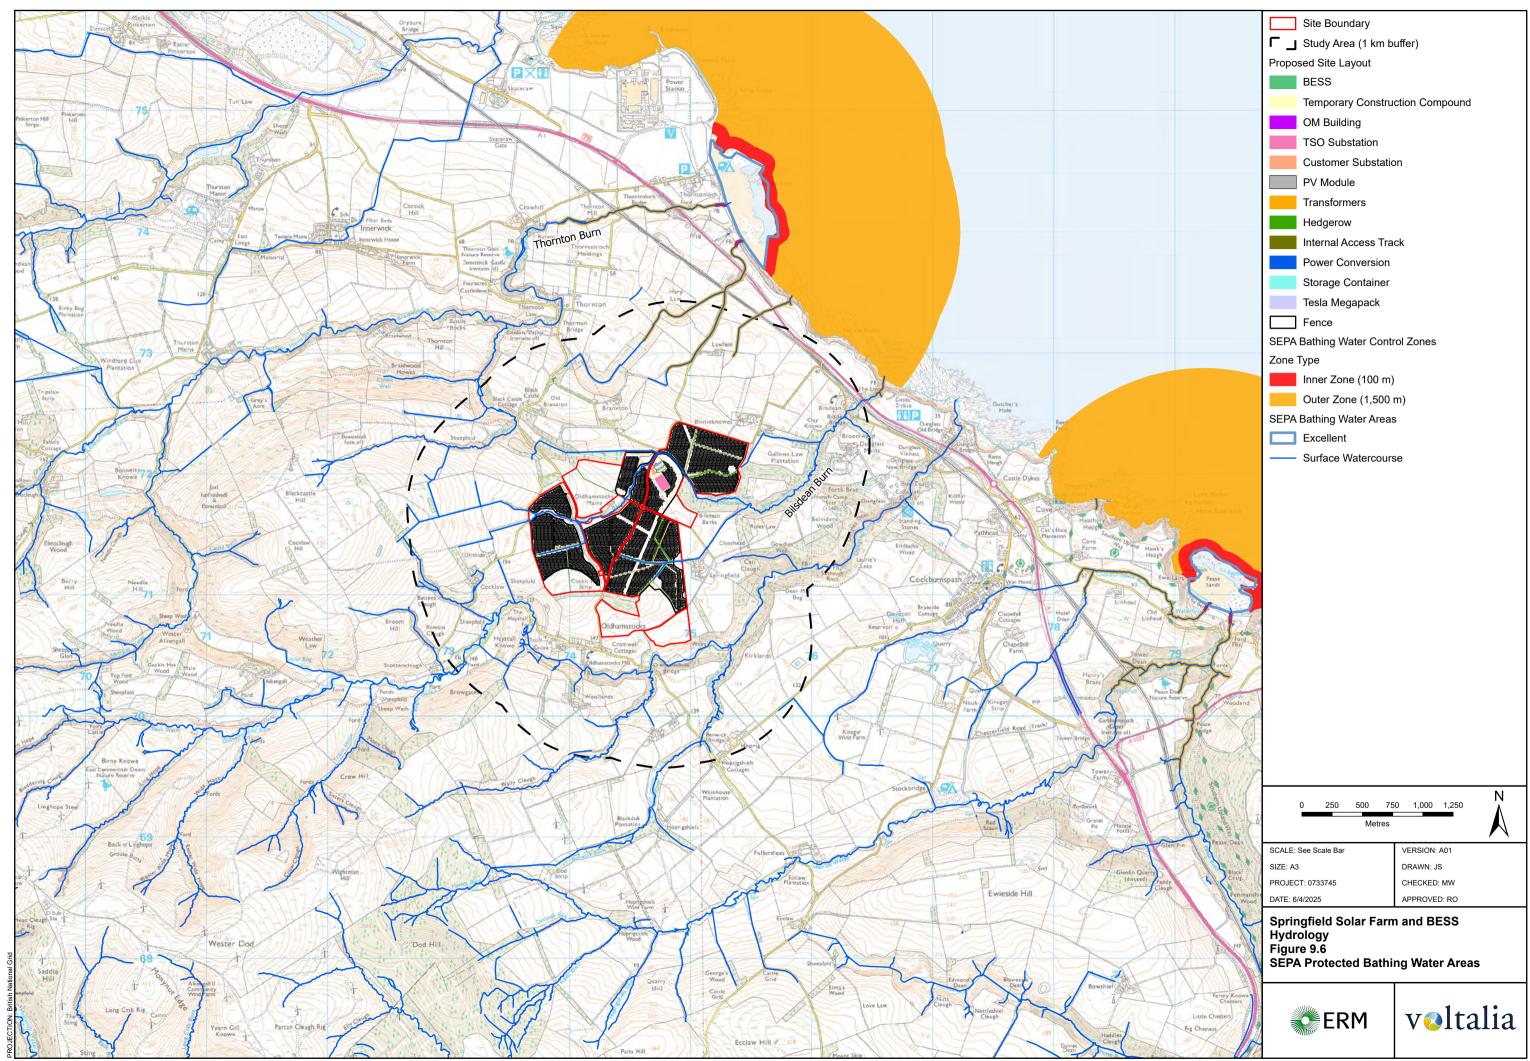

Path: \\uksprdgisfs01\Data\Arcus\Projects\0733745 - Springfield\MAPS\0733745 - Springfield - Hydrology and Geology.aprx



Path: \\uksprdgisfs01\Data\Arcus\Projects\0733745 - Springfield\MAPS\0733745 - Springfield - Hydrology and Geology.apro



Contains OS data © Crown copyright 0000848182 2025, Contains British Geological Survey materials © UKRI [2025]

Path: \\uksprdgisfs01\Data\Arcus\Projects\0733745 - Springfield\MAPS\0733745 - Springfield - Hydrology and Geology.aprx\0733784 - Springfield - Hydrology - Figure 9.3 - Hydrogeology - A01



Path: \\uksprdgisfs01\Data\Arcus\Projects\0733745 - Springfield\MAPS\0733745 - Springfield - Hydrology and Geology.apro



Path: \\uksprdgisfs01\Data\Arcus\Projects\0733745 - Springfield\MAPS\0733745 - Springfield - Hydrology and Geology.aprx



Path: \\uksprdgisfs01\Data\Arcus\Projects\0733745 - Springfield\MAPS\0733745 - Springfield - Hydrology and Geology.aprx





Path: \\uksprdgisfs01\Data\Arcus\Projects\0733745 - Springfield\MAPS\0733745 - Springfield - Hydrology and Geology.aprx