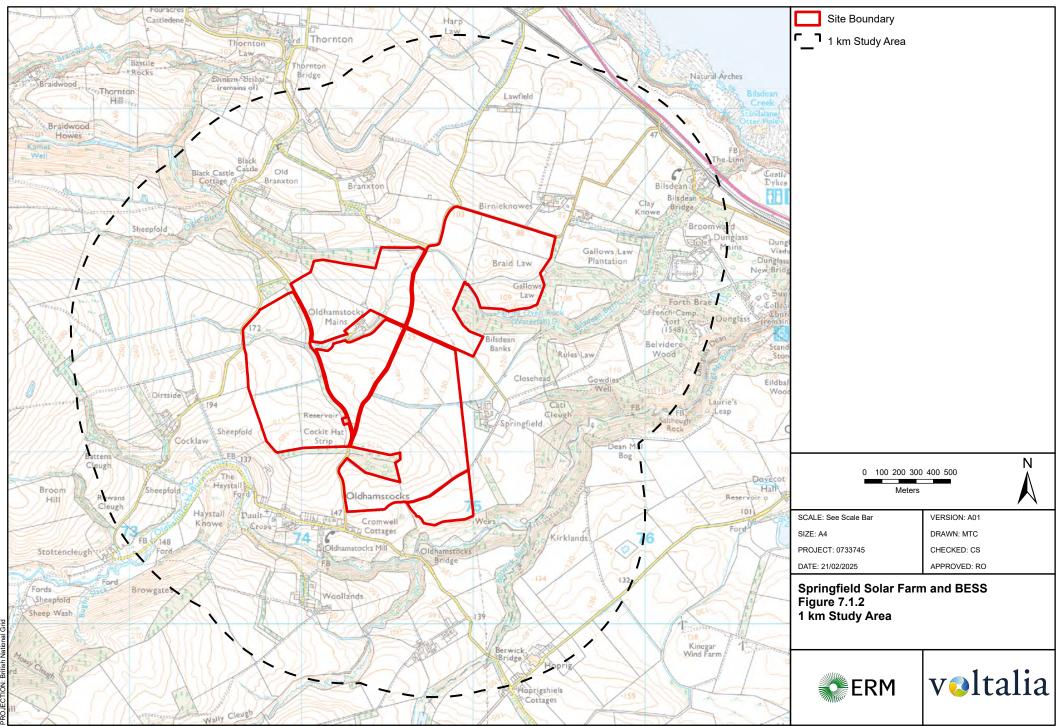

Path: \\UKSPRDGISFS01\Data\Arcus\Projects\0733745 - Springfield\MAPS\0733745 - Springfield - CH.aprx\0733745 - Springfield - CH.APP - Site Location Plan - A01

Path: \\UKSPRDGISFS01\Data\Arcus\Projects\0733745 - Springfield\MAPS\0733745 - Springfield - CH.aprx\0733745 - Springfield - CH APP - 1km Study Area - A01