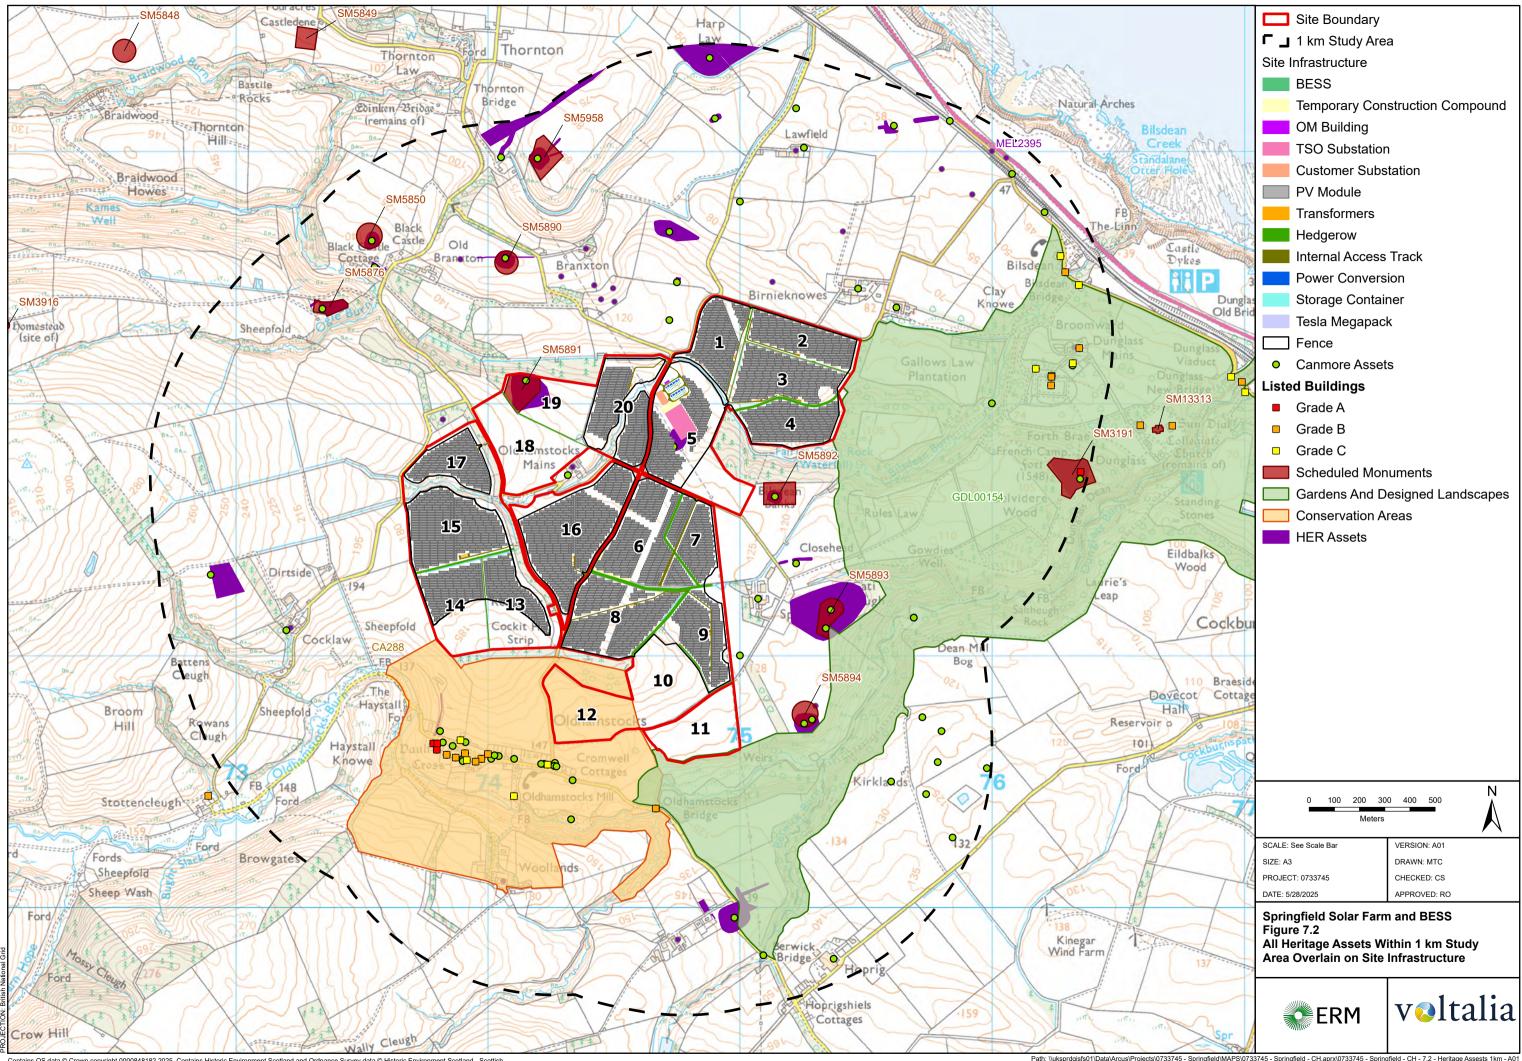

Contains OS data @ Crown copyright 0000848182 2025, Contains Historic Environment Scotland and Ordnance Survey data @ Historic Environment Scotland - Scottist Charity No. SC045925 @ Crown copyright and database right [2025]