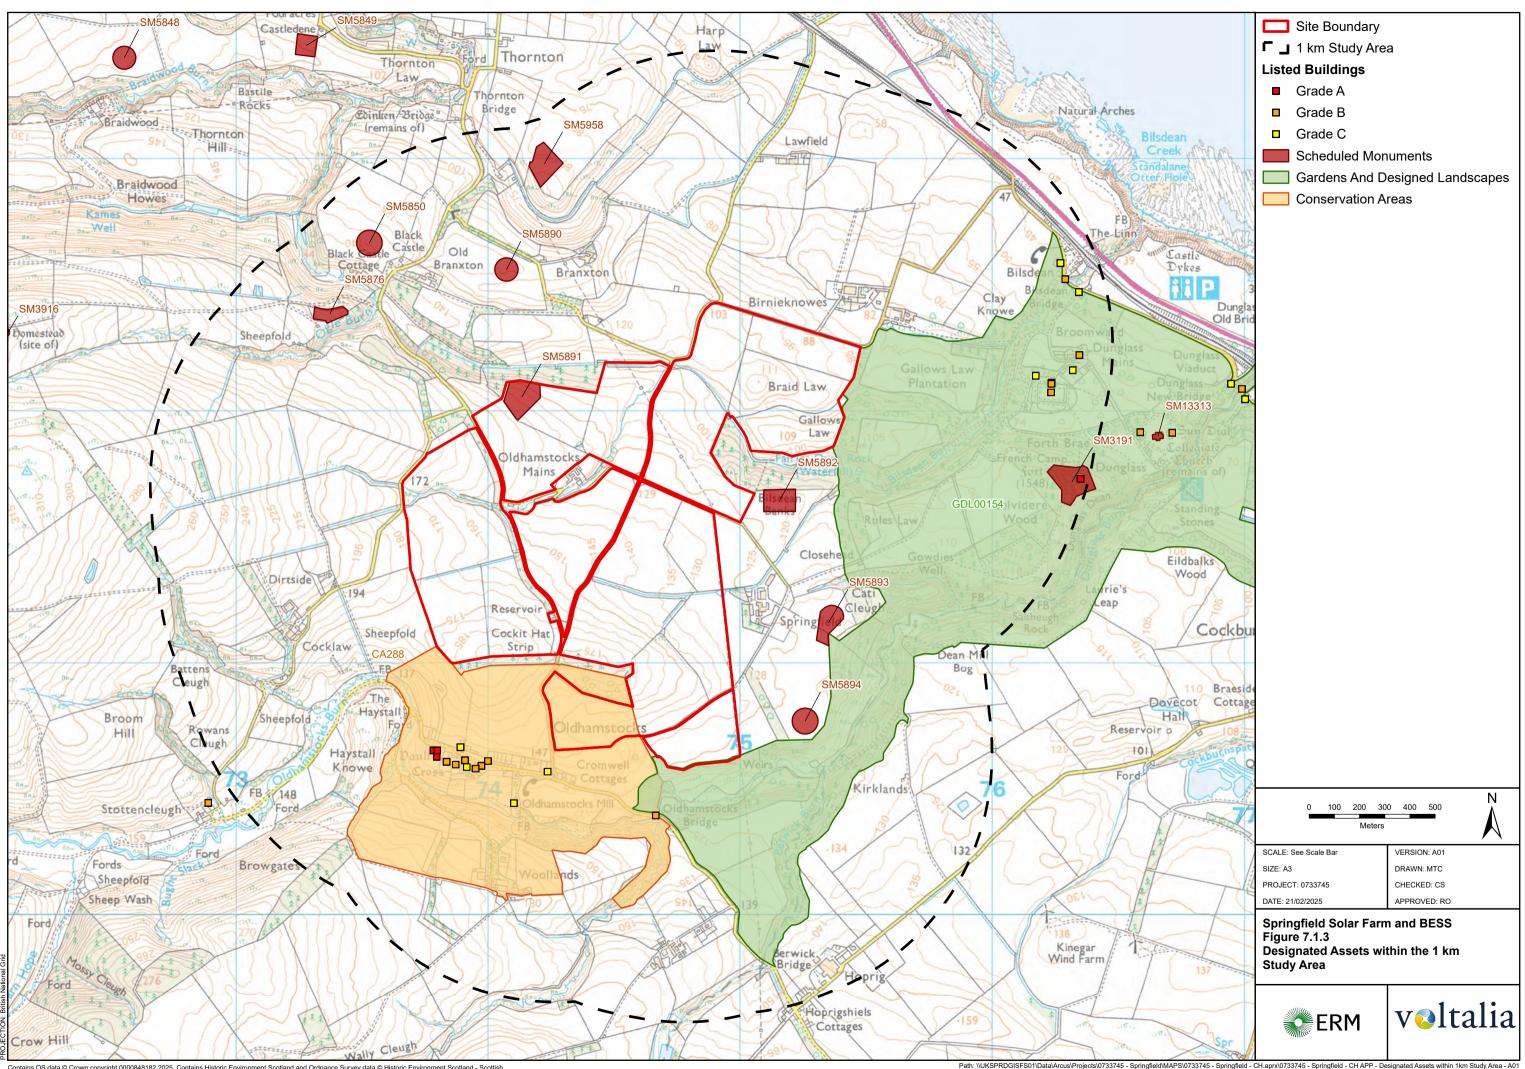

Contains OS data @ Crown copyright 0000848182 2025, Contains Historic Environment Scotland and Ordnance Survey data @ Historic Environment Scotland - Scottist Charity No. SC045925 @ Crown copyright and database right [2025]