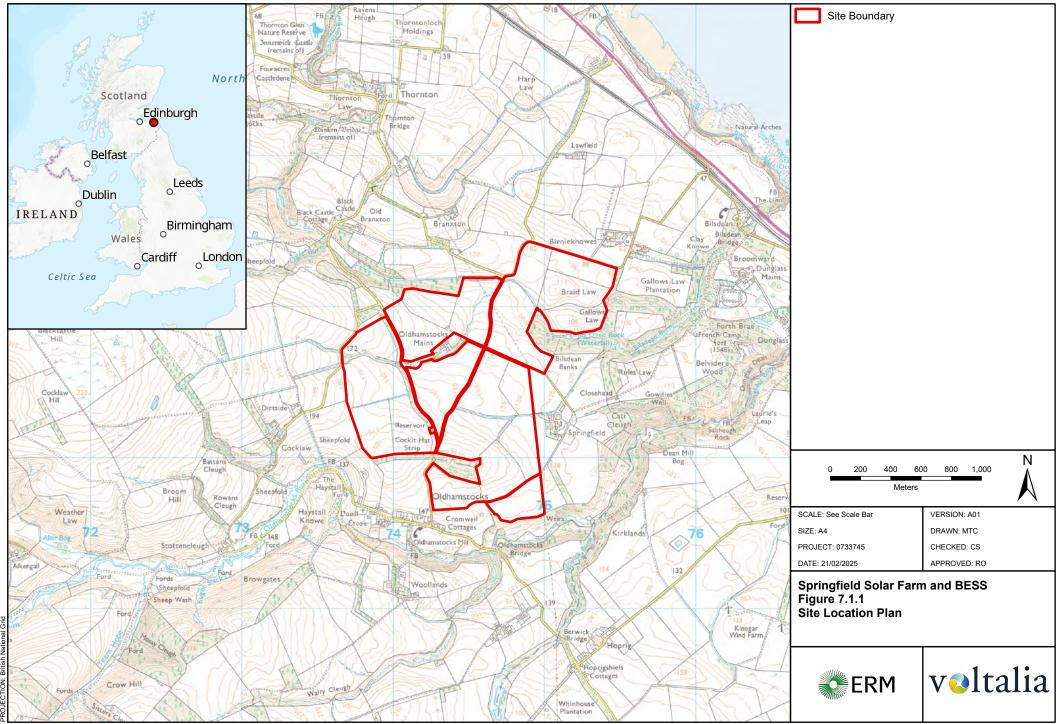

Path: \\UKSPRDGISFS01\Data\Arcus\Projects\0733745 - Springfield\MAPS\0733745 - Springfield - CH.aprx\0733745 - Springfield - CH.APP - Site Location Plan - A01

Path: \\UKSPRDGISFS01\Data\Arcus\Projects\0733745 - Springfield\MAPS\0733745 - Springfield - CH.aprx\0733745 - Springfield - CH APP - 1km Study Area - A01