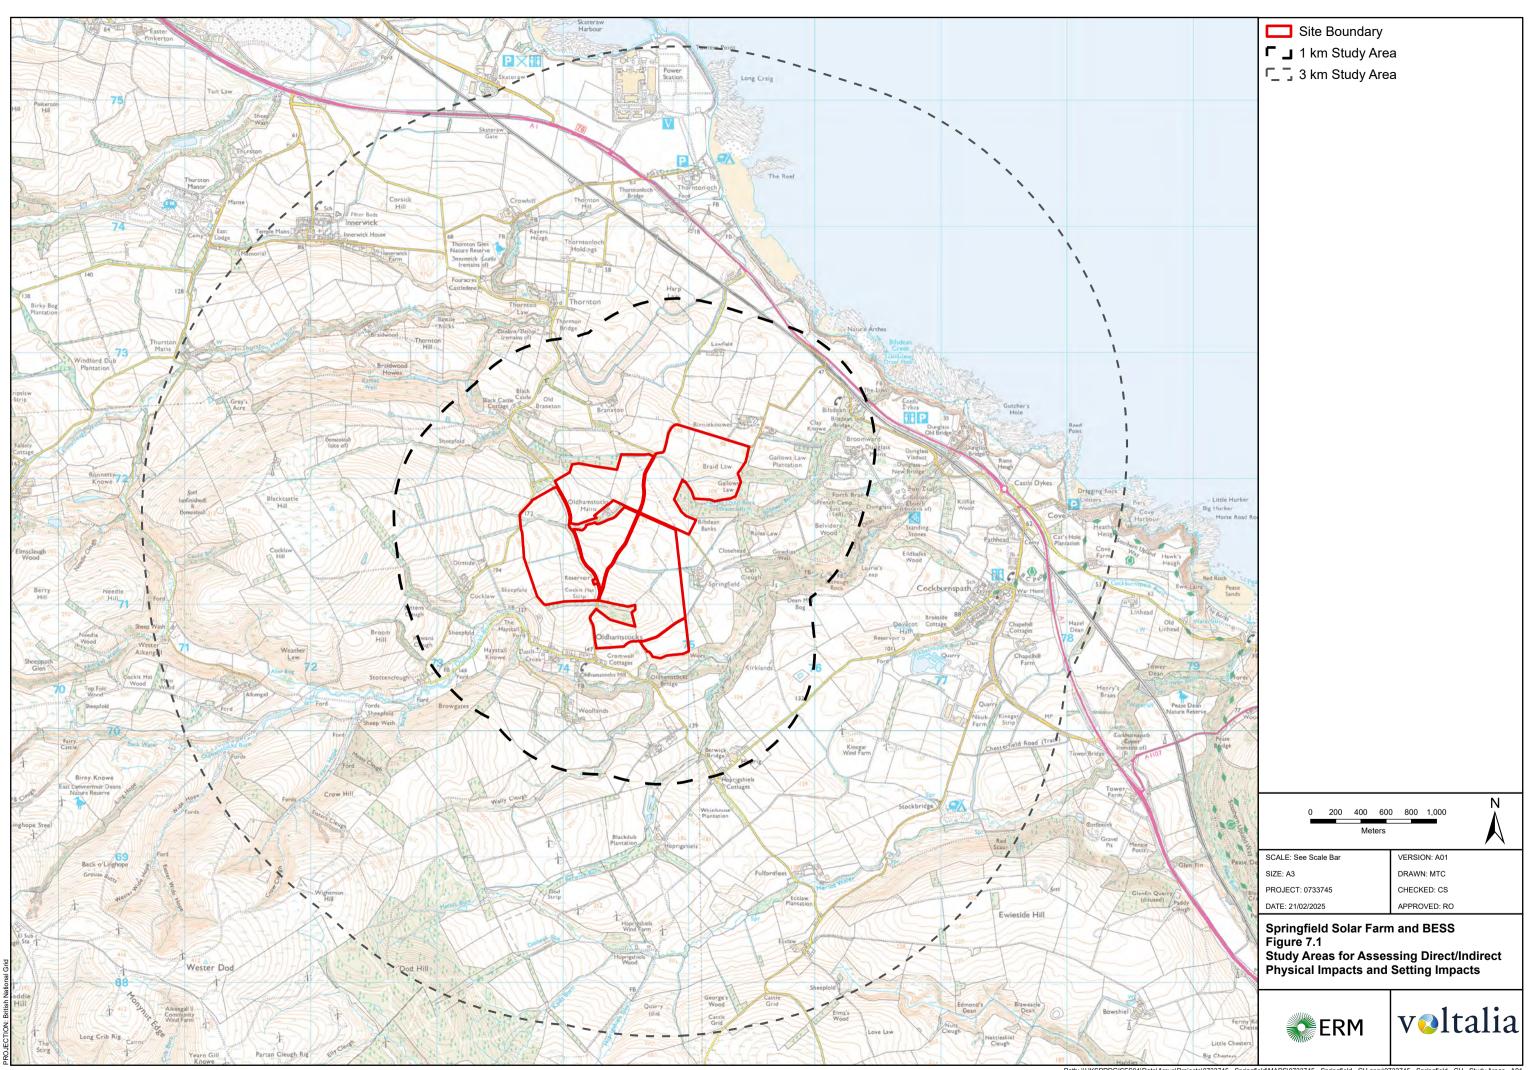

Contains OS data © Crown copyright 0000848182 2025

Path: \\UKSPRDGISFS01\Data\Arcus\Projects\0733745 - Springfield\MAPS\0733745 - Springfield - CH.aprx\0733745 - Springfield - CH - Study Areas - A01

Contains OS data © Crown copyright 0000848182 2025, Contains Historic Environment Scotland and Ordnance Survey data © Historic Environment Scotland - Scotlish Charity No. SC045925 © Crown copyright and database right [2025]