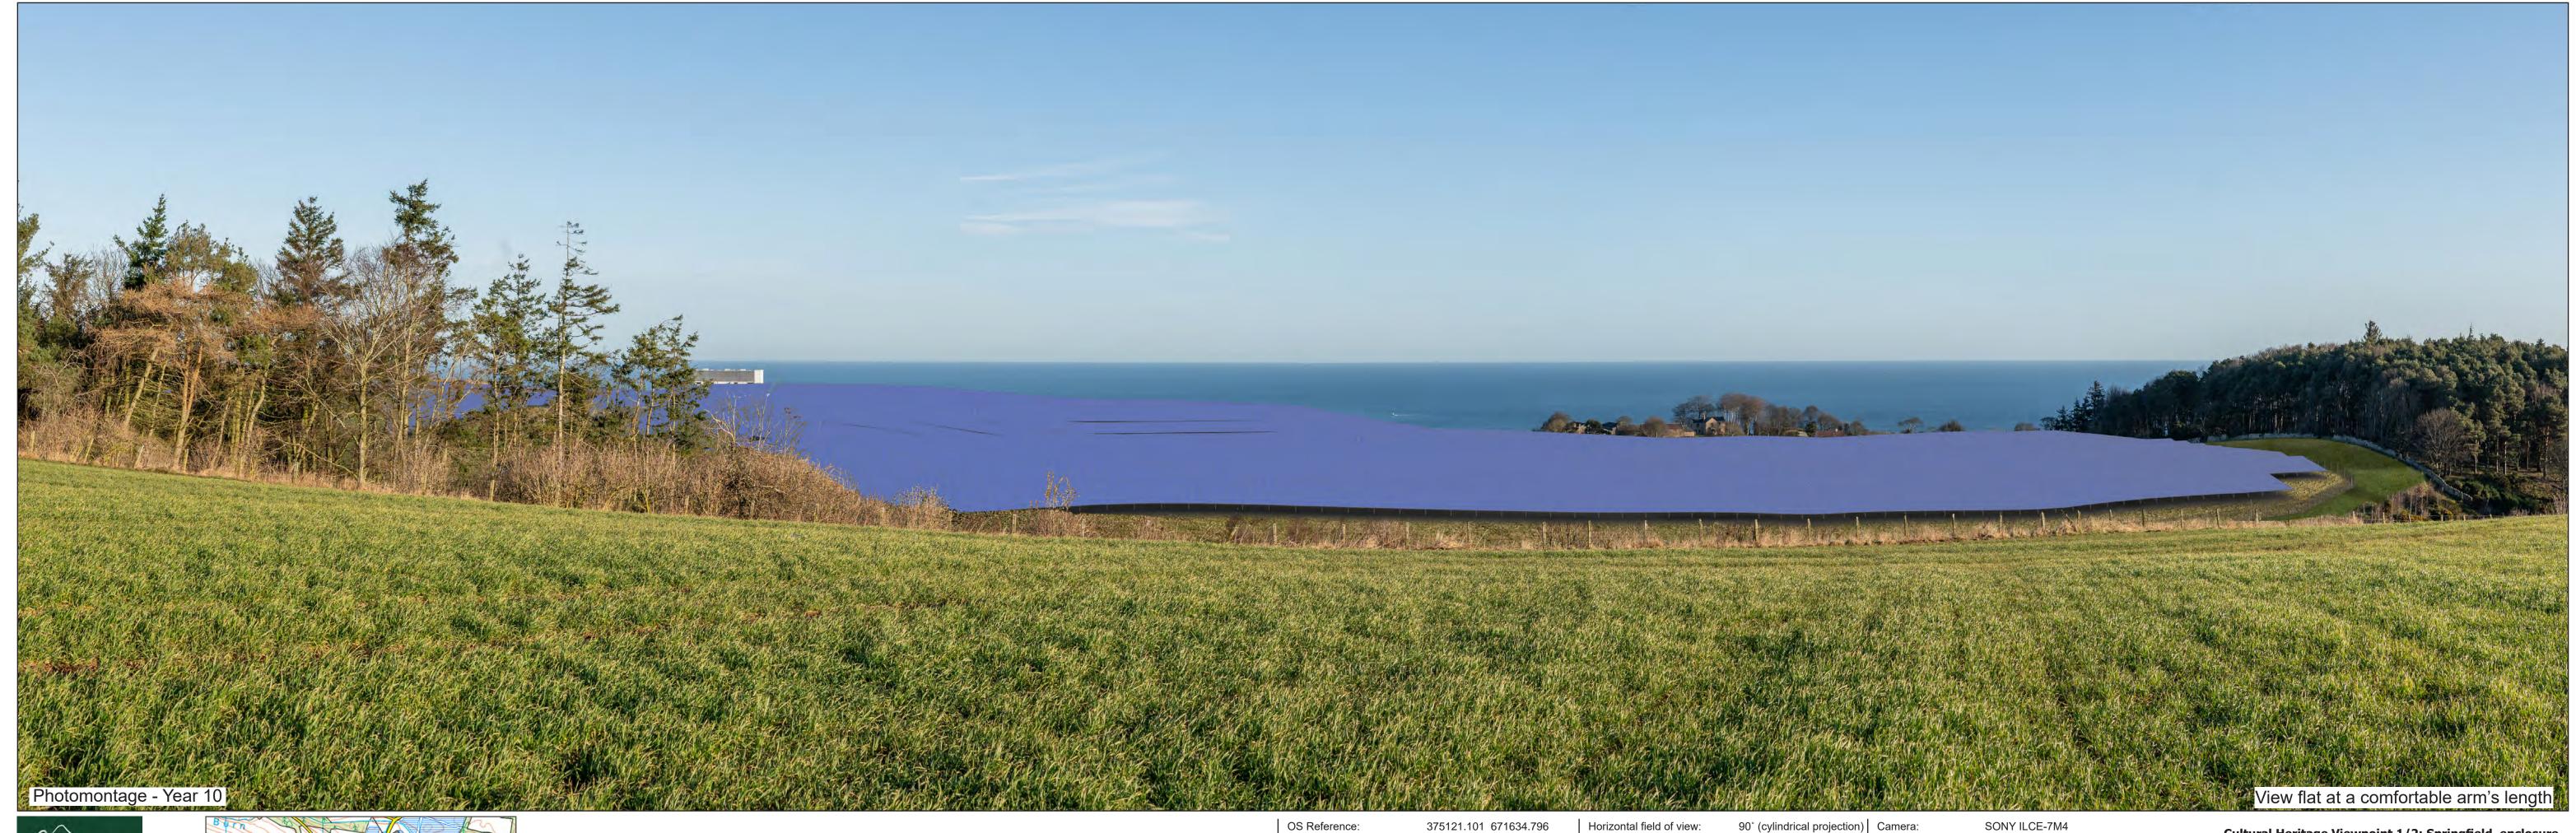

375121.101 671634.796 121.012 m AOD

Horizontal field of view: Principal Distance: Paper Size: Correct printed image size: 820 x 260 mm

812.5mm 841 x 297 mm

SONY ILCE-7M4 50mm 1.5m AGL Camera Height: Date and Time: 27/02/2025 12:20

375121.101 671634.796 121.012 m AOD

Horizontal field of view: Principal Distance: 812.5mm Paper Size: 841 x 297 mm Correct printed image size: 820 x 260 mm

SONY ILCE-7M4 50mm 1.5m AGL Camera Height: 27/02/2025 12:20 Date and Time:

121.012 m AOD

Horizontal field of view: Principal Distance: Paper Size: Correct printed image size: 820 x 260 mm

812.5mm 841 x 297 mm

Lens: 50mm 1.5m AGL Camera Height: 27/02/2025 12:20 Date and Time:

375121.101 671634.796 121.012 m AOD

Horizontal field of view: Principal Distance: 812.5mm Paper Size: 841 x 297 mm Correct printed image size: 820 x 260 mm

SONY ILCE-7M4 50mm 1.5m AGL Camera Height: Date and Time: 27/02/2025 12:20

375121.101 671634.796 121.012 m AOD

Horizontal field of view: Principal Distance: Paper Size: Correct printed image size: 820 x 260 mm

90° (cylindrical projection) Camera: 812.5mm 841 x 297 mm

50mm 1.5m AGL Camera Height: 27/02/2025 12:20 Date and Time: