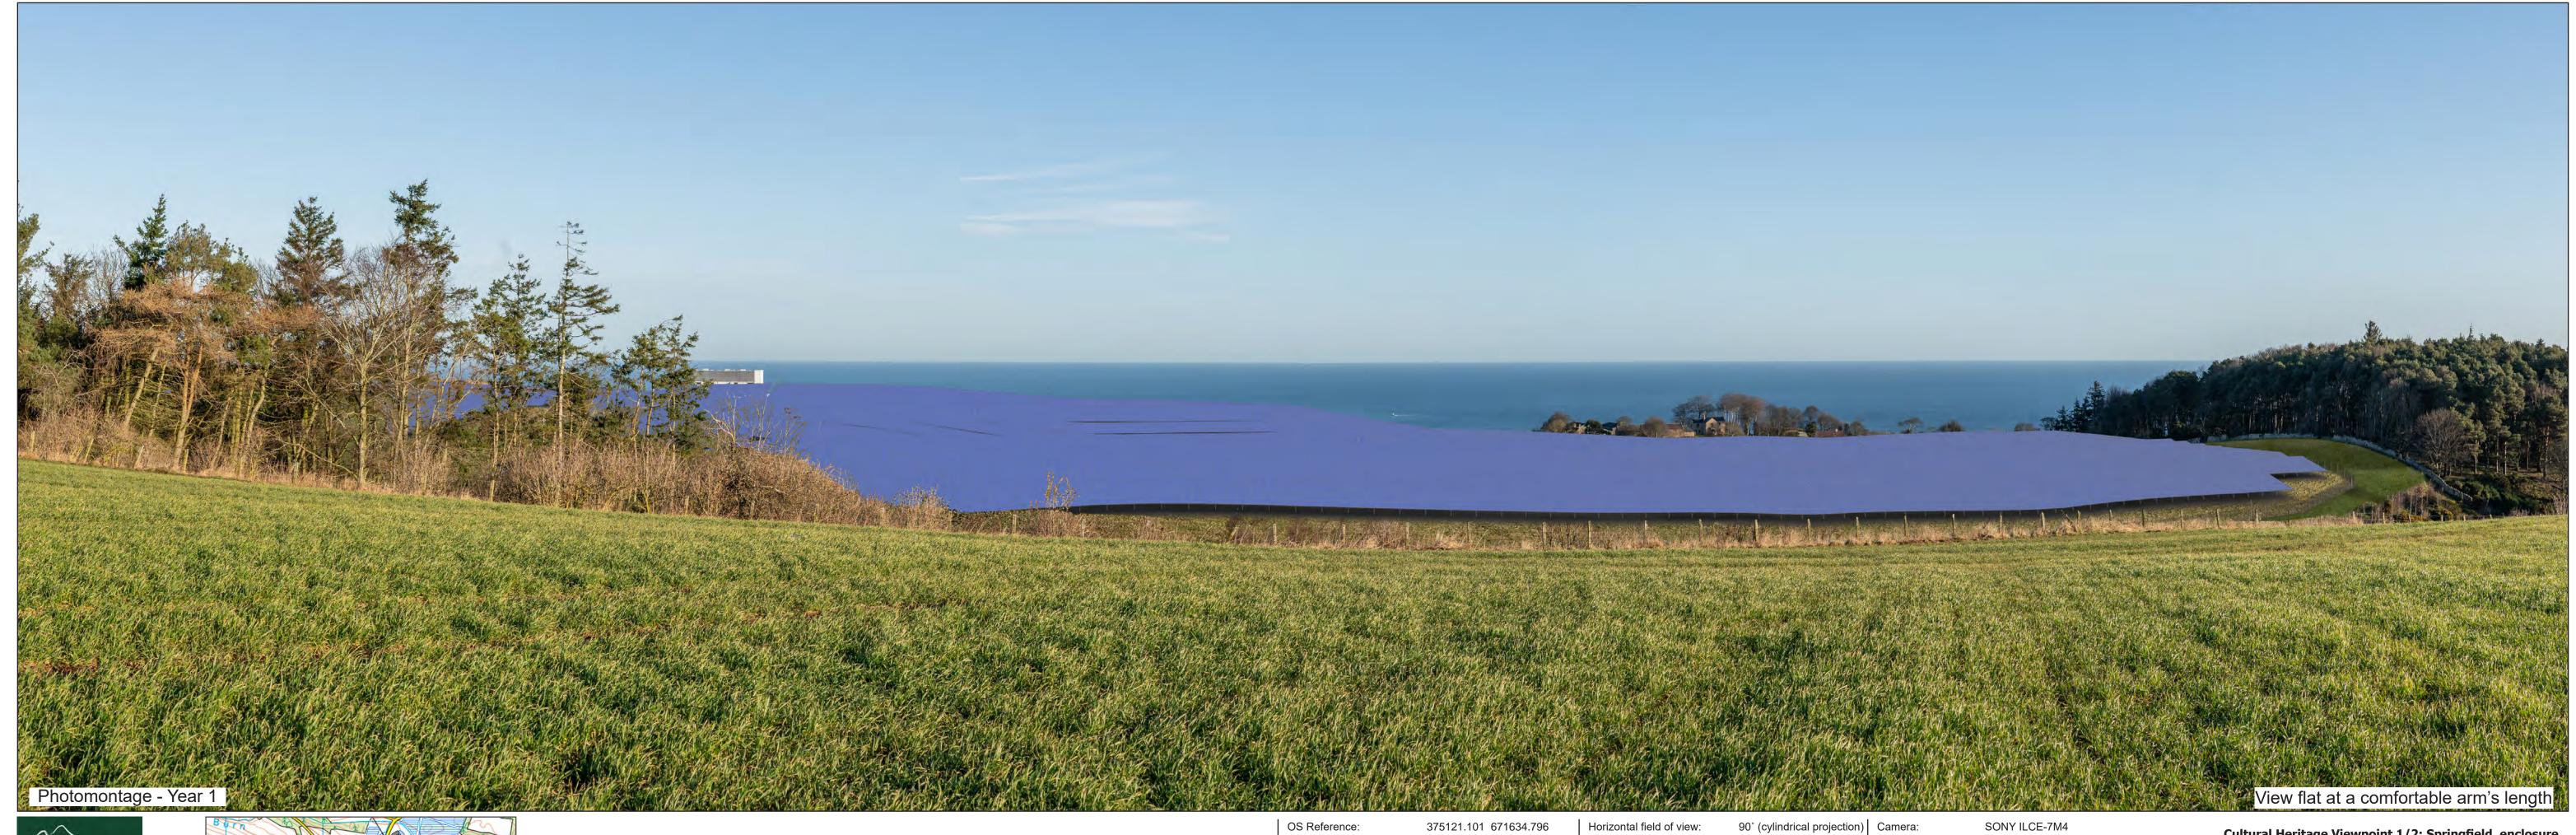

375121.101 671634.796 121.012 m AOD

Horizontal field of view: Principal Distance: Paper Size: Correct printed image size: 820 x 260 mm

812.5mm 841 x 297 mm

SONY ILCE-7M4 50mm 1.5m AGL Camera Height: Date and Time: 27/02/2025 12:20

375121.101 671634.796 121.012 m AOD

Horizontal field of view: Principal Distance: 812.5mm Paper Size: 841 x 297 mm Correct printed image size: 820 x 260 mm

SONY ILCE-7M4 50mm 1.5m AGL Camera Height: 27/02/2025 12:20 Date and Time:

121.012 m AOD

Horizontal field of view: Principal Distance: Paper Size: Correct printed image size: 820 x 260 mm

812.5mm 841 x 297 mm

Lens: 50mm 1.5m AGL Camera Height: 27/02/2025 12:20 Date and Time:

375121.101 671634.796 121.012 m AOD

Horizontal field of view: Principal Distance: 812.5mm Paper Size: 841 x 297 mm Correct printed image size: 820 x 260 mm

SONY ILCE-7M4 50mm 1.5m AGL Camera Height: Date and Time: 27/02/2025 12:20

375121.101 671634.796 121.012 m AOD

Horizontal field of view: Principal Distance: Paper Size: Correct printed image size: 820 x 260 mm

90° (cylindrical projection) Camera: 812.5mm 841 x 297 mm

50mm 1.5m AGL Camera Height: 27/02/2025 12:20 Date and Time: