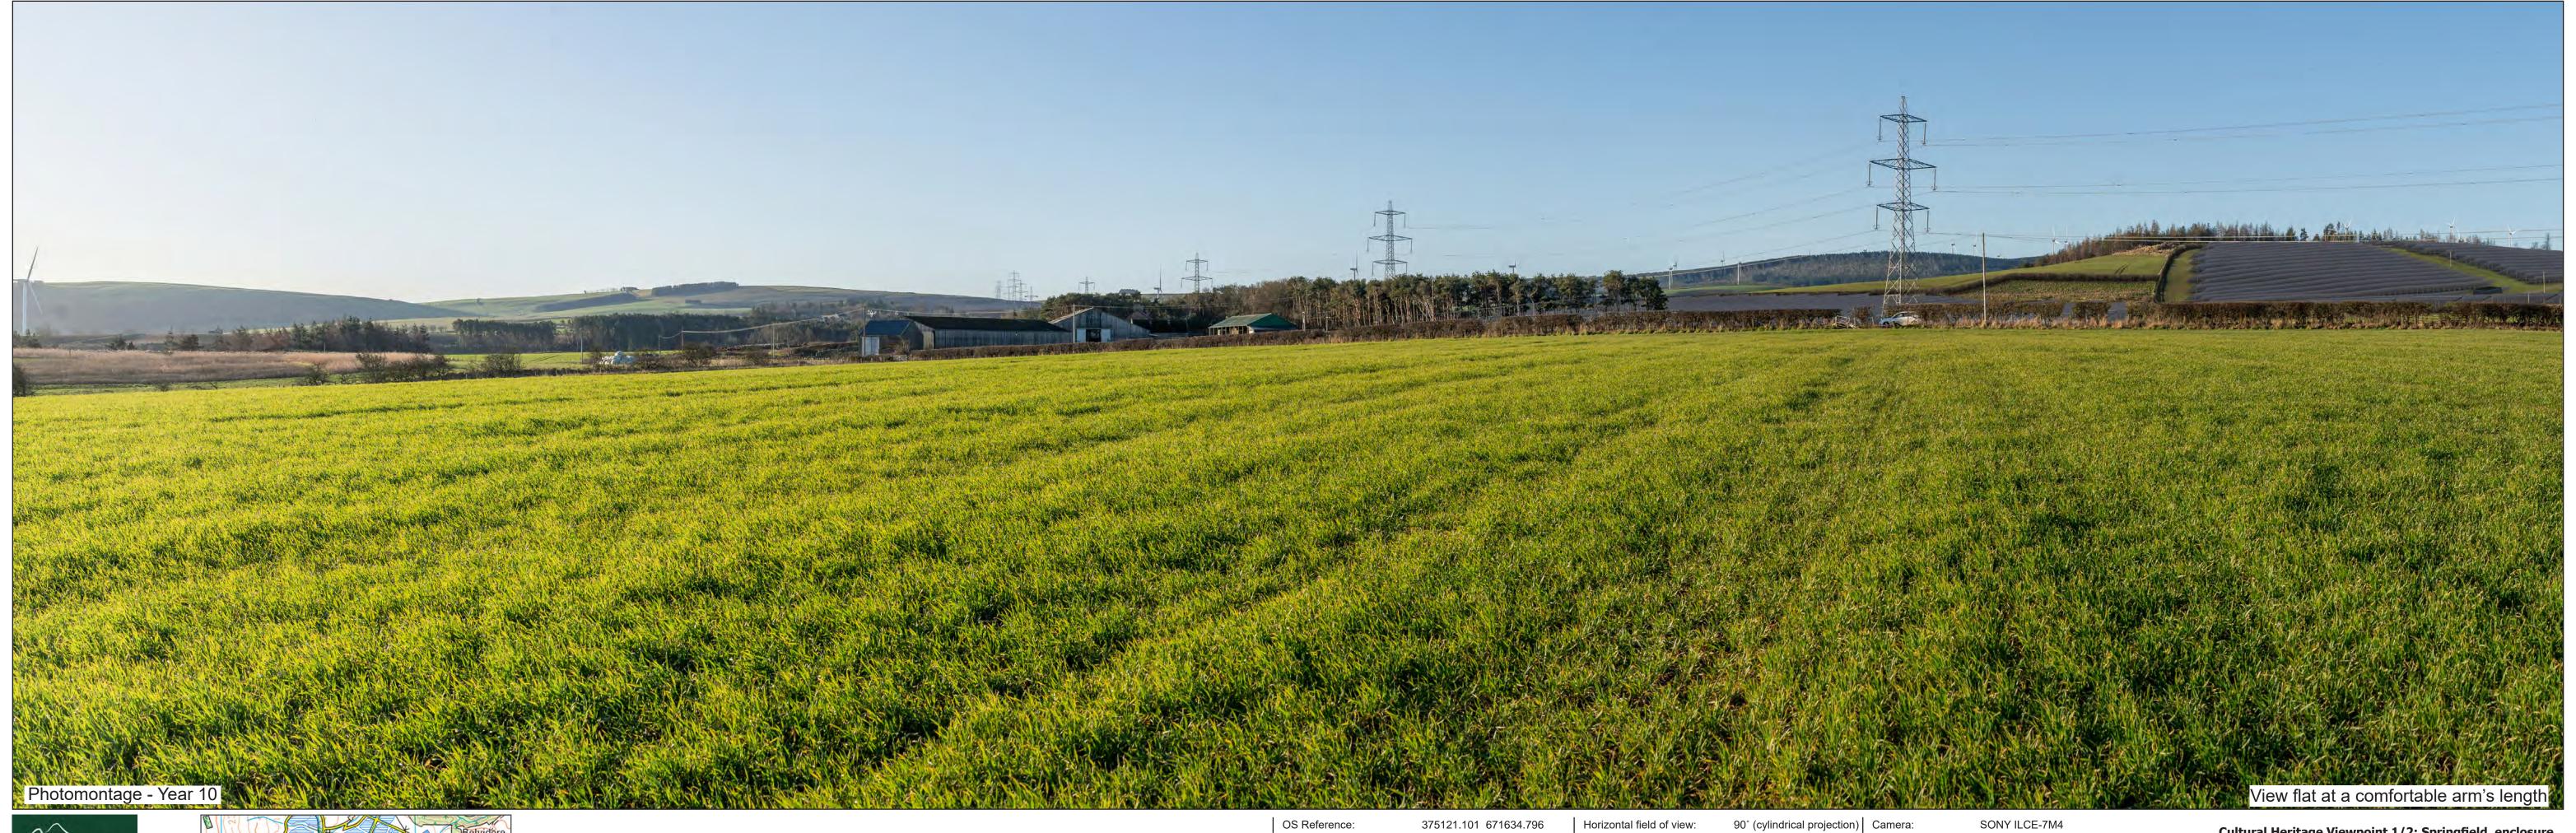

Horizontal field of view: Principal Distance: Paper Size: Correct printed image size: 820 x 260 mm

90° (cylindrical projection) Camera: 812.5mm 841 x 297 mm

50mm 1.5m AGL Camera Height: 27/02/2025 12:20 Date and Time: