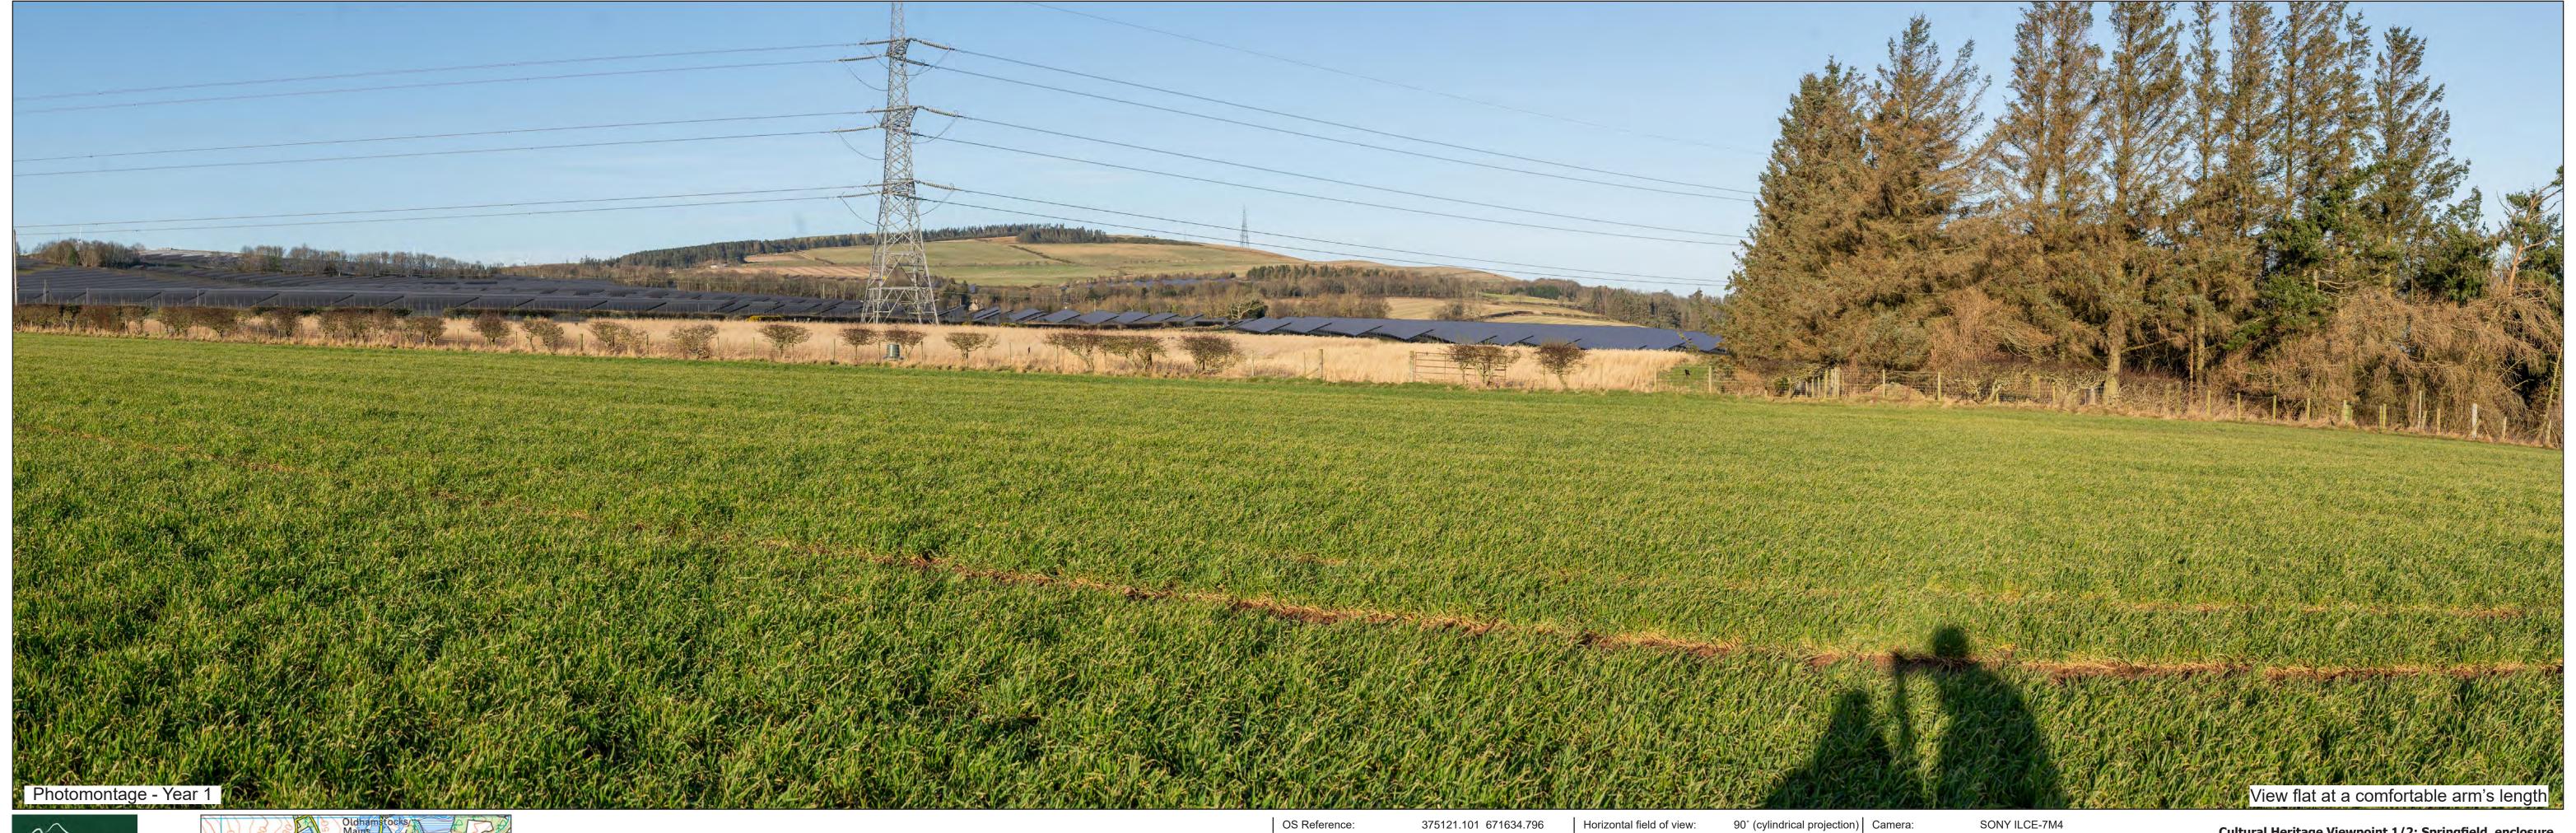

375121.101 671634.796 121.012 m AOD

Horizontal field of view: Principal Distance: Paper Size: Correct printed image size: 820 x 260 mm

812.5mm 841 x 297 mm

SONY ILCE-7M4 50mm 1.5m AGL Camera Height: Date and Time: 27/02/2025 12:20

375121.101 671634.796 121.012 m AOD

Horizontal field of view: Principal Distance: 812.5mm Paper Size: 841 x 297 mm Correct printed image size: 820 x 260 mm

SONY ILCE-7M4 50mm 1.5m AGL Camera Height: 27/02/2025 12:20 Date and Time:

121.012 m AOD

Horizontal field of view: Principal Distance: Paper Size: Correct printed image size: 820 x 260 mm

812.5mm 841 x 297 mm

Lens: 50mm 1.5m AGL Camera Height: 27/02/2025 12:20 Date and Time:

375121.101 671634.796 121.012 m AOD

Horizontal field of view: Principal Distance: 812.5mm Paper Size: 841 x 297 mm Correct printed image size: 820 x 260 mm

SONY ILCE-7M4 50mm 1.5m AGL Camera Height: Date and Time: 27/02/2025 12:20

375121.101 671634.796 121.012 m AOD

Horizontal field of view: Principal Distance: Paper Size: Correct printed image size: 820 x 260 mm

90° (cylindrical projection) Camera: 812.5mm 841 x 297 mm

50mm 1.5m AGL Camera Height: 27/02/2025 12:20 Date and Time: