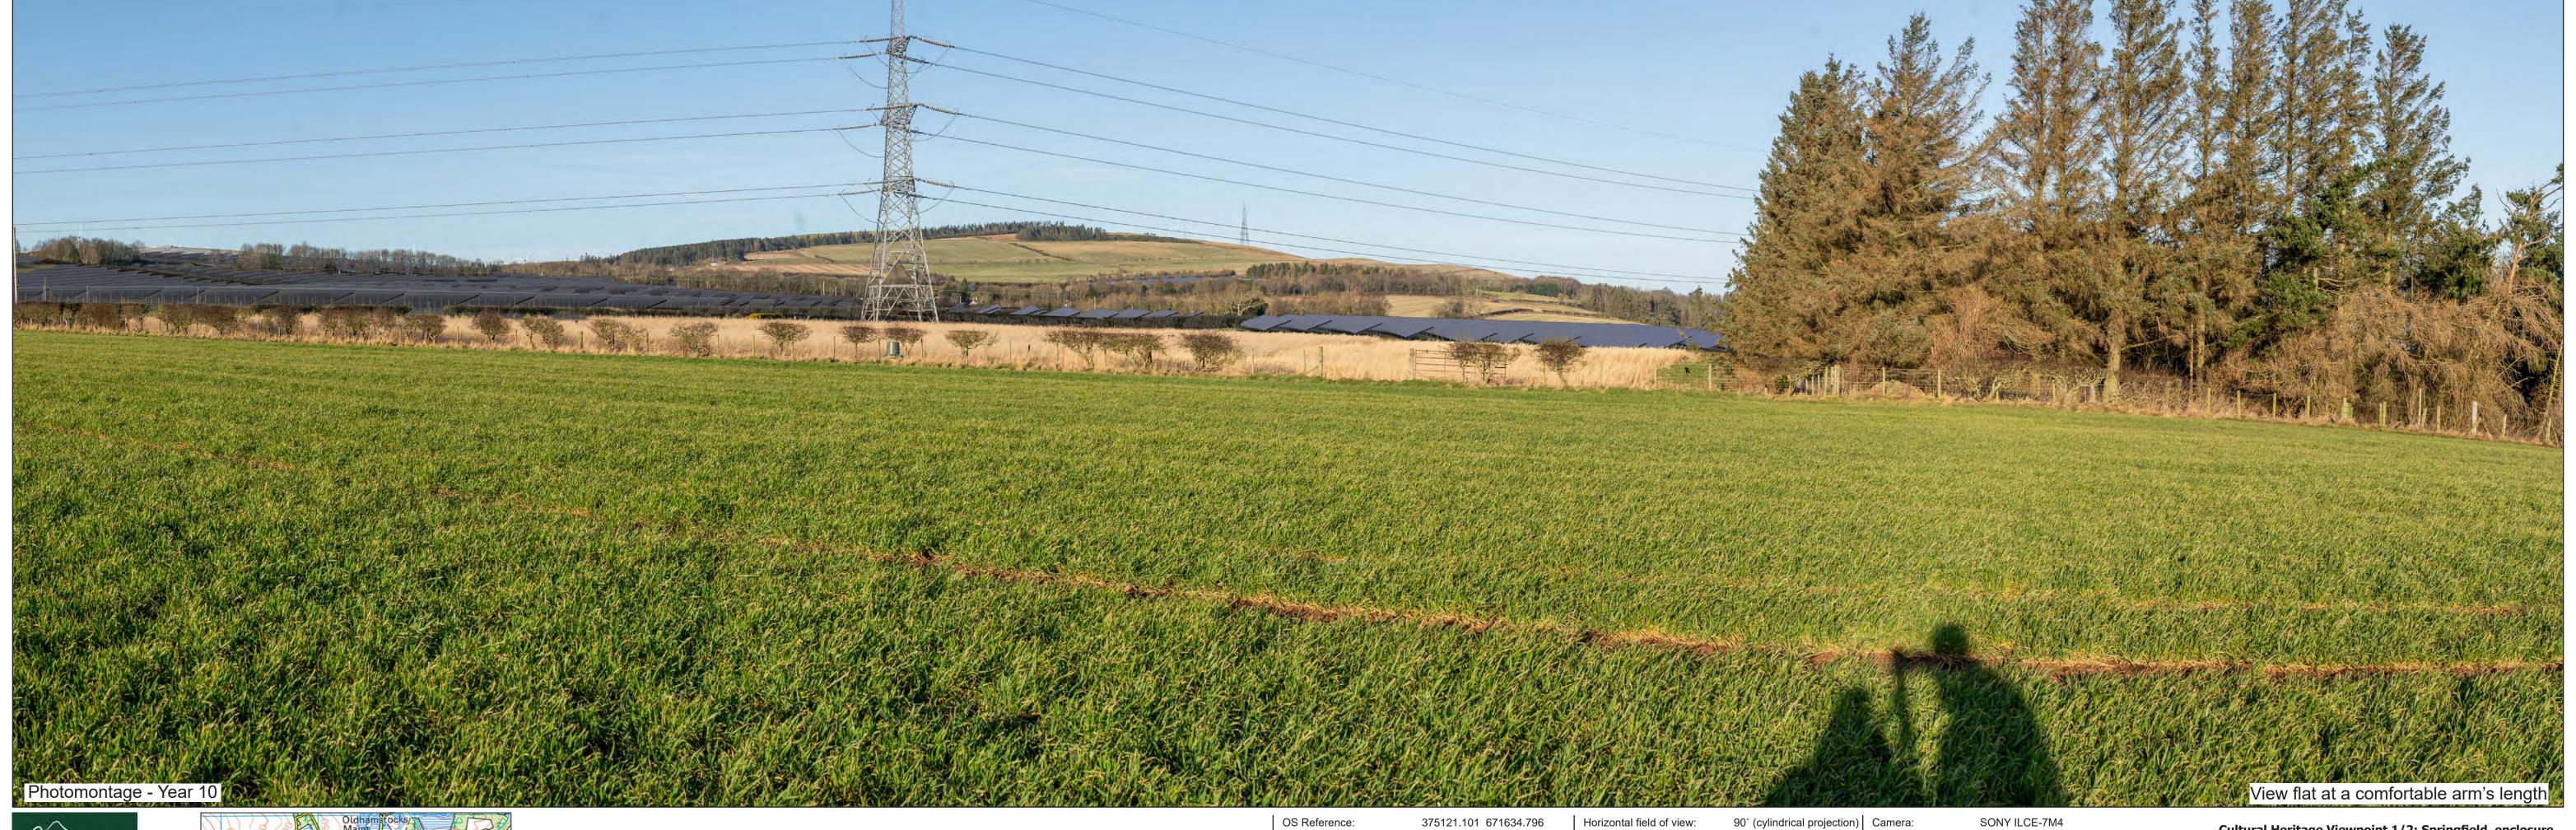

375121.101 671634.796 121.012 m AOD

Horizontal field of view: Principal Distance: Paper Size: Correct printed image size: 820 x 260 mm

812.5mm 841 x 297 mm

SONY ILCE-7M4 50mm 1.5m AGL Camera Height: Date and Time: 27/02/2025 12:20

375121.101 671634.796 121.012 m AOD

Horizontal field of view: Principal Distance: 812.5mm Paper Size: 841 x 297 mm Correct printed image size: 820 x 260 mm

SONY ILCE-7M4 50mm 1.5m AGL Camera Height: 27/02/2025 12:20 Date and Time:

121.012 m AOD

Horizontal field of view: Principal Distance: Paper Size: Correct printed image size: 820 x 260 mm

812.5mm 841 x 297 mm

Lens: 50mm 1.5m AGL Camera Height: 27/02/2025 12:20 Date and Time:

375121.101 671634.796 121.012 m AOD

Horizontal field of view: Principal Distance: 812.5mm Paper Size: 841 x 297 mm Correct printed image size: 820 x 260 mm

SONY ILCE-7M4 50mm 1.5m AGL Camera Height: Date and Time: 27/02/2025 12:20

375121.101 671634.796 121.012 m AOD

Horizontal field of view: Principal Distance: Paper Size: Correct printed image size: 820 x 260 mm

90° (cylindrical projection) Camera: 812.5mm 841 x 297 mm

50mm 1.5m AGL Camera Height: 27/02/2025 12:20 Date and Time: