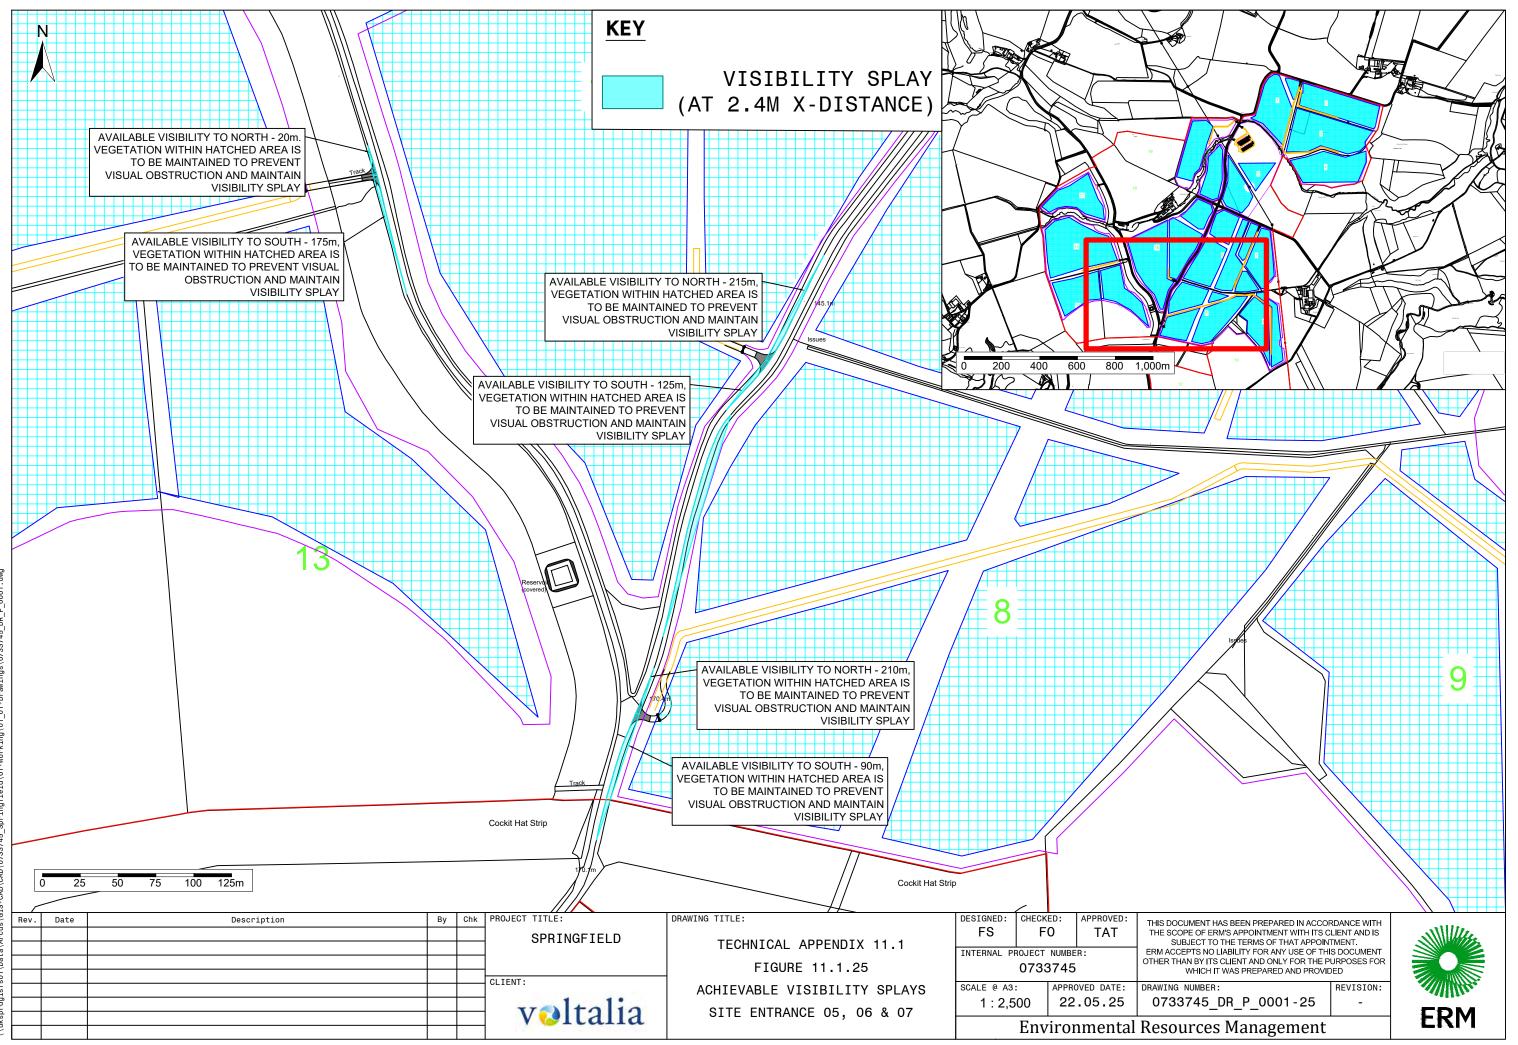

COALE & AG. ADDROVED DATE |             |                |    |           |     |  |  |

1:125

22.05.25

**Environmental Resources Management** 

THIS DOCUMENT HAS BEEN PREPARED IN ACCORDANCE WITH
THE SCOPE OF ERM'S APPOINTMENT WITH ITS CLIENT AND IS
SUBJECT TO THE TERMS OF THAT APPOINTMENT.
ERM ACCEPTS NO LIABILITY FOR ANY USE OF THIS DOCUMENT
OTHER THAN BY ITS CLIENT AND ONLY FOR THE PURPOSES FOR
WHICH IT WAS PREPARED AND PROVIDED.

OTHER THAN BY ITS CLIENT AND ONLY FOR THE PURPOSES FOR WHICH IT WAS PREPARED AND PROVIDED

DRAWING NUMBER:

0733745 DR P 0001-02 -



Reproduced from Ordnance Survey digital map data © Crown copyright 2025. All rights reserved. License number 100048606

.ngfield\01-Working\01\_01-Drawings\0733745\_DR\_P\_0001.dwg