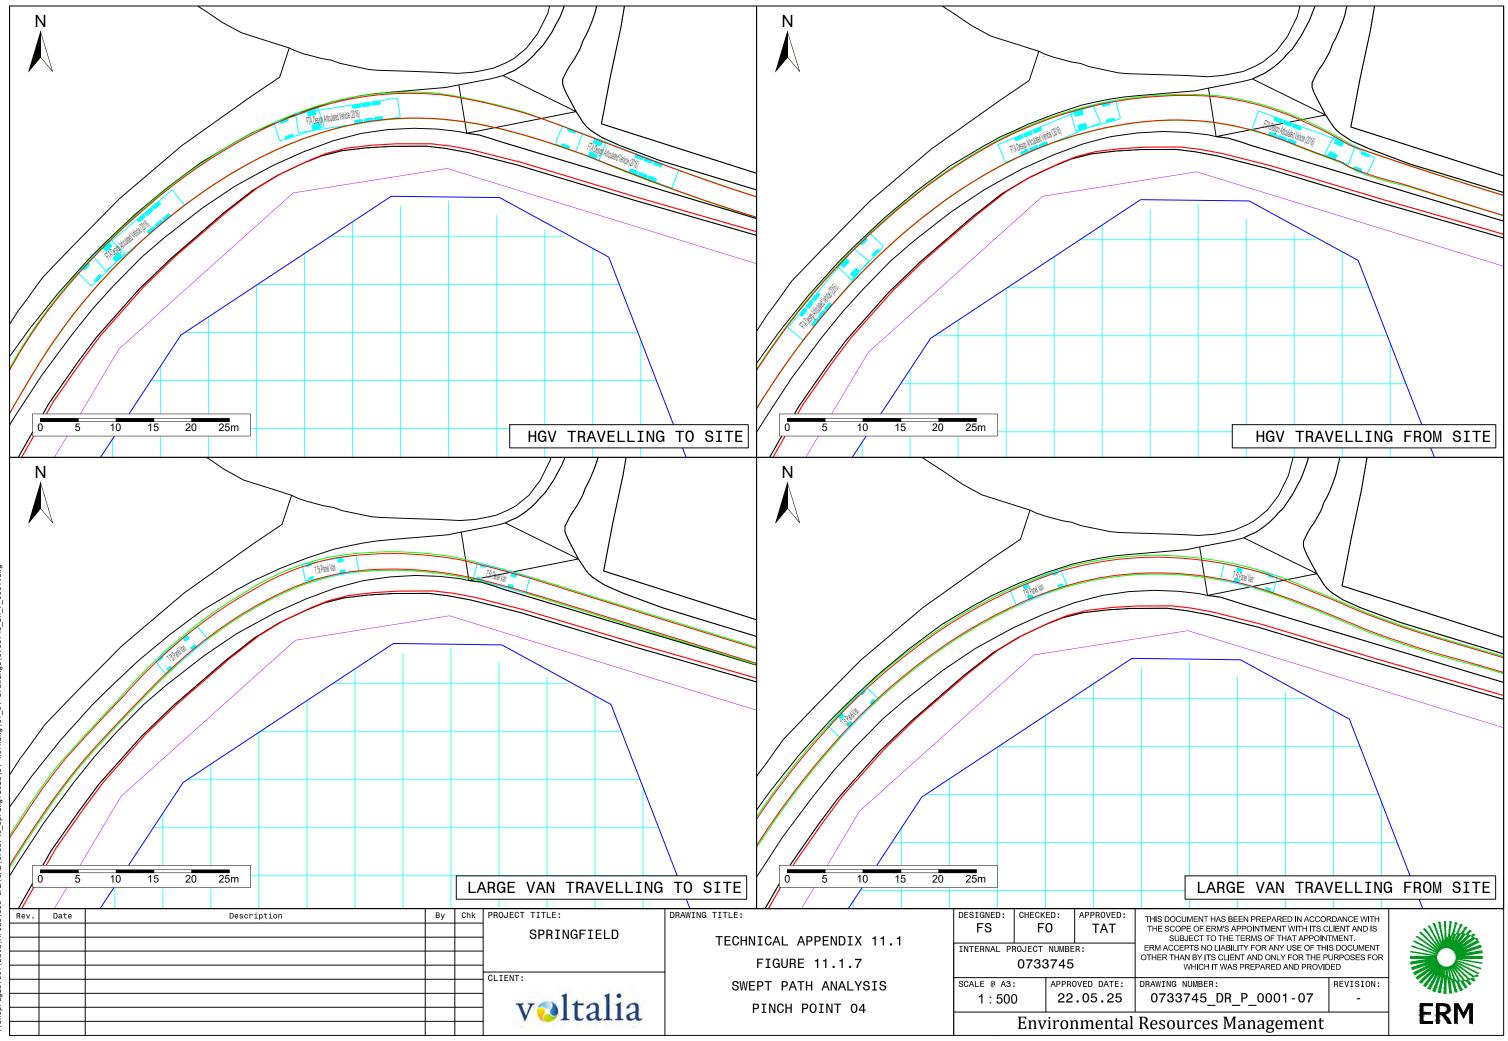

33 |    | R:        |     |  |  |
| COALE & AG. ADDROVED DATE |             |                |    |           |     |  |  |

1:125

22.05.25

**Environmental Resources Management** 

THIS DOCUMENT HAS BEEN PREPARED IN ACCORDANCE WITH
THE SCOPE OF ERM'S APPOINTMENT WITH ITS CLIENT AND IS
SUBJECT TO THE TERMS OF THAT APPOINTMENT.
ERM ACCEPTS NO LIABILITY FOR ANY USE OF THIS DOCUMENT
OTHER THAN BY ITS CLIENT AND ONLY FOR THE PURPOSES FOR
WHICH IT WAS PREPARED AND PROVIDED.

OTHER THAN BY ITS CLIENT AND ONLY FOR THE PURPOSES FOR WHICH IT WAS PREPARED AND PROVIDED

DRAWING NUMBER:

0733745 DR P 0001-02 -



Reproduced from Ordnance Survey digital map data © Crown copyright 2025. All rights reserved. License number 100048606

.ngfield\01-Working\01\_01-Drawings\0733745\_DR\_P\_0001.dwg