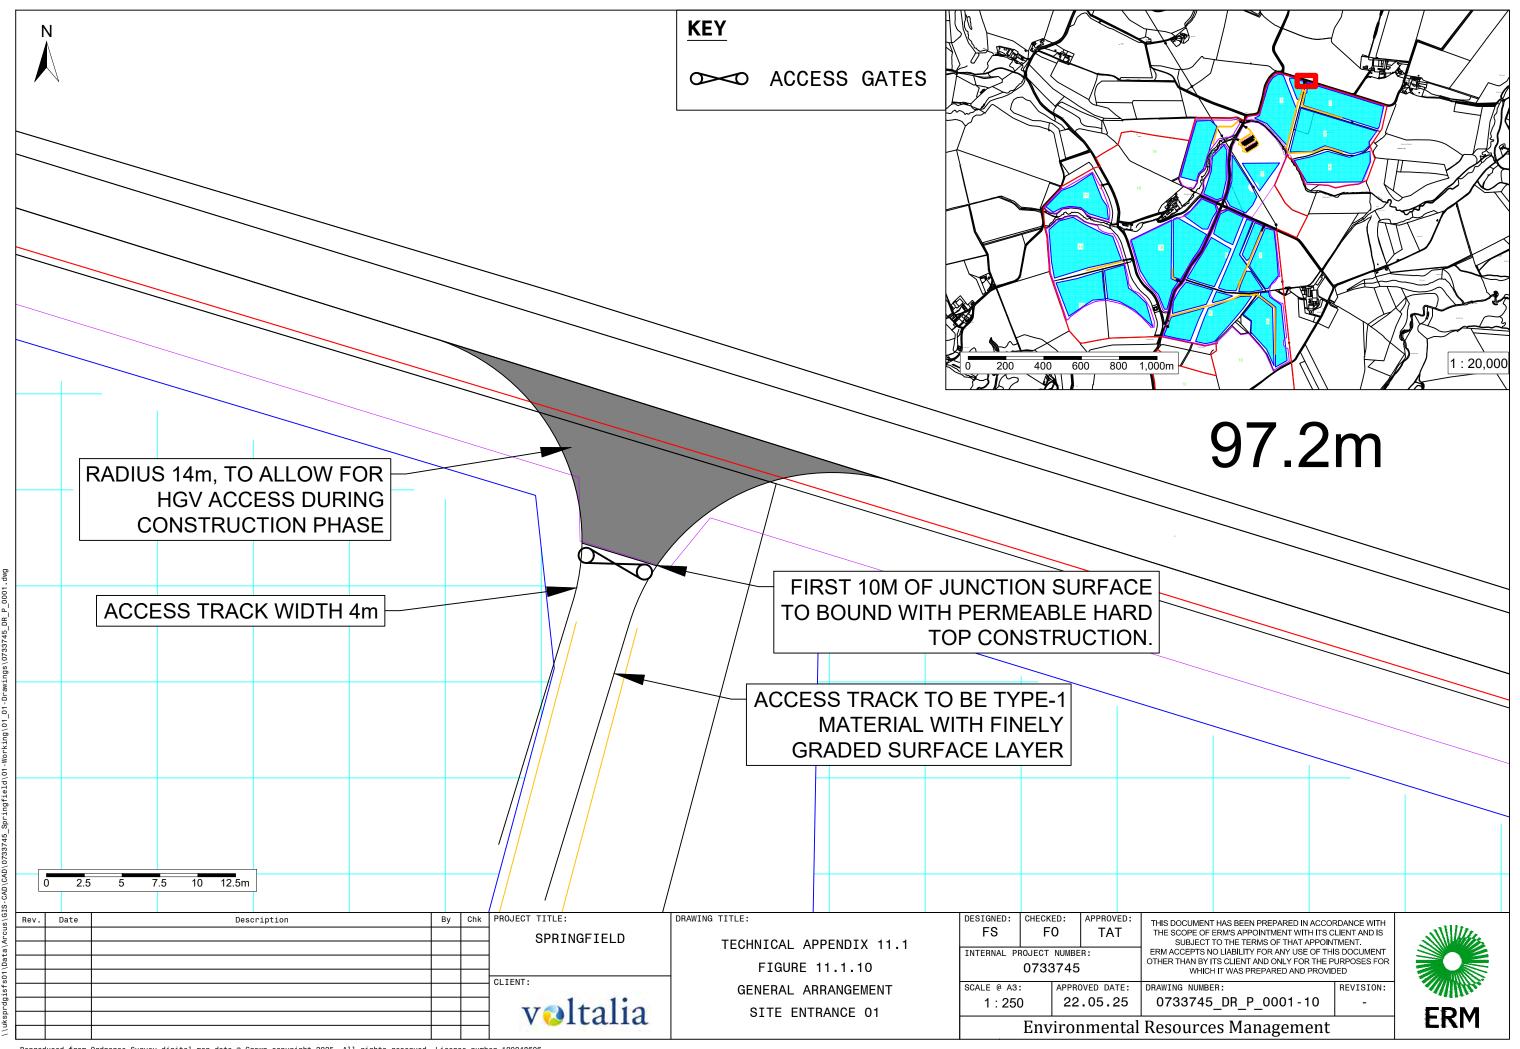

| R:        |     |  |  |
| COALE & AG. ADDROVED DATE |             |                |    |           |     |  |  |

1:125

22.05.25

**Environmental Resources Management** 

THIS DOCUMENT HAS BEEN PREPARED IN ACCORDANCE WITH
THE SCOPE OF ERM'S APPOINTMENT WITH ITS CLIENT AND IS
SUBJECT TO THE TERMS OF THAT APPOINTMENT.
ERM ACCEPTS NO LIABILITY FOR ANY USE OF THIS DOCUMENT
OTHER THAN BY ITS CLIENT AND ONLY FOR THE PURPOSES FOR
WHICH IT WAS PREPARED AND PROVIDED.

OTHER THAN BY ITS CLIENT AND ONLY FOR THE PURPOSES FOR WHICH IT WAS PREPARED AND PROVIDED

DRAWING NUMBER:

0733745 DR P 0001-02 -



Reproduced from Ordnance Survey digital map data © Crown copyright 2025. All rights reserved. License number 100048606

.ngfield\01-Working\01\_01-Drawings\0733745\_DR\_P\_0001.dwg