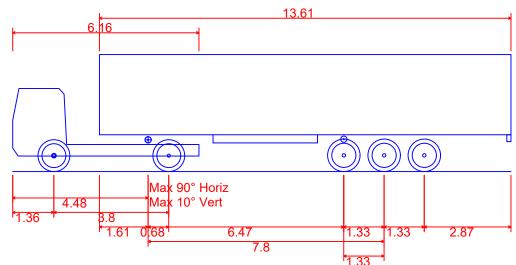

## VEHICLE TRACKING KEY (FOR USE ON ALL SWEPT PATH ANALYSIS DRAWINGS

VEHICLE OUTLINE

VEHICLE WHEEL TRACK

VEHICLE BODY OVERHANG

FTA Design Articulated Vehicle (2016)

Overall Length
Overall Width
Overall Body Height
Min Body Ground Clearance
Max Track Width
Lock to lock time
Kerb to Kerb Turning Radius

16.480m
2.550m
3.870m
0.515m
2.470m
3.00s
6.600m

7.5t Panel Van
Overall Length
Overall Width
Overall Body Height
Min Body Ground Clearance
Track Width
Lock to lock time
Kerb to Kerb Turning Radius

| 7.210m |
|--------|
| 2.192m |
| 2.544m |
| 0.316m |
| 1.865m |
| 4.00s  |
| 7.400m |