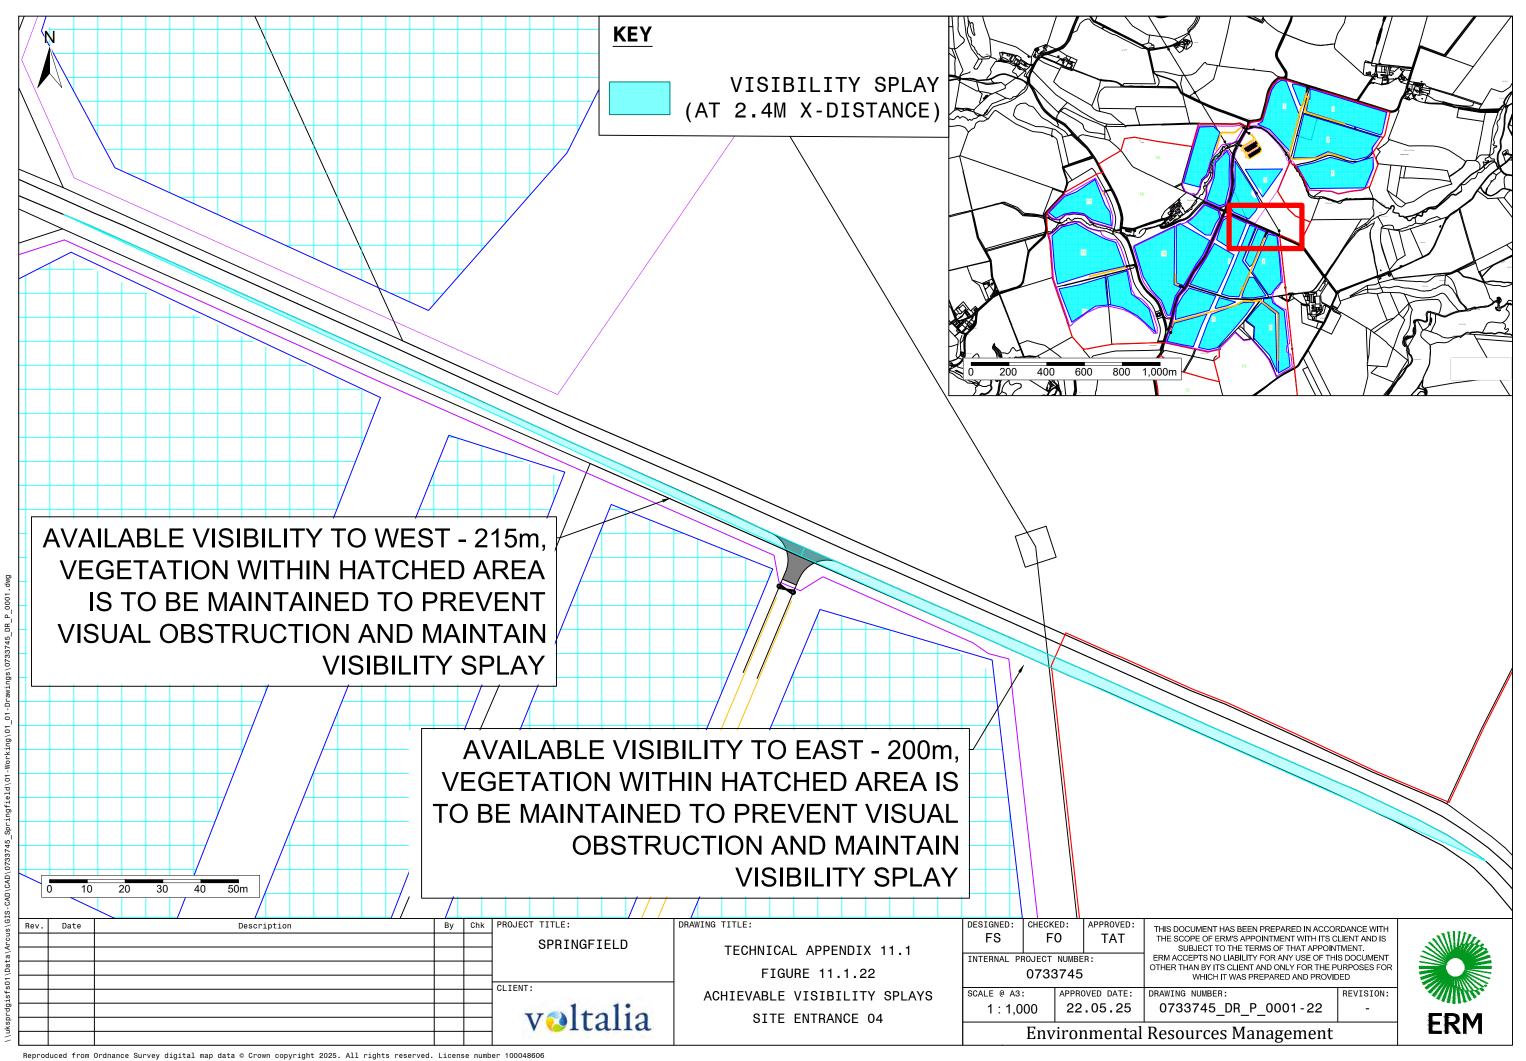

DRAWING TITLE:

TECHNICAL APPENDIX 11.1

FIGURE 11.1.2

SWEPT PATH ANALYSIS

VEHICLE TRACKING INFORMATION

|                           | DESIGNED:   | CHECKED:       |    | APPROVED: |     |  |  |
|---------------------------|-------------|----------------|----|-----------|-----|--|--|
|                           | FS          | F F            | F0 |           | TAT |  |  |
|                           | INTERNAL PR | ROJECT<br>0733 |    | R:        |     |  |  |
| COALE & AG. ADDROVED DATE |             |                |    |           |     |  |  |