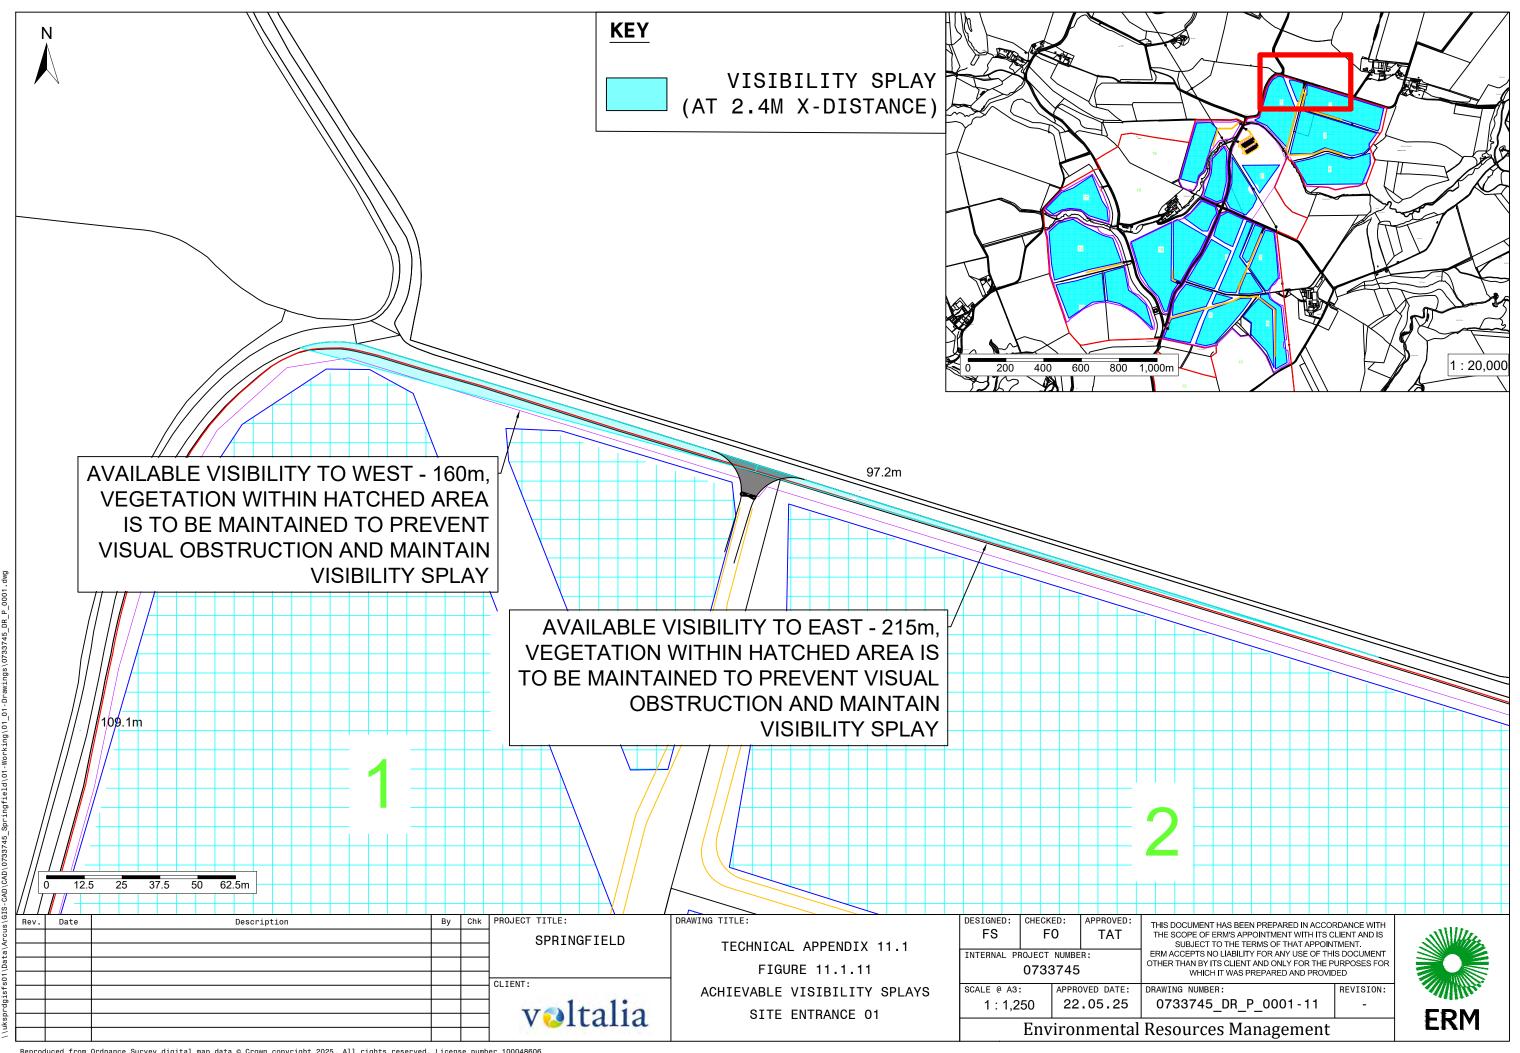

| R:        |     |  |  |
| COALE & AG. ADDROVED DATE |             |                |    |           |     |  |  |

1:125

22.05.25

**Environmental Resources Management** 

THIS DOCUMENT HAS BEEN PREPARED IN ACCORDANCE WITH
THE SCOPE OF ERM'S APPOINTMENT WITH ITS CLIENT AND IS
SUBJECT TO THE TERMS OF THAT APPOINTMENT.
ERM ACCEPTS NO LIABILITY FOR ANY USE OF THIS DOCUMENT
OTHER THAN BY ITS CLIENT AND ONLY FOR THE PURPOSES FOR
WHICH IT WAS PREPARED AND PROVIDED.

OTHER THAN BY ITS CLIENT AND ONLY FOR THE PURPOSES FOR WHICH IT WAS PREPARED AND PROVIDED

DRAWING NUMBER:

0733745 DR P 0001-02 -



Reproduced from Ordnance Survey digital map data © Crown copyright 2025. All rights reserved. License number 100048606

.ngfield\01-Working\01\_01-Drawings\0733745\_DR\_P\_0001.dwg