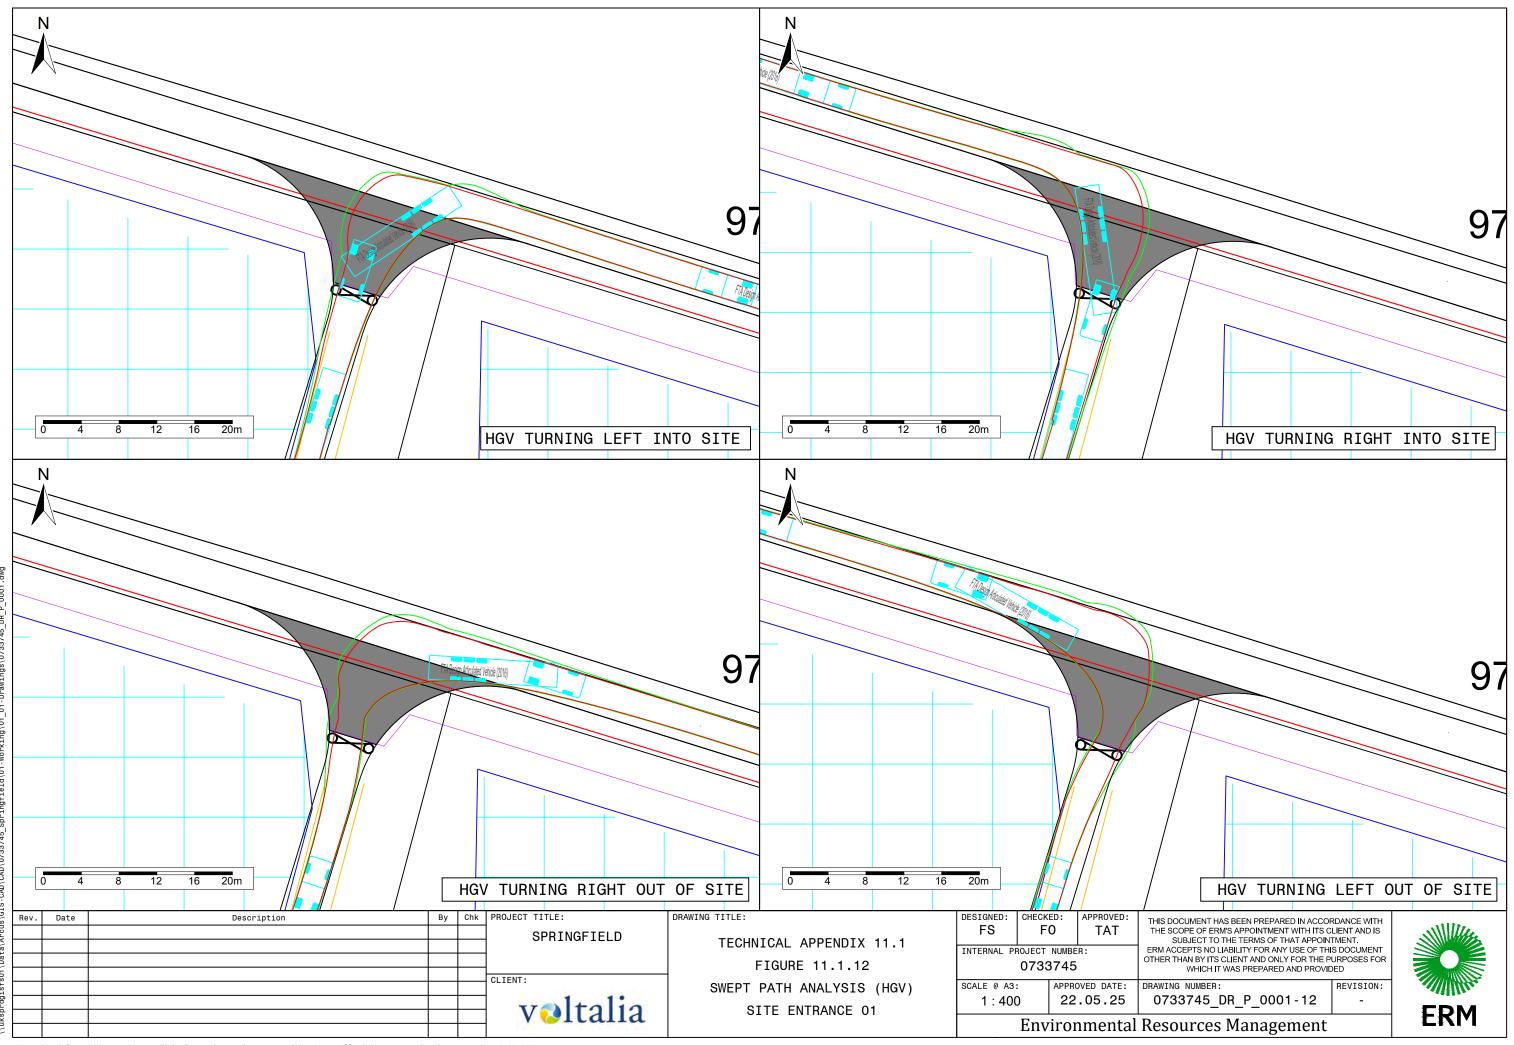

R:        |     |  |  |
| COALE & AG. ADDROVED DATE |             |                |    |           |     |  |  |

1:125

22.05.25

**Environmental Resources Management** 

THIS DOCUMENT HAS BEEN PREPARED IN ACCORDANCE WITH
THE SCOPE OF ERM'S APPOINTMENT WITH ITS CLIENT AND IS
SUBJECT TO THE TERMS OF THAT APPOINTMENT.
ERM ACCEPTS NO LIABILITY FOR ANY USE OF THIS DOCUMENT
OTHER THAN BY ITS CLIENT AND ONLY FOR THE PURPOSES FOR
WHICH IT WAS PREPARED AND PROVIDED.

OTHER THAN BY ITS CLIENT AND ONLY FOR THE PURPOSES FOR WHICH IT WAS PREPARED AND PROVIDED

DRAWING NUMBER:

0733745 DR P 0001-02 -



Reproduced from Ordnance Survey digital map data © Crown copyright 2025. All rights reserved. License number 100048606

.ngfield\01-Working\01\_01-Drawings\0733745\_DR\_P\_0001.dwg