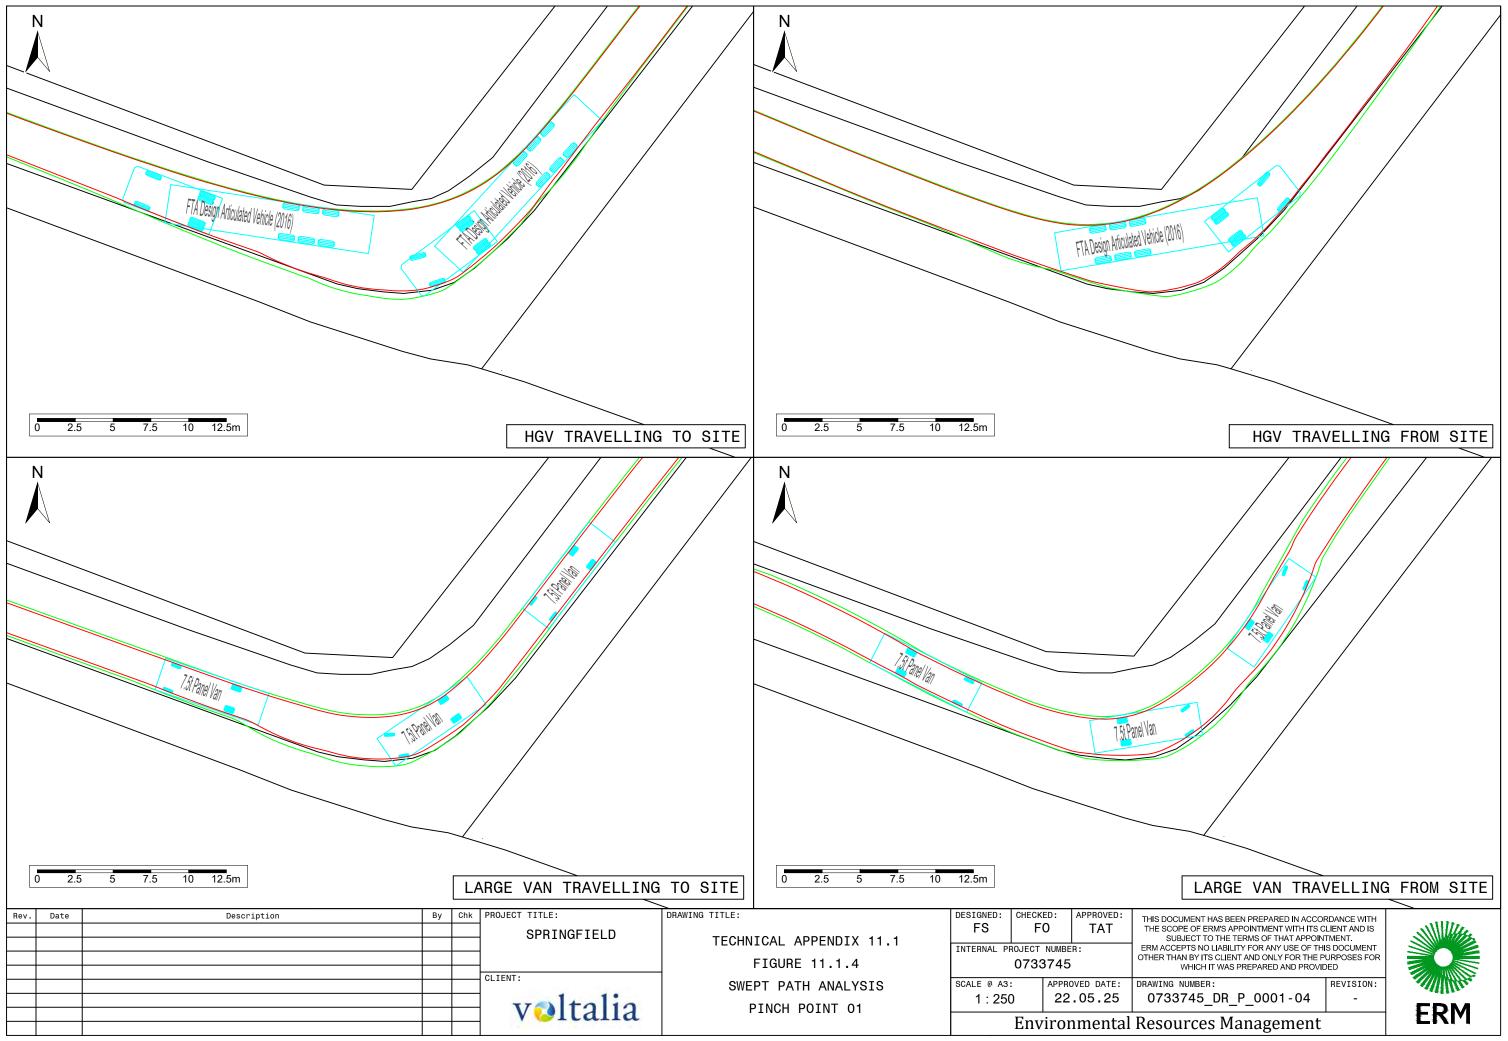

## Technical Appendix 11.1: Access Junction Swept Path Analysis

Department: ERM Project: Springfield Solar Farm and BESS Document Code: 0733745

May 2025