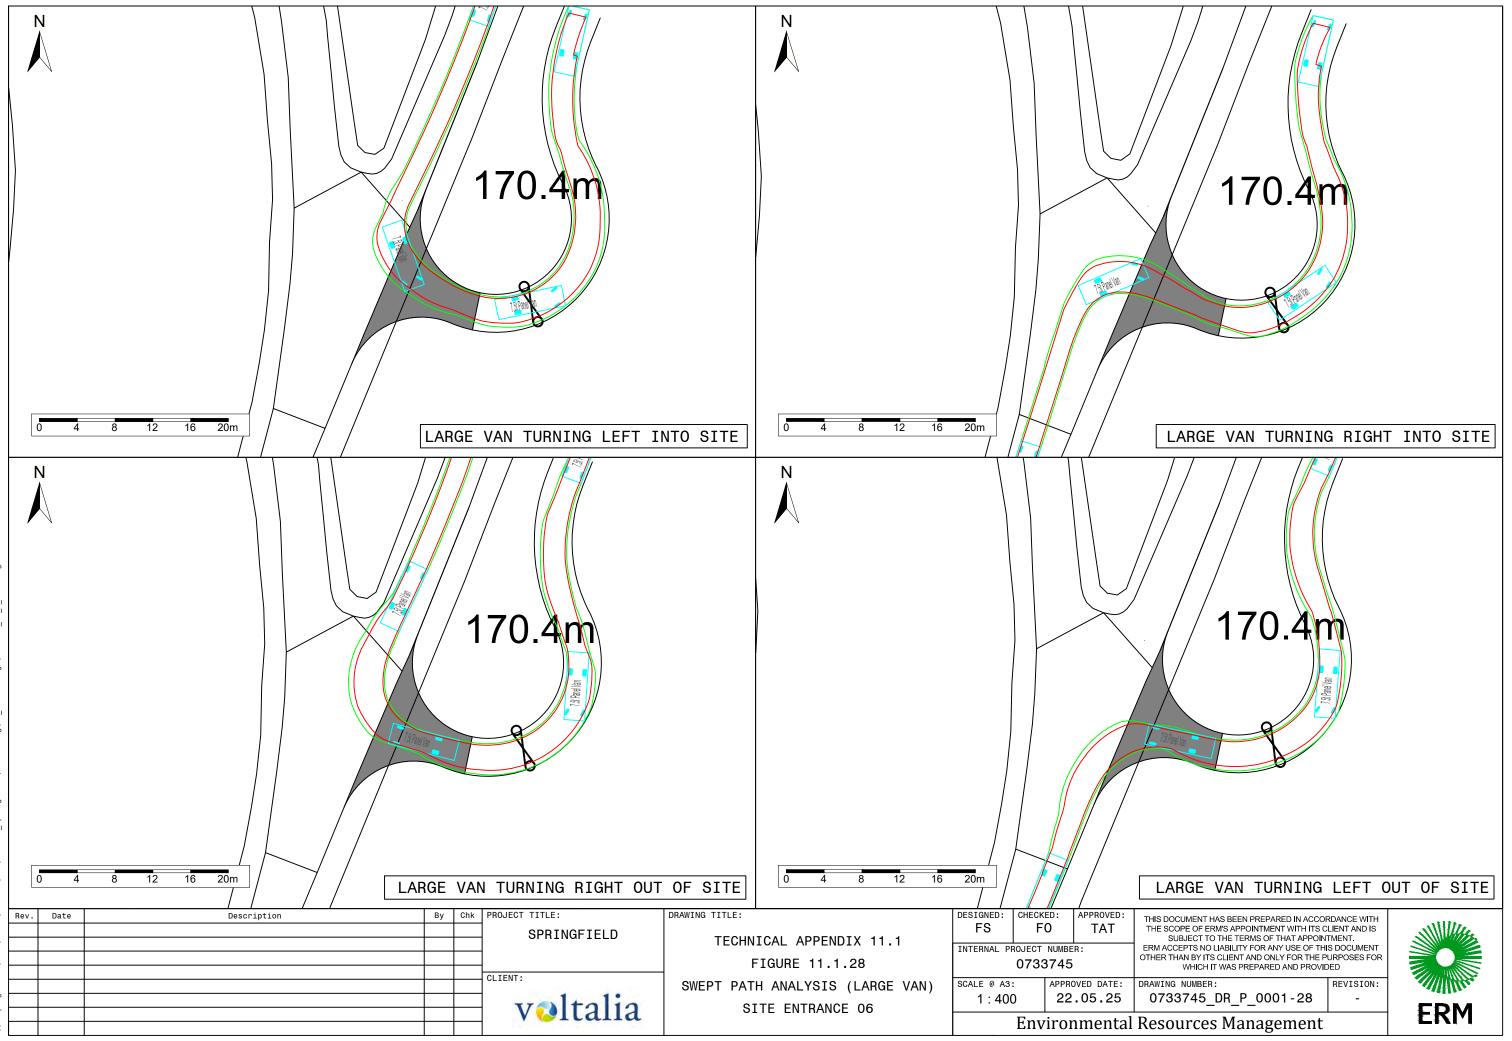

& AG. ADDROVED DATE |             |                |    |           |     |  |  |

1:125

22.05.25

**Environmental Resources Management** 

THIS DOCUMENT HAS BEEN PREPARED IN ACCORDANCE WITH
THE SCOPE OF ERM'S APPOINTMENT WITH ITS CLIENT AND IS
SUBJECT TO THE TERMS OF THAT APPOINTMENT.
ERM ACCEPTS NO LIABILITY FOR ANY USE OF THIS DOCUMENT
OTHER THAN BY ITS CLIENT AND ONLY FOR THE PURPOSES FOR
WHICH IT WAS PREPARED AND PROVIDED.

OTHER THAN BY ITS CLIENT AND ONLY FOR THE PURPOSES FOR WHICH IT WAS PREPARED AND PROVIDED

DRAWING NUMBER:

0733745 DR P 0001-02 -



Reproduced from Ordnance Survey digital map data © Crown copyright 2025. All rights reserved. License number 100048606

.ngfield\01-Working\01\_01-Drawings\0733745\_DR\_P\_0001.dwg