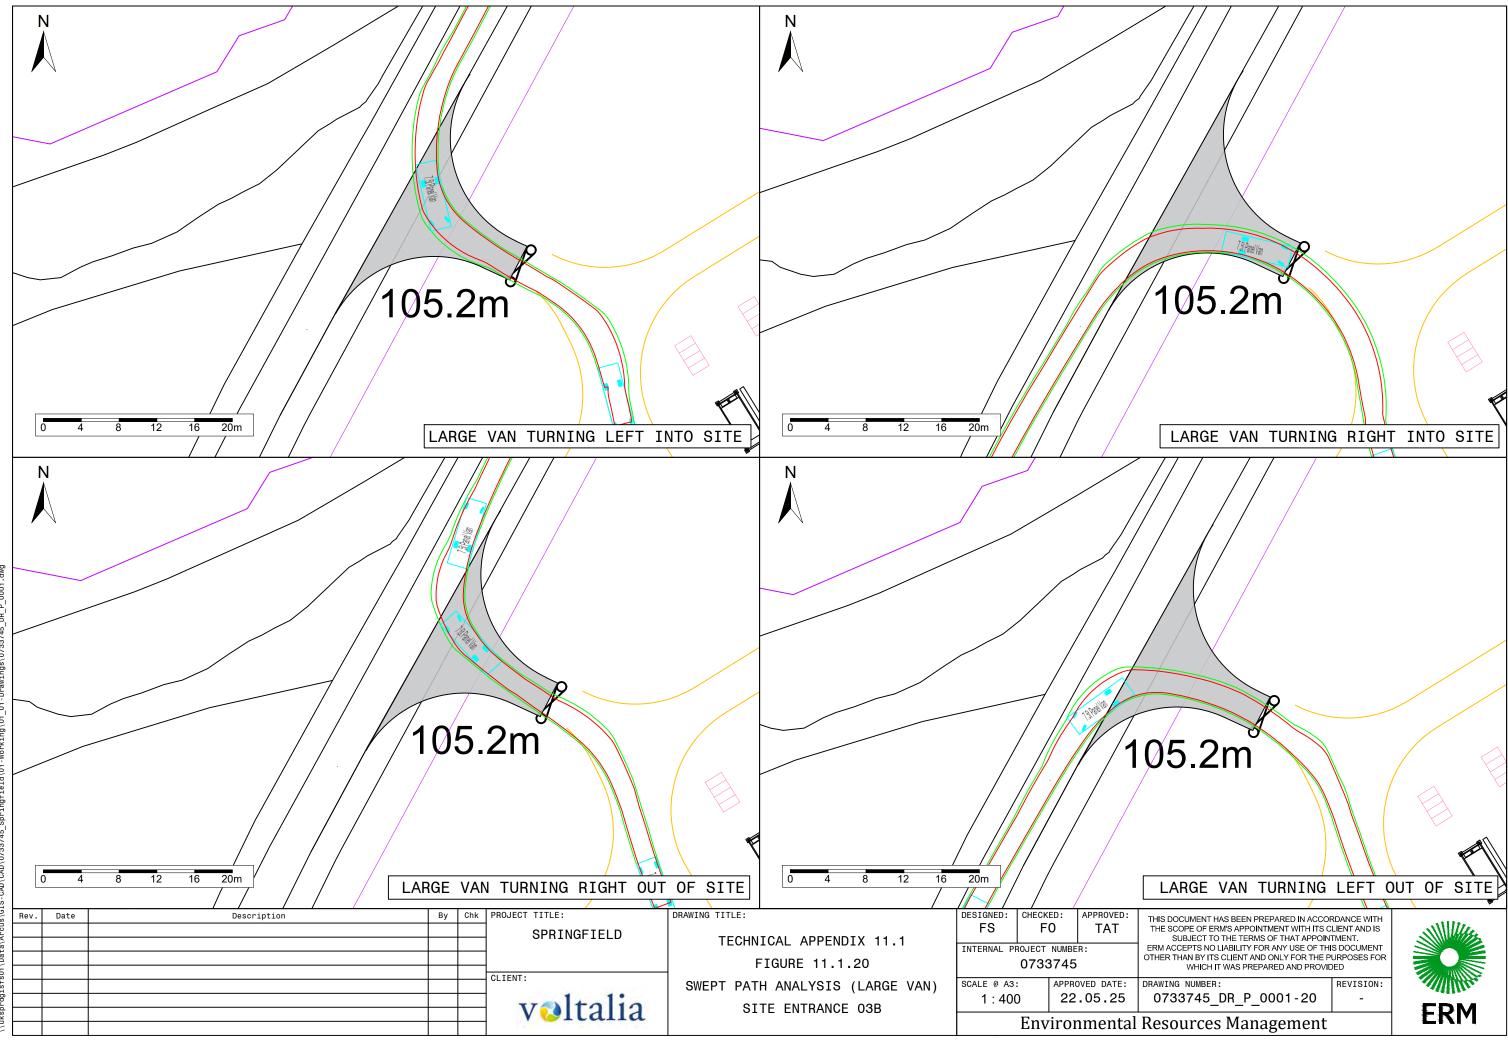

DRAWING TITLE:

TECHNICAL APPENDIX 11.1

FIGURE 11.1.2

SWEPT PATH ANALYSIS

VEHICLE TRACKING INFORMATION

|                           | DESIGNED:   | CHECKED:       |    | APPROVED: |     |  |  |
|---------------------------|-------------|----------------|----|-----------|-----|--|--|
|                           | FS          | F F            | F0 |           | TAT |  |  |
|                           | INTERNAL PR | ROJECT<br>0733 |    | R:        |     |  |  |
| COALE & AG. ADDROVED DATE |             |                |    |           |     |  |  |