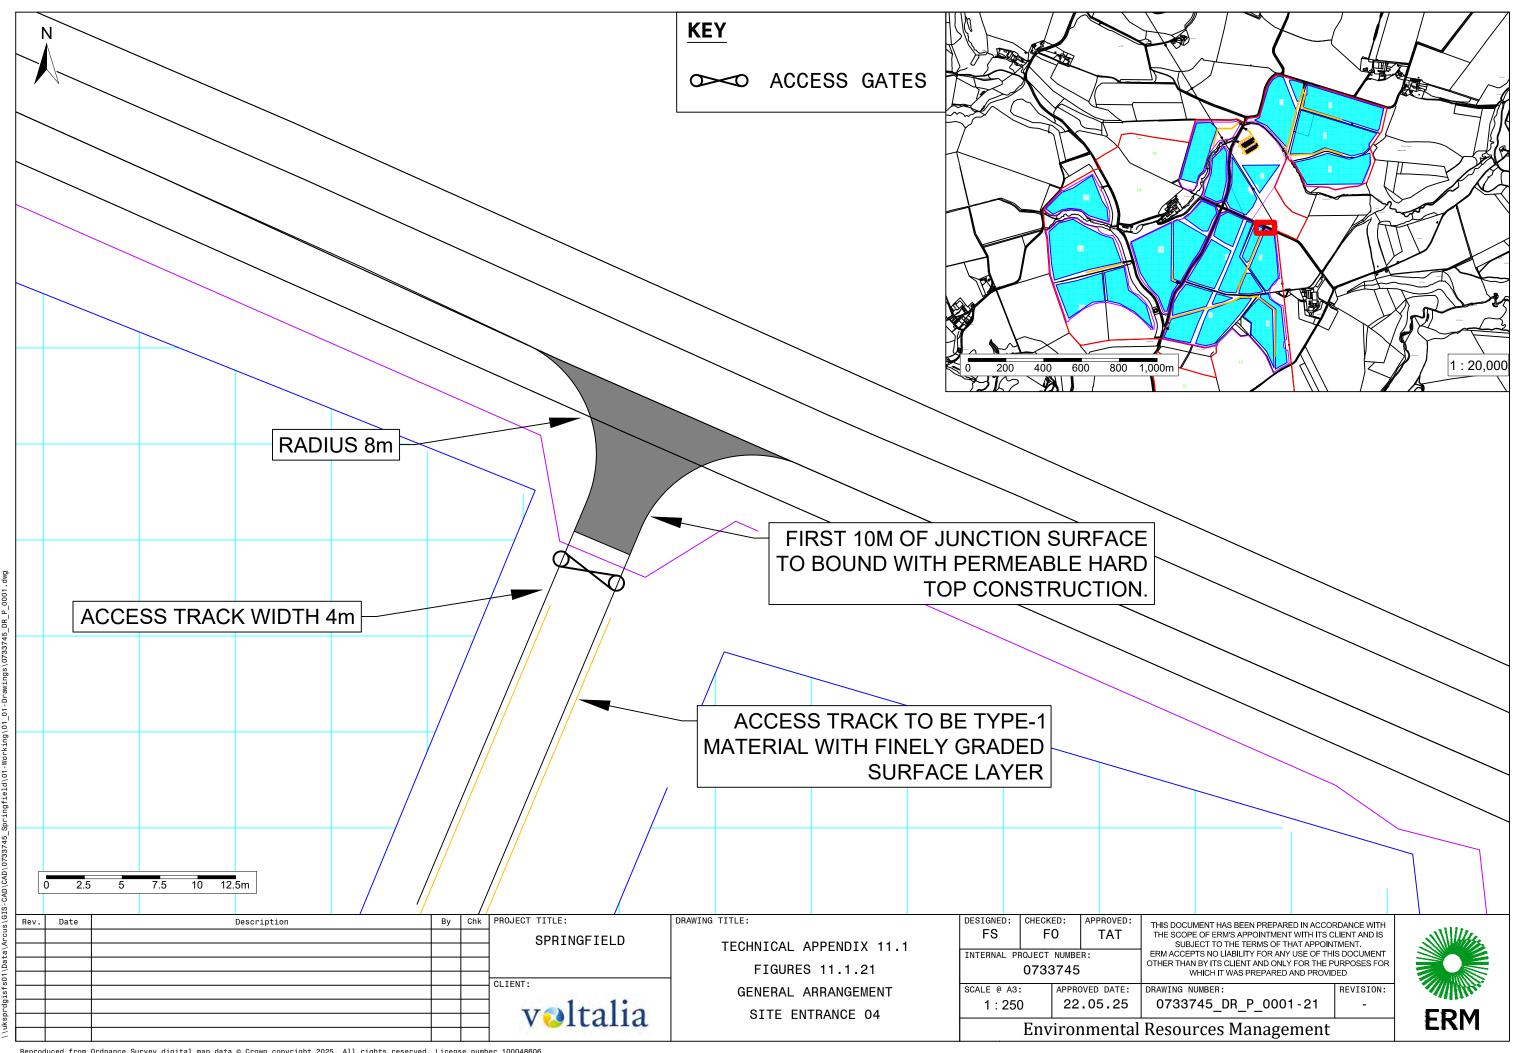

DRAWING TITLE:

TECHNICAL APPENDIX 11.1

FIGURE 11.1.2

SWEPT PATH ANALYSIS

VEHICLE TRACKING INFORMATION

|                           | DESIGNED:   | CHECKED:       |    | APPROVED: |     |  |  |
|---------------------------|-------------|----------------|----|-----------|-----|--|--|
|                           | FS          | F F            | F0 |           | TAT |  |  |
|                           | INTERNAL PR | ROJECT<br>0733 |    | R:        |     |  |  |
| COALE & AG. ADDROVED DATE |             |                |    |           |     |  |  |