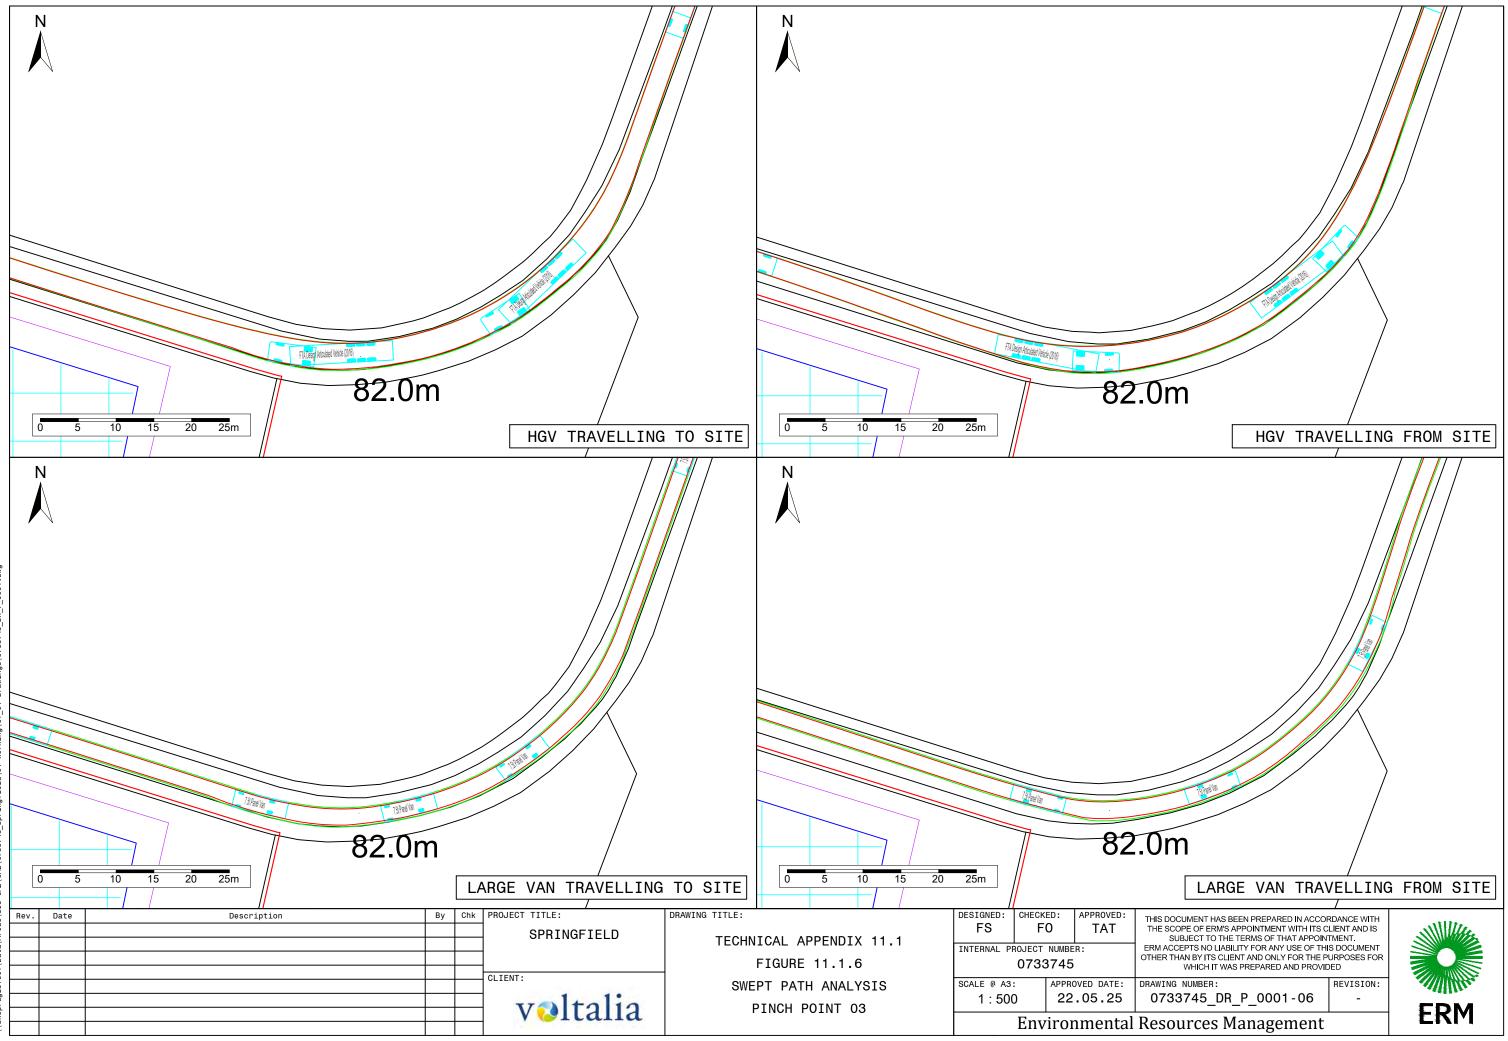

## Technical Appendix 11.1: Access Junction Swept Path Analysis

Department: ERM Project: Springfield Solar Farm and BESS Document Code: 0733745

May 2025