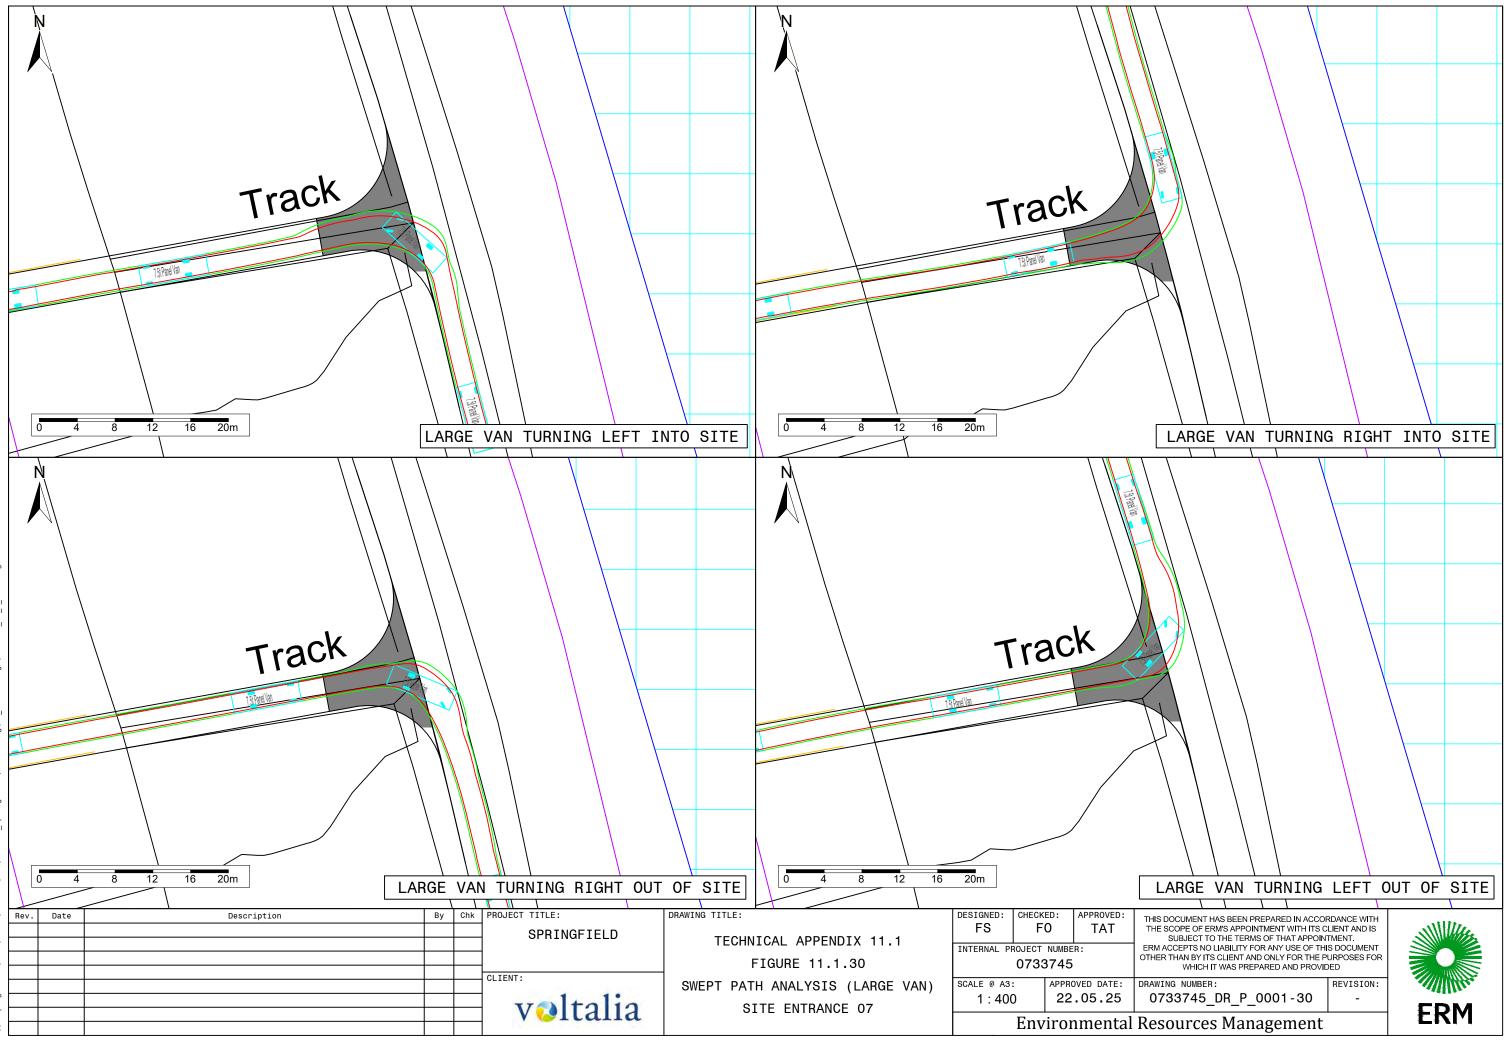

. ADDROVED DATE |             |                |    |           |     |  |  |

1:125

22.05.25

**Environmental Resources Management** 

THIS DOCUMENT HAS BEEN PREPARED IN ACCORDANCE WITH
THE SCOPE OF ERM'S APPOINTMENT WITH ITS CLIENT AND IS
SUBJECT TO THE TERMS OF THAT APPOINTMENT.
ERM ACCEPTS NO LIABILITY FOR ANY USE OF THIS DOCUMENT
OTHER THAN BY ITS CLIENT AND ONLY FOR THE PURPOSES FOR
WHICH IT WAS PREPARED AND PROVIDED.

OTHER THAN BY ITS CLIENT AND ONLY FOR THE PURPOSES FOR WHICH IT WAS PREPARED AND PROVIDED

DRAWING NUMBER:

0733745 DR P 0001-02 -



Reproduced from Ordnance Survey digital map data © Crown copyright 2025. All rights reserved. License number 100048606

.ngfield\01-Working\01\_01-Drawings\0733745\_DR\_P\_0001.dwg