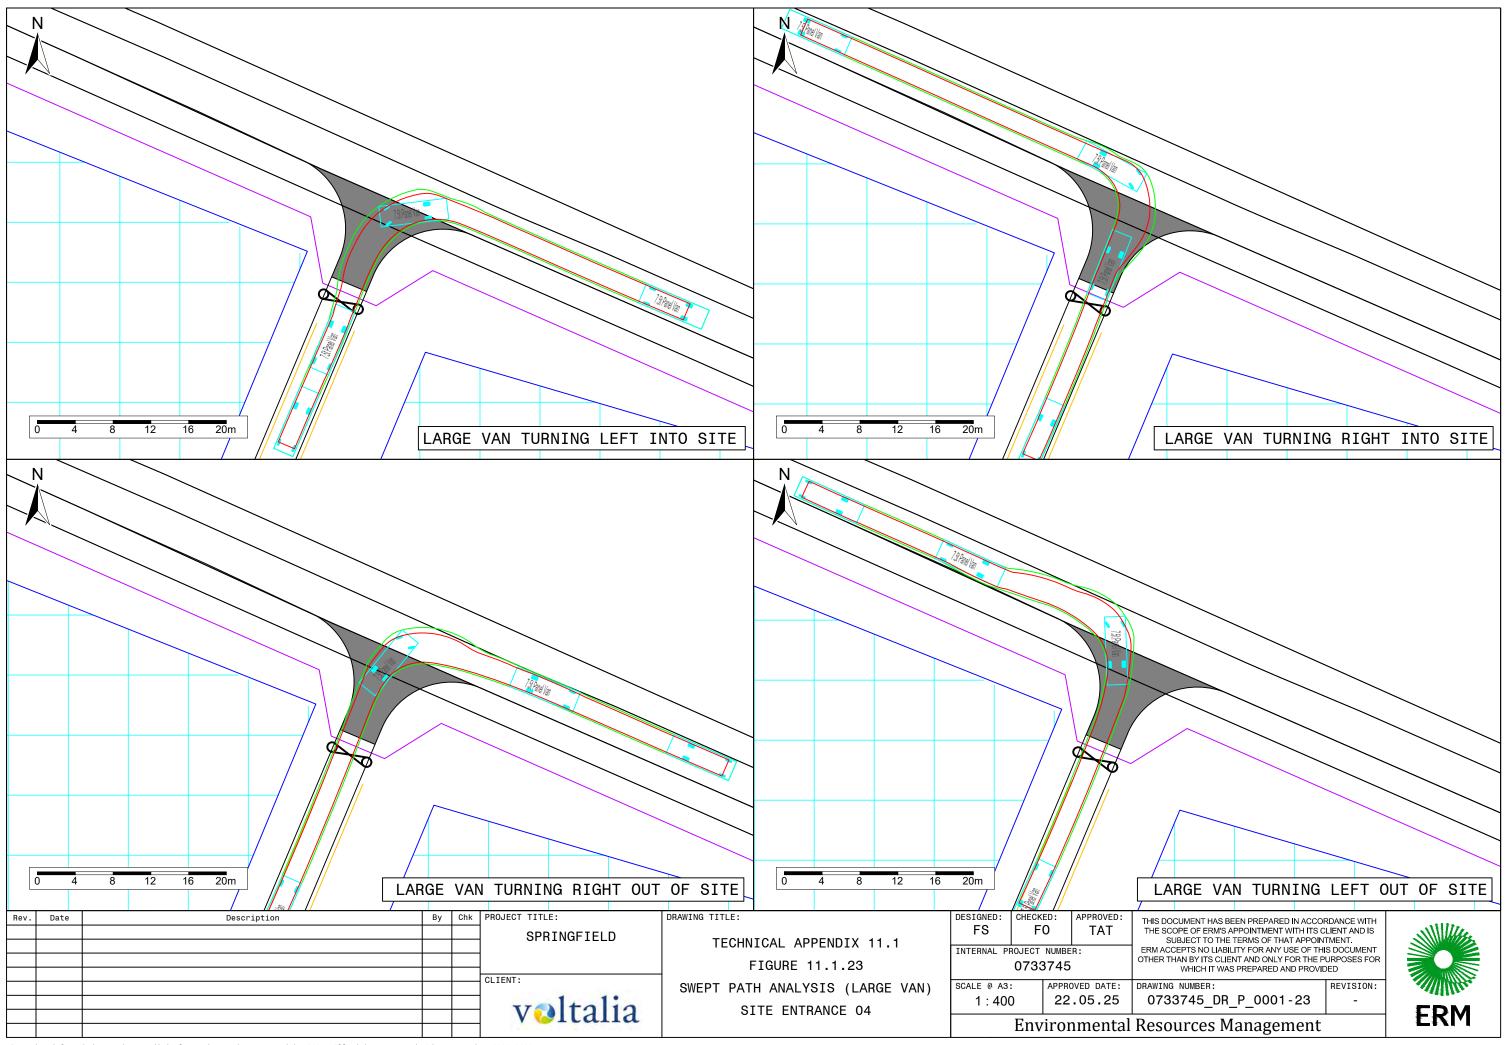

|
| COALE & AG. ADDROVED DATE |             |                |    |           |     |  |  |

1:125

22.05.25

**Environmental Resources Management** 

THIS DOCUMENT HAS BEEN PREPARED IN ACCORDANCE WITH
THE SCOPE OF ERM'S APPOINTMENT WITH ITS CLIENT AND IS
SUBJECT TO THE TERMS OF THAT APPOINTMENT.
ERM ACCEPTS NO LIABILITY FOR ANY USE OF THIS DOCUMENT
OTHER THAN BY ITS CLIENT AND ONLY FOR THE PURPOSES FOR
WHICH IT WAS PREPARED AND PROVIDED.

OTHER THAN BY ITS CLIENT AND ONLY FOR THE PURPOSES FOR WHICH IT WAS PREPARED AND PROVIDED

DRAWING NUMBER:

0733745 DR P 0001-02 -



Reproduced from Ordnance Survey digital map data © Crown copyright 2025. All rights reserved. License number 100048606

.ngfield\01-Working\01\_01-Drawings\0733745\_DR\_P\_0001.dwg