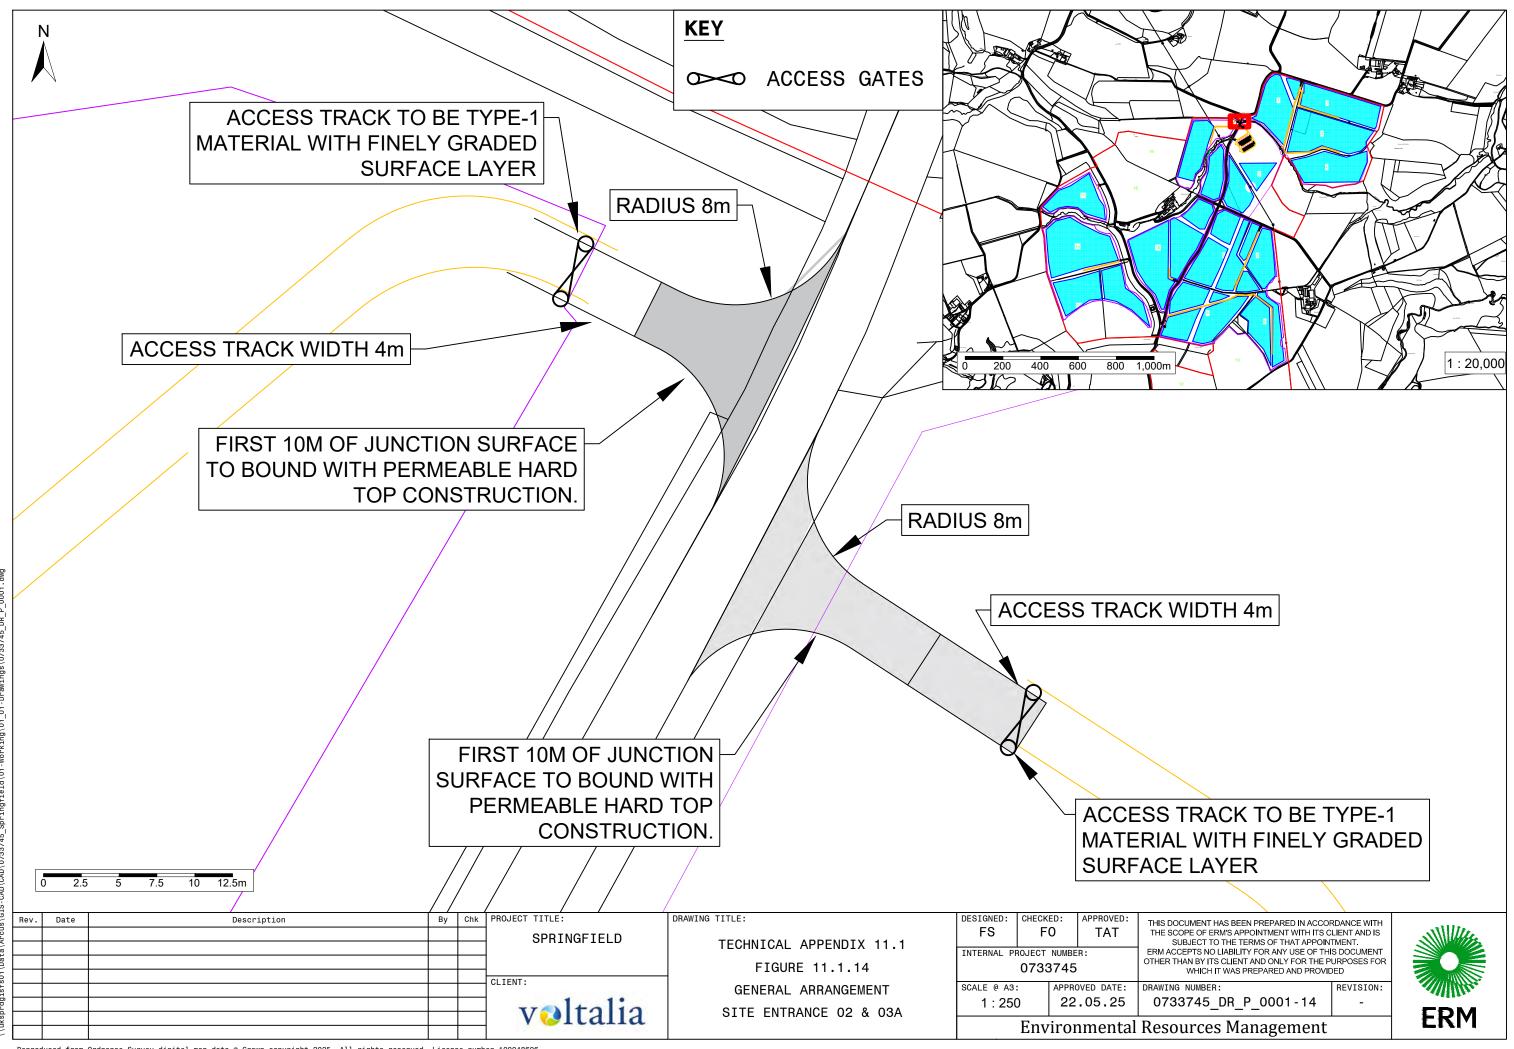

|     |  |  |
| COALE & AG. ADDROVED DATE |             |                |    |           |     |  |  |

1:125

22.05.25

**Environmental Resources Management** 

THIS DOCUMENT HAS BEEN PREPARED IN ACCORDANCE WITH
THE SCOPE OF ERM'S APPOINTMENT WITH ITS CLIENT AND IS
SUBJECT TO THE TERMS OF THAT APPOINTMENT.
ERM ACCEPTS NO LIABILITY FOR ANY USE OF THIS DOCUMENT
OTHER THAN BY ITS CLIENT AND ONLY FOR THE PURPOSES FOR
WHICH IT WAS PREPARED AND PROVIDED.

OTHER THAN BY ITS CLIENT AND ONLY FOR THE PURPOSES FOR WHICH IT WAS PREPARED AND PROVIDED

DRAWING NUMBER:

0733745 DR P 0001-02 -



Reproduced from Ordnance Survey digital map data © Crown copyright 2025. All rights reserved. License number 100048606

.ngfield\01-Working\01\_01-Drawings\0733745\_DR\_P\_0001.dwg