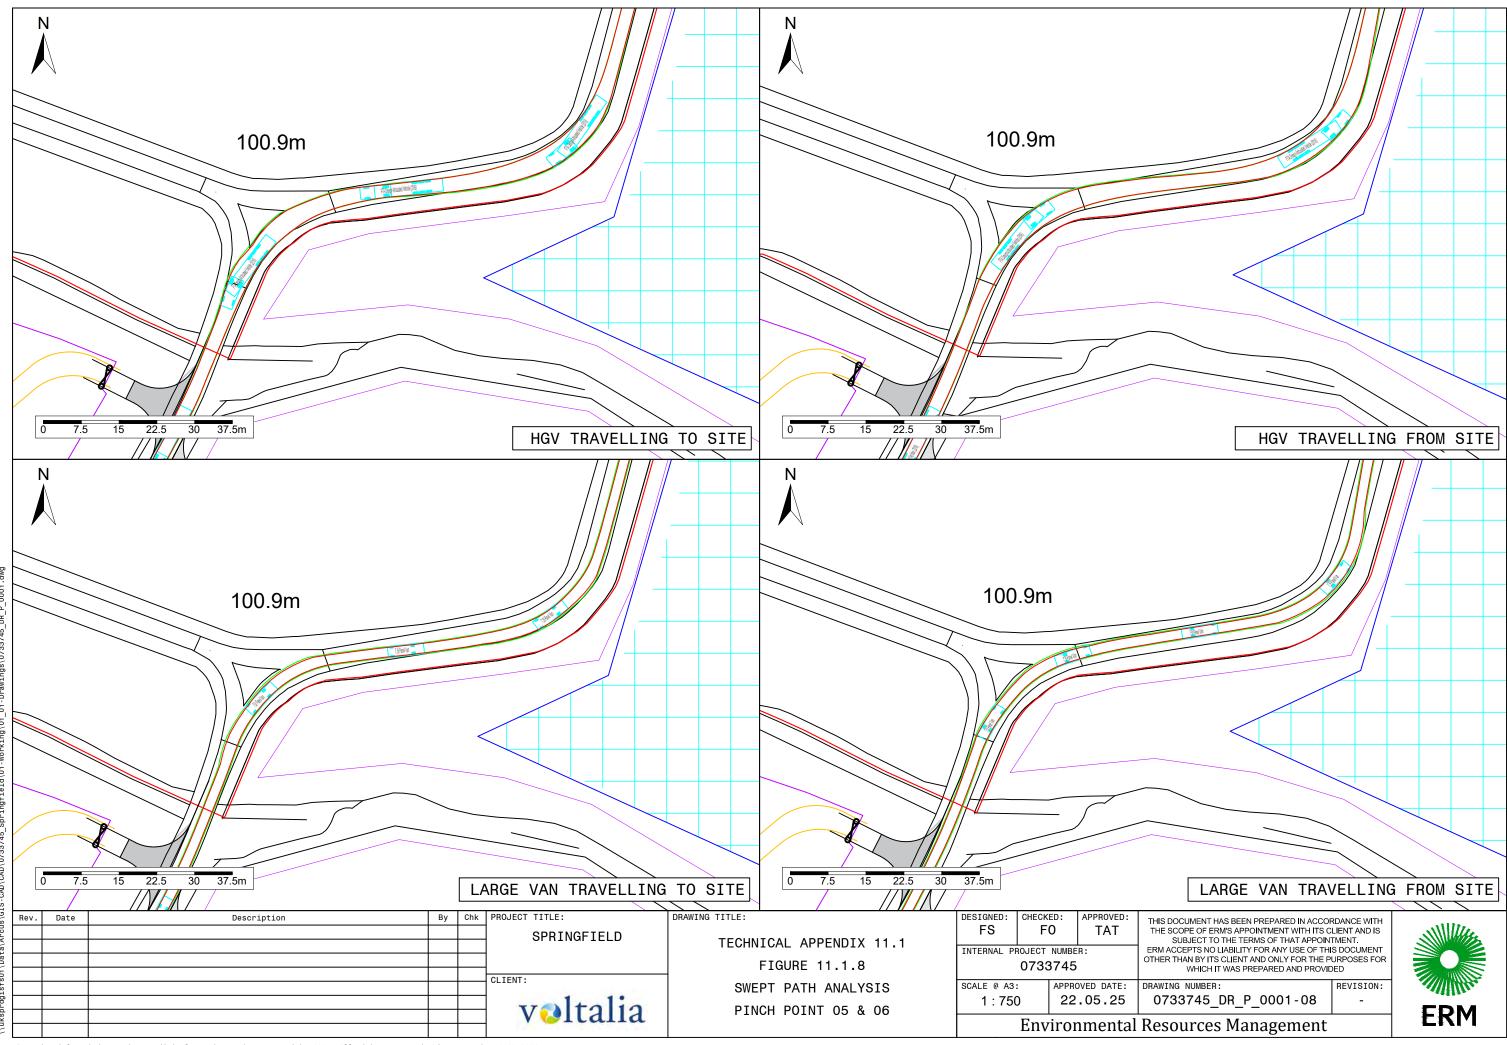

|    | R:        |     |  |  |
| COALE & AG. ADDROVED DATE |             |                |    |           |     |  |  |

1:125

22.05.25

**Environmental Resources Management** 

THIS DOCUMENT HAS BEEN PREPARED IN ACCORDANCE WITH
THE SCOPE OF ERM'S APPOINTMENT WITH ITS CLIENT AND IS
SUBJECT TO THE TERMS OF THAT APPOINTMENT.
ERM ACCEPTS NO LIABILITY FOR ANY USE OF THIS DOCUMENT
OTHER THAN BY ITS CLIENT AND ONLY FOR THE PURPOSES FOR
WHICH IT WAS PREPARED AND PROVIDED.

OTHER THAN BY ITS CLIENT AND ONLY FOR THE PURPOSES FOR WHICH IT WAS PREPARED AND PROVIDED

DRAWING NUMBER:

0733745 DR P 0001-02 -



Reproduced from Ordnance Survey digital map data © Crown copyright 2025. All rights reserved. License number 100048606

.ngfield\01-Working\01\_01-Drawings\0733745\_DR\_P\_0001.dwg