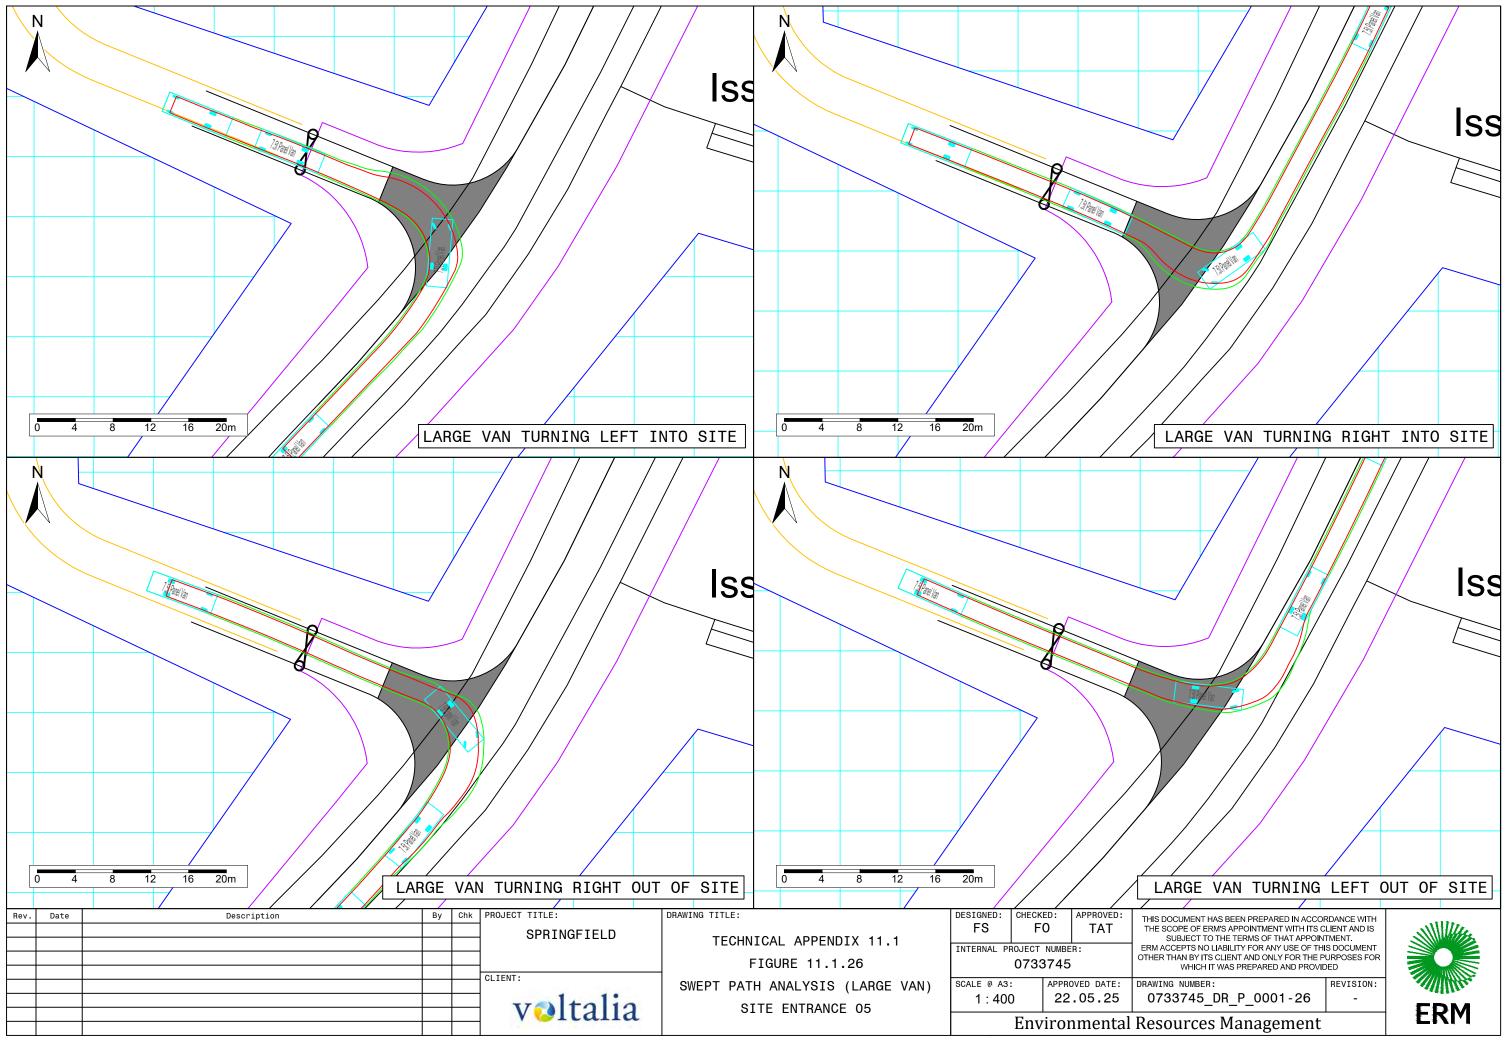

ALE & AG. ADDROVED DATE |             |                |    |           |     |  |  |

1:125

22.05.25

**Environmental Resources Management** 

THIS DOCUMENT HAS BEEN PREPARED IN ACCORDANCE WITH
THE SCOPE OF ERM'S APPOINTMENT WITH ITS CLIENT AND IS
SUBJECT TO THE TERMS OF THAT APPOINTMENT.
ERM ACCEPTS NO LIABILITY FOR ANY USE OF THIS DOCUMENT
OTHER THAN BY ITS CLIENT AND ONLY FOR THE PURPOSES FOR
WHICH IT WAS PREPARED AND PROVIDED.

OTHER THAN BY ITS CLIENT AND ONLY FOR THE PURPOSES FOR WHICH IT WAS PREPARED AND PROVIDED

DRAWING NUMBER:

0733745 DR P 0001-02 -



Reproduced from Ordnance Survey digital map data © Crown copyright 2025. All rights reserved. License number 100048606

.ngfield\01-Working\01\_01-Drawings\0733745\_DR\_P\_0001.dwg