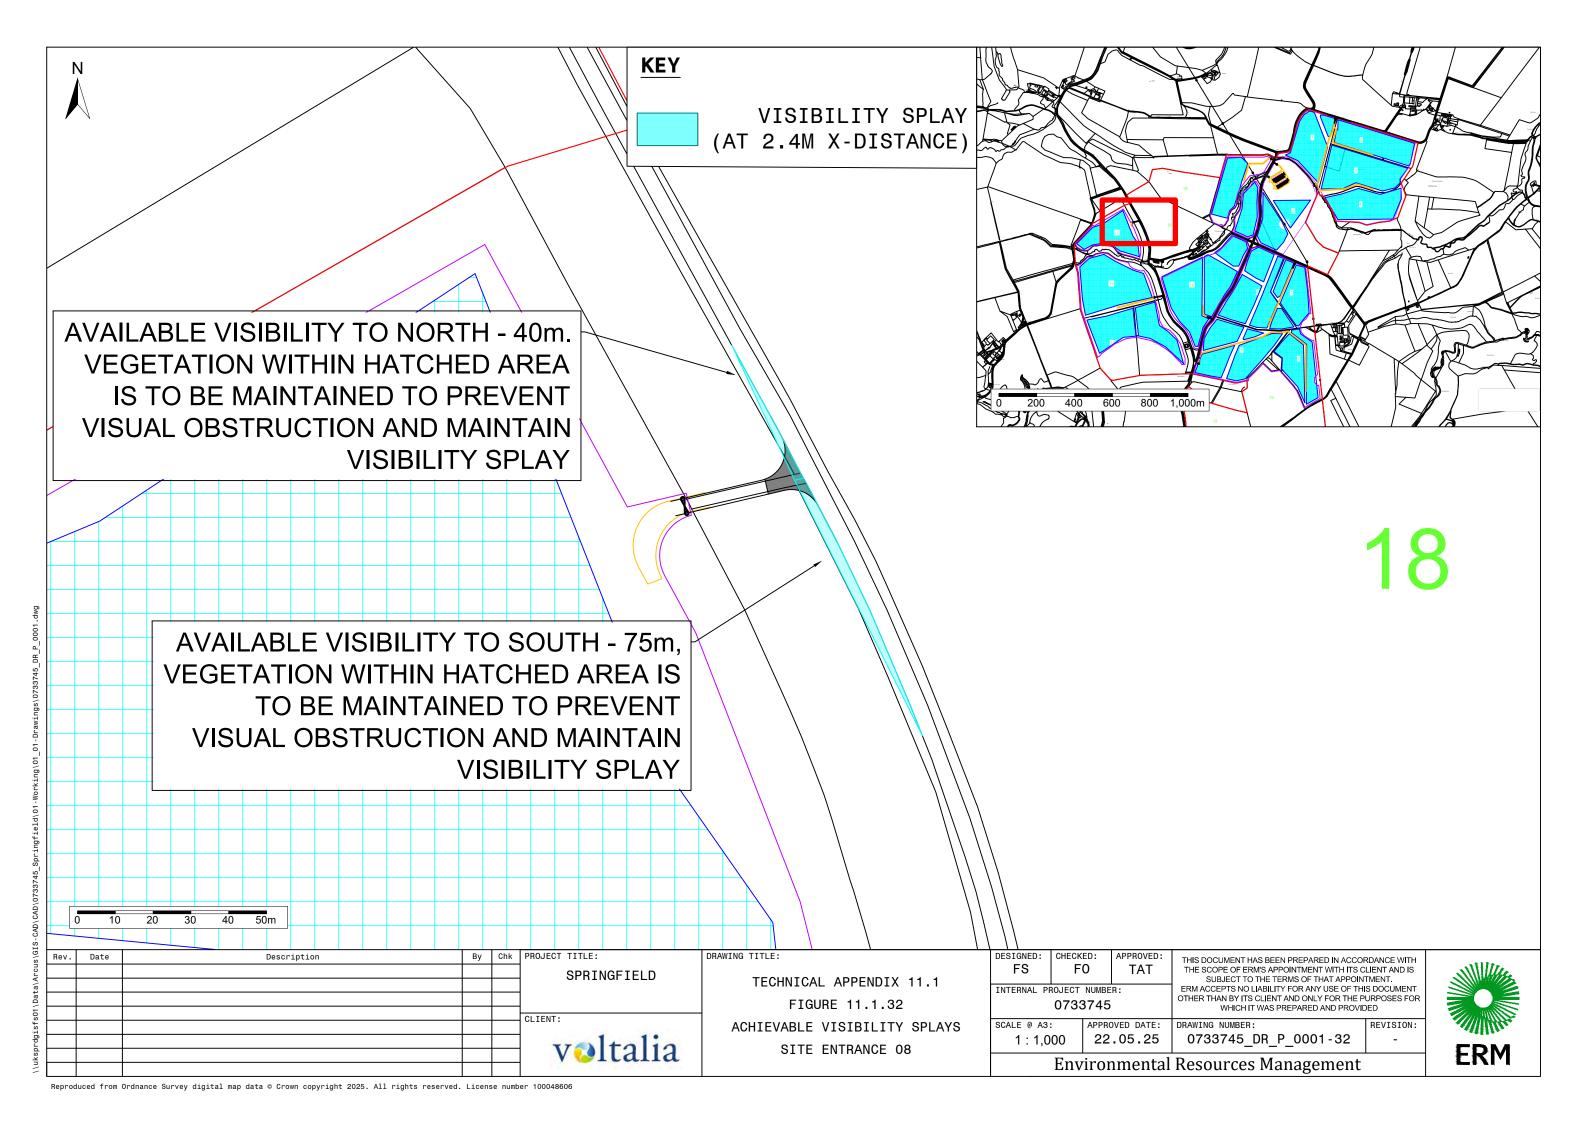

DRAWING TITLE:

TECHNICAL APPENDIX 11.1

FIGURE 11.1.2

SWEPT PATH ANALYSIS

VEHICLE TRACKING INFORMATION

|                           | DESIGNED:   | CHECKED:       |    | APPROVED: |     |  |  |
|---------------------------|-------------|----------------|----|-----------|-----|--|--|
|                           | FS          | F F            | F0 |           | TAT |  |  |
|                           | INTERNAL PR | ROJECT<br>0733 |    | R:        |     |  |  |
| COALE & AG. ADDROVED DATE |             |                |    |           |     |  |  |