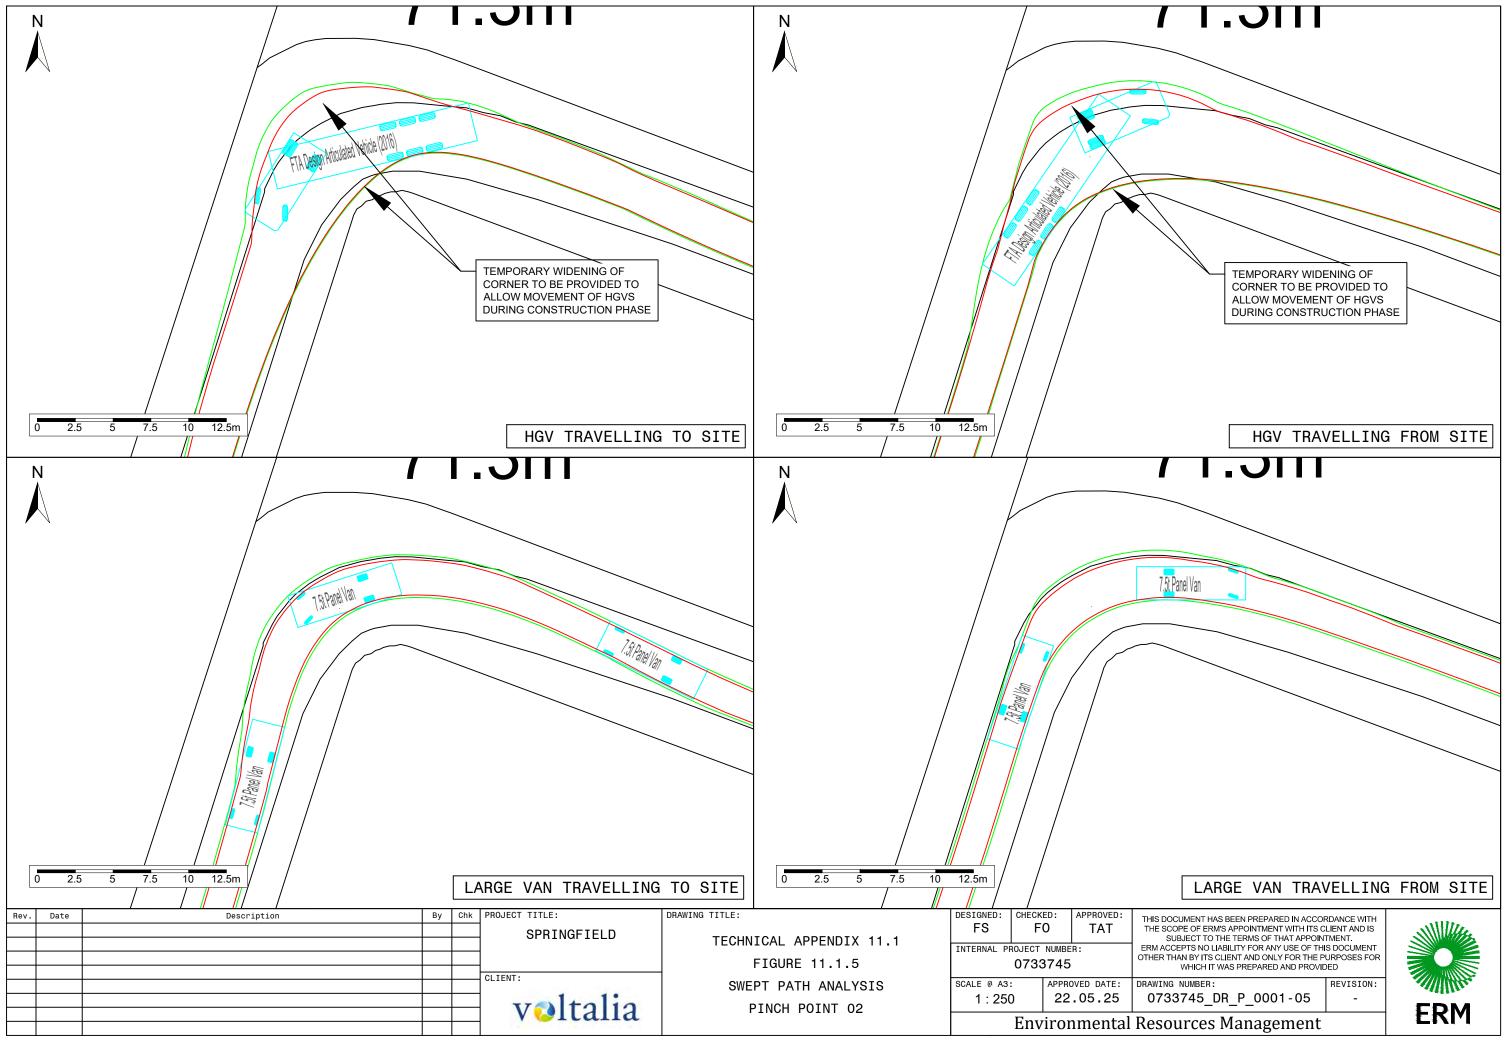

## Technical Appendix 11.1: Access Junction Swept Path Analysis

Department: ERM Project: Springfield Solar Farm and BESS Document Code: 0733745

May 2025