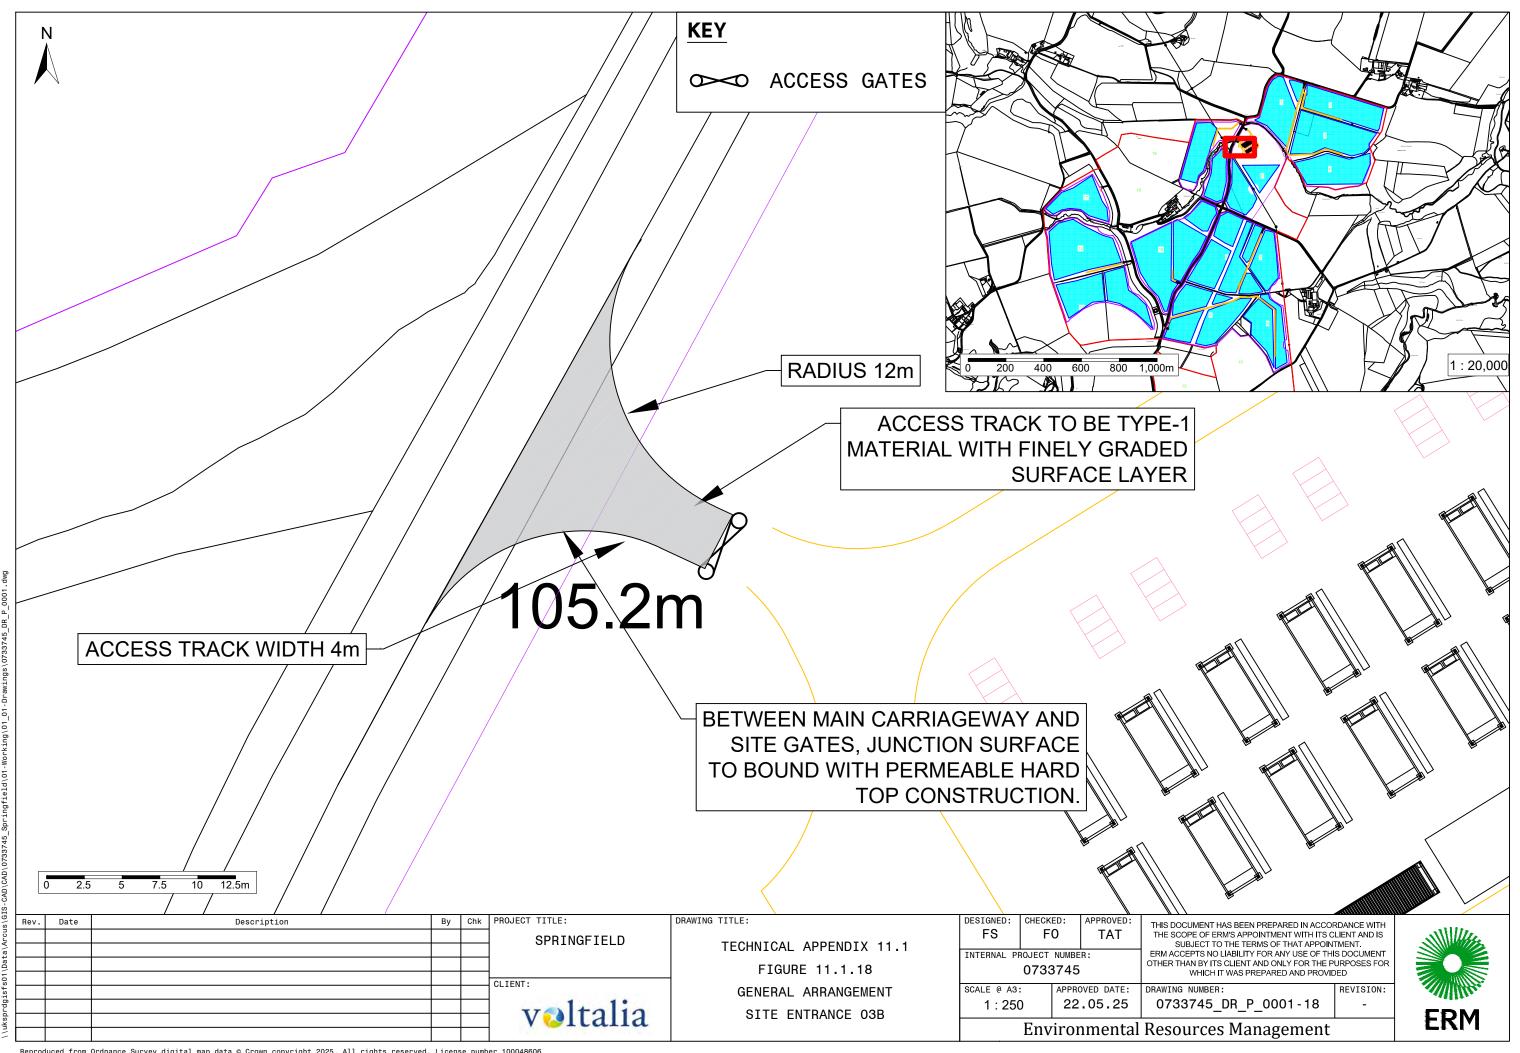

|  |  |
| COALE & AG. ADDROVED DATE |             |                |    |           |     |  |  |

1:125

22.05.25

**Environmental Resources Management** 

THIS DOCUMENT HAS BEEN PREPARED IN ACCORDANCE WITH
THE SCOPE OF ERM'S APPOINTMENT WITH ITS CLIENT AND IS
SUBJECT TO THE TERMS OF THAT APPOINTMENT.
ERM ACCEPTS NO LIABILITY FOR ANY USE OF THIS DOCUMENT
OTHER THAN BY ITS CLIENT AND ONLY FOR THE PURPOSES FOR
WHICH IT WAS PREPARED AND PROVIDED.

OTHER THAN BY ITS CLIENT AND ONLY FOR THE PURPOSES FOR WHICH IT WAS PREPARED AND PROVIDED

DRAWING NUMBER:

0733745 DR P 0001-02 -



Reproduced from Ordnance Survey digital map data © Crown copyright 2025. All rights reserved. License number 100048606

.ngfield\01-Working\01\_01-Drawings\0733745\_DR\_P\_0001.dwg