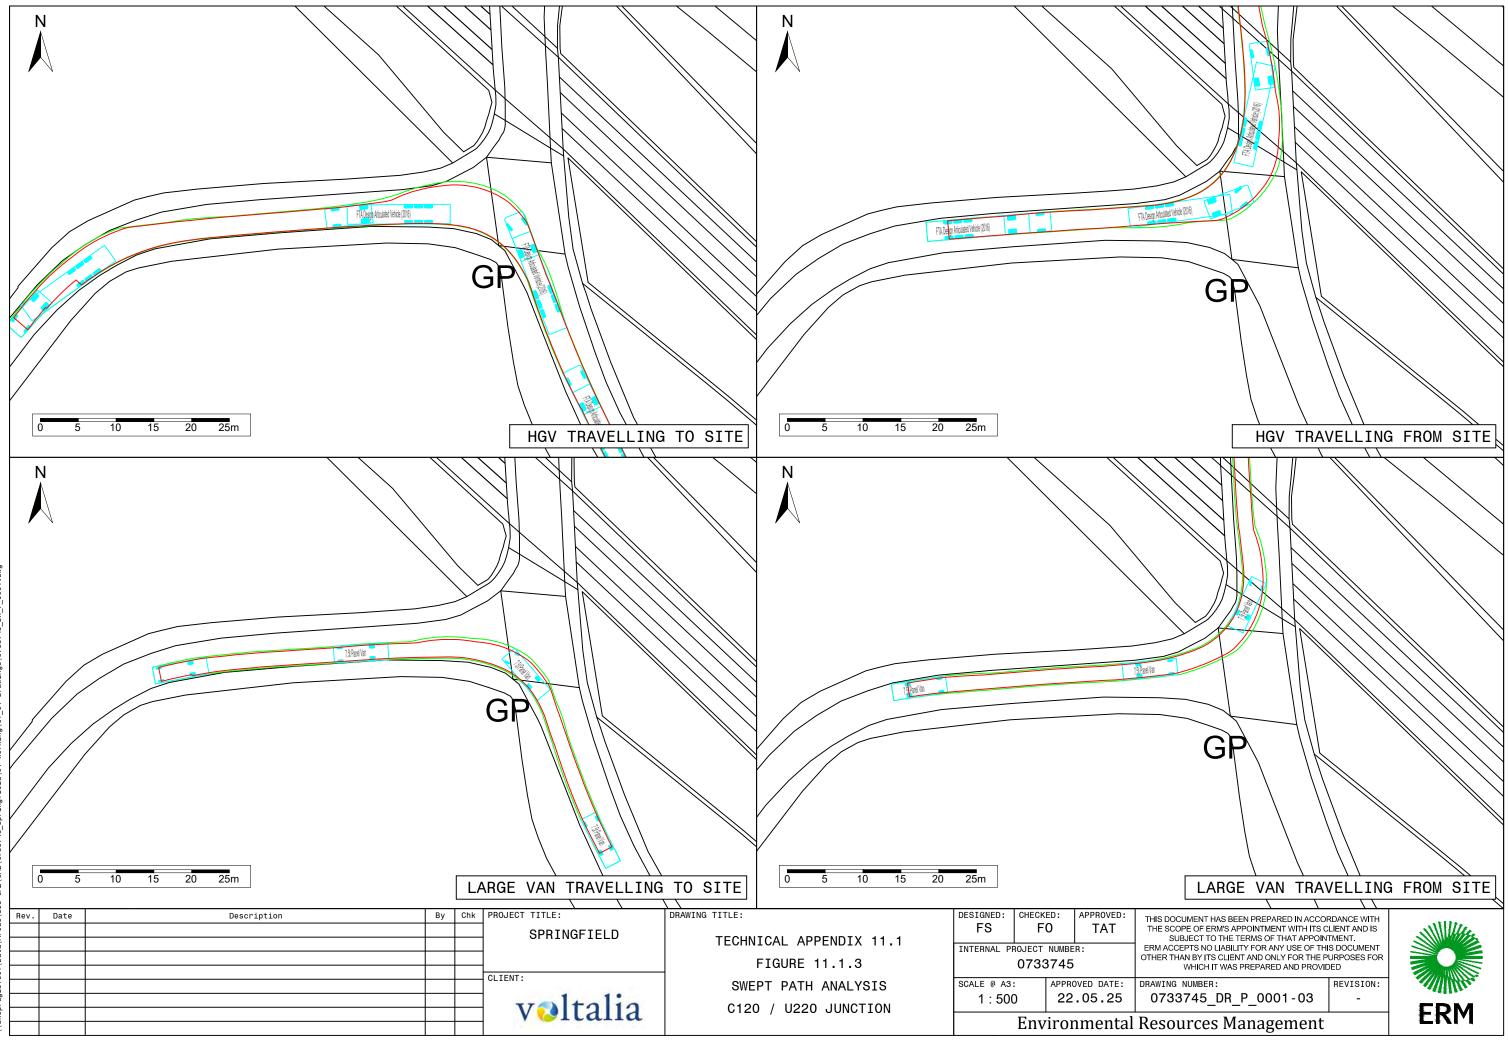

## Technical Appendix 11.1: Access Junction Swept Path Analysis

Department: ERM Project: Springfield Solar Farm and BESS Document Code: 0733745

May 2025