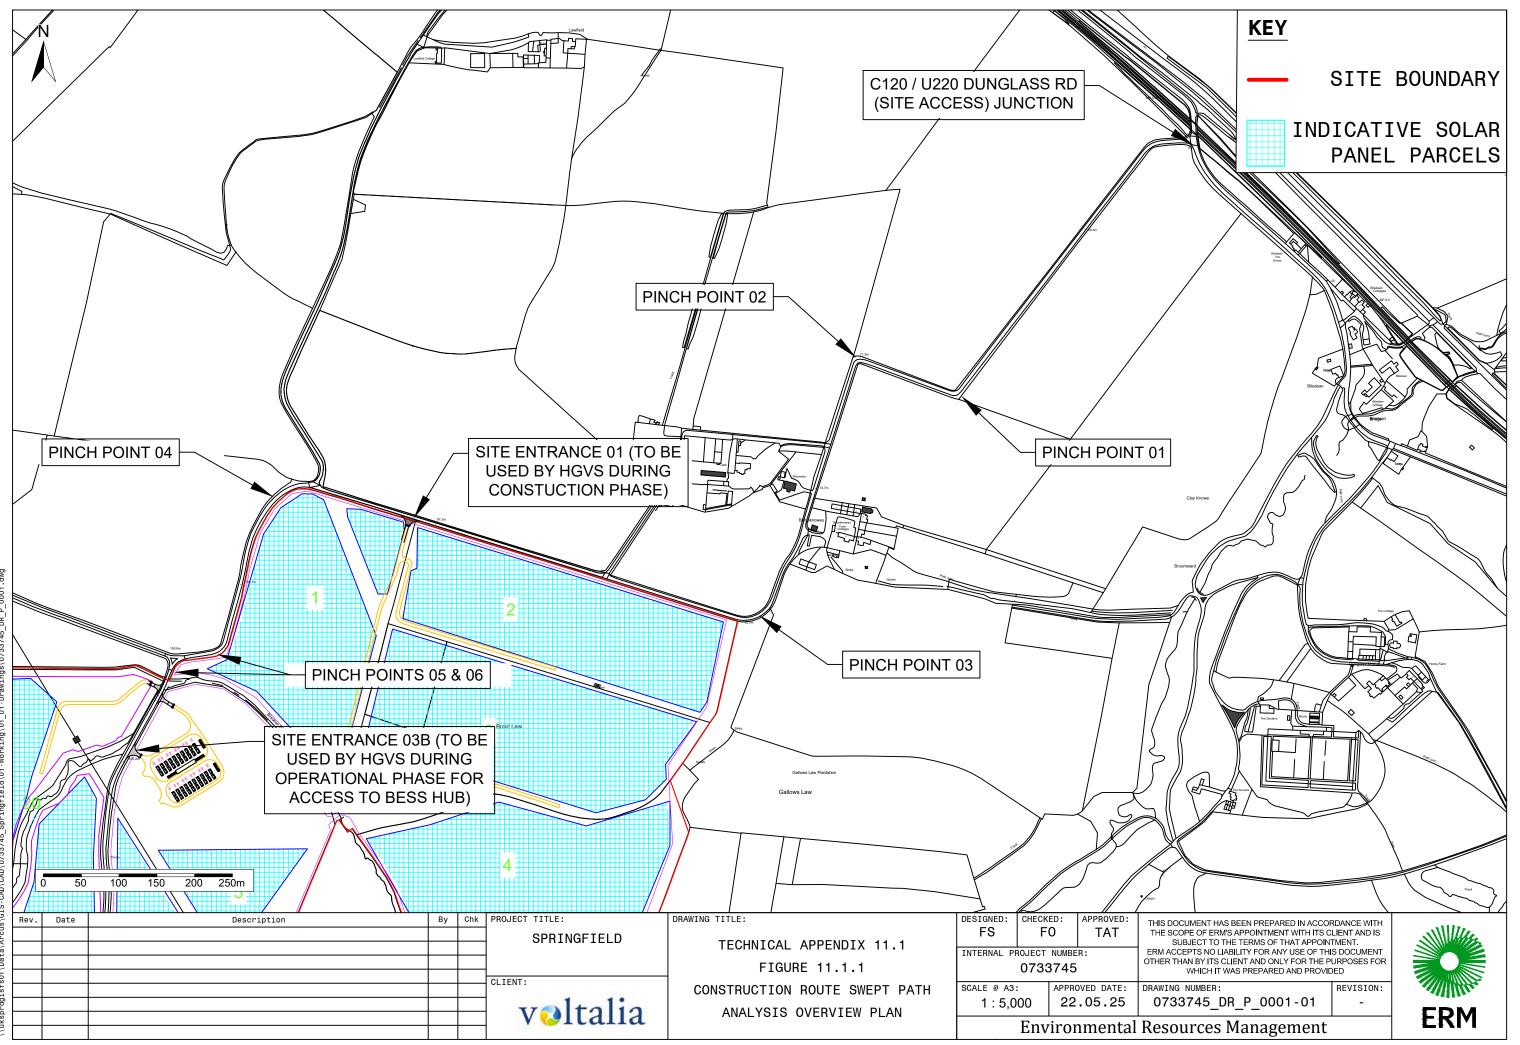

## Technical Appendix 11.1: Access Junction Swept Path Analysis

Department: ERM Project: Springfield Solar Farm and BESS Document Code: 0733745

May 2025