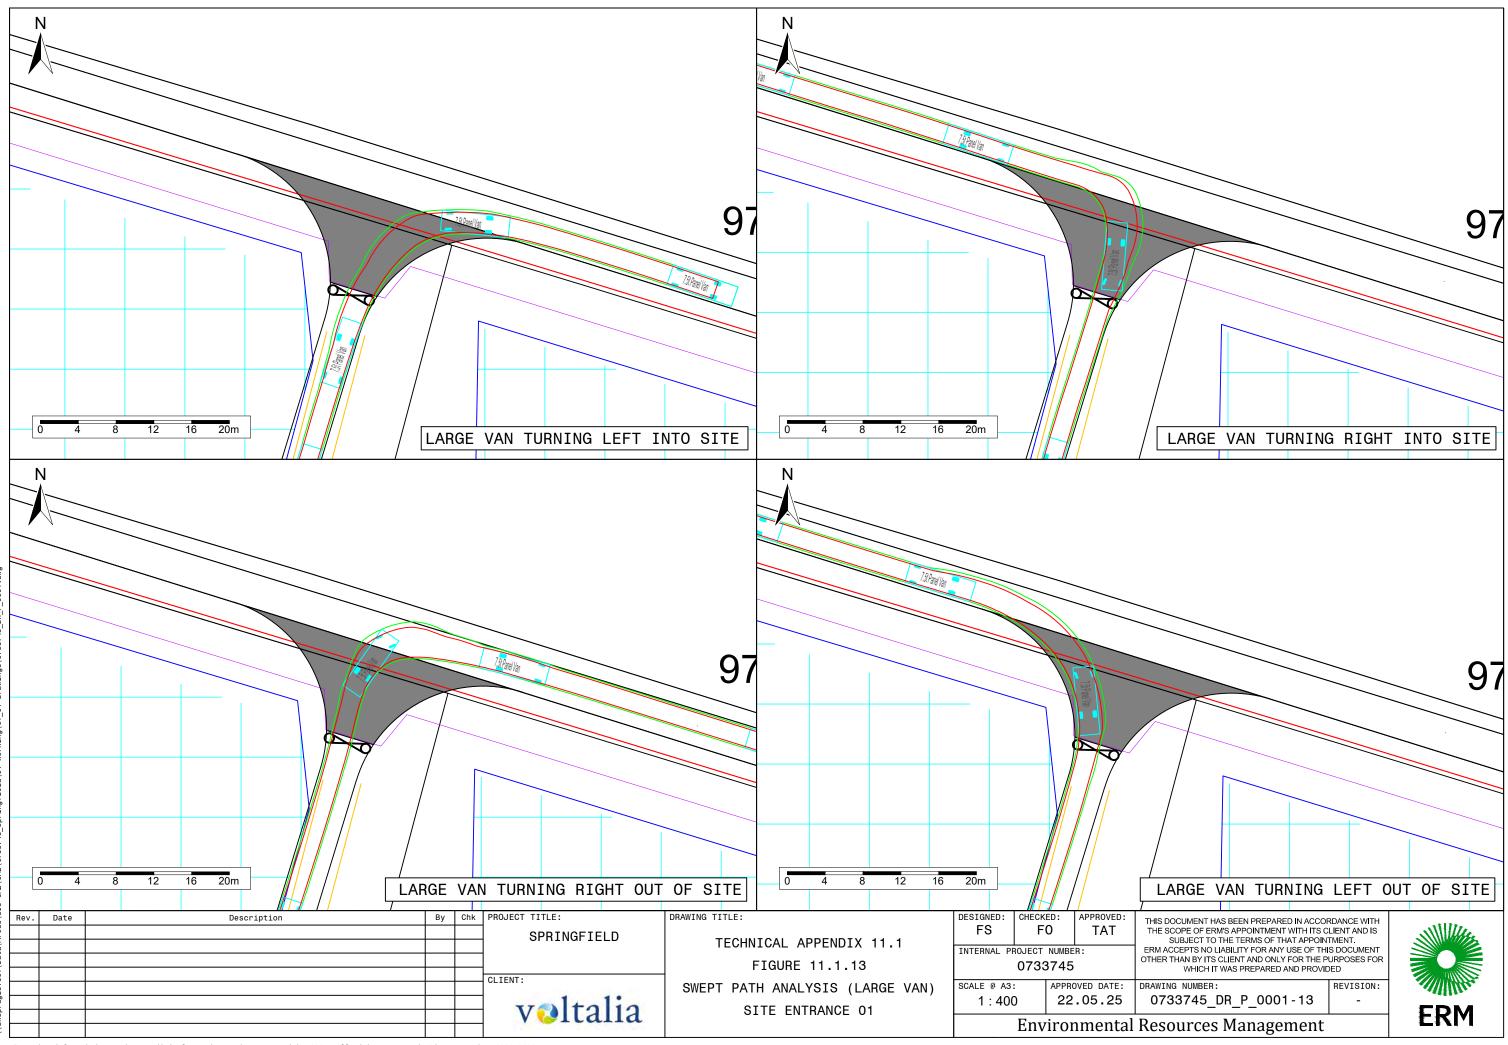

|     |  |  |
| COALE & AG. ADDROVED DATE |             |                |    |           |     |  |  |

1:125

22.05.25

**Environmental Resources Management** 

THIS DOCUMENT HAS BEEN PREPARED IN ACCORDANCE WITH
THE SCOPE OF ERM'S APPOINTMENT WITH ITS CLIENT AND IS
SUBJECT TO THE TERMS OF THAT APPOINTMENT.
ERM ACCEPTS NO LIABILITY FOR ANY USE OF THIS DOCUMENT
OTHER THAN BY ITS CLIENT AND ONLY FOR THE PURPOSES FOR
WHICH IT WAS PREPARED AND PROVIDED.

OTHER THAN BY ITS CLIENT AND ONLY FOR THE PURPOSES FOR WHICH IT WAS PREPARED AND PROVIDED

DRAWING NUMBER:

0733745 DR P 0001-02 -



Reproduced from Ordnance Survey digital map data © Crown copyright 2025. All rights reserved. License number 100048606

.ngfield\01-Working\01\_01-Drawings\0733745\_DR\_P\_0001.dwg