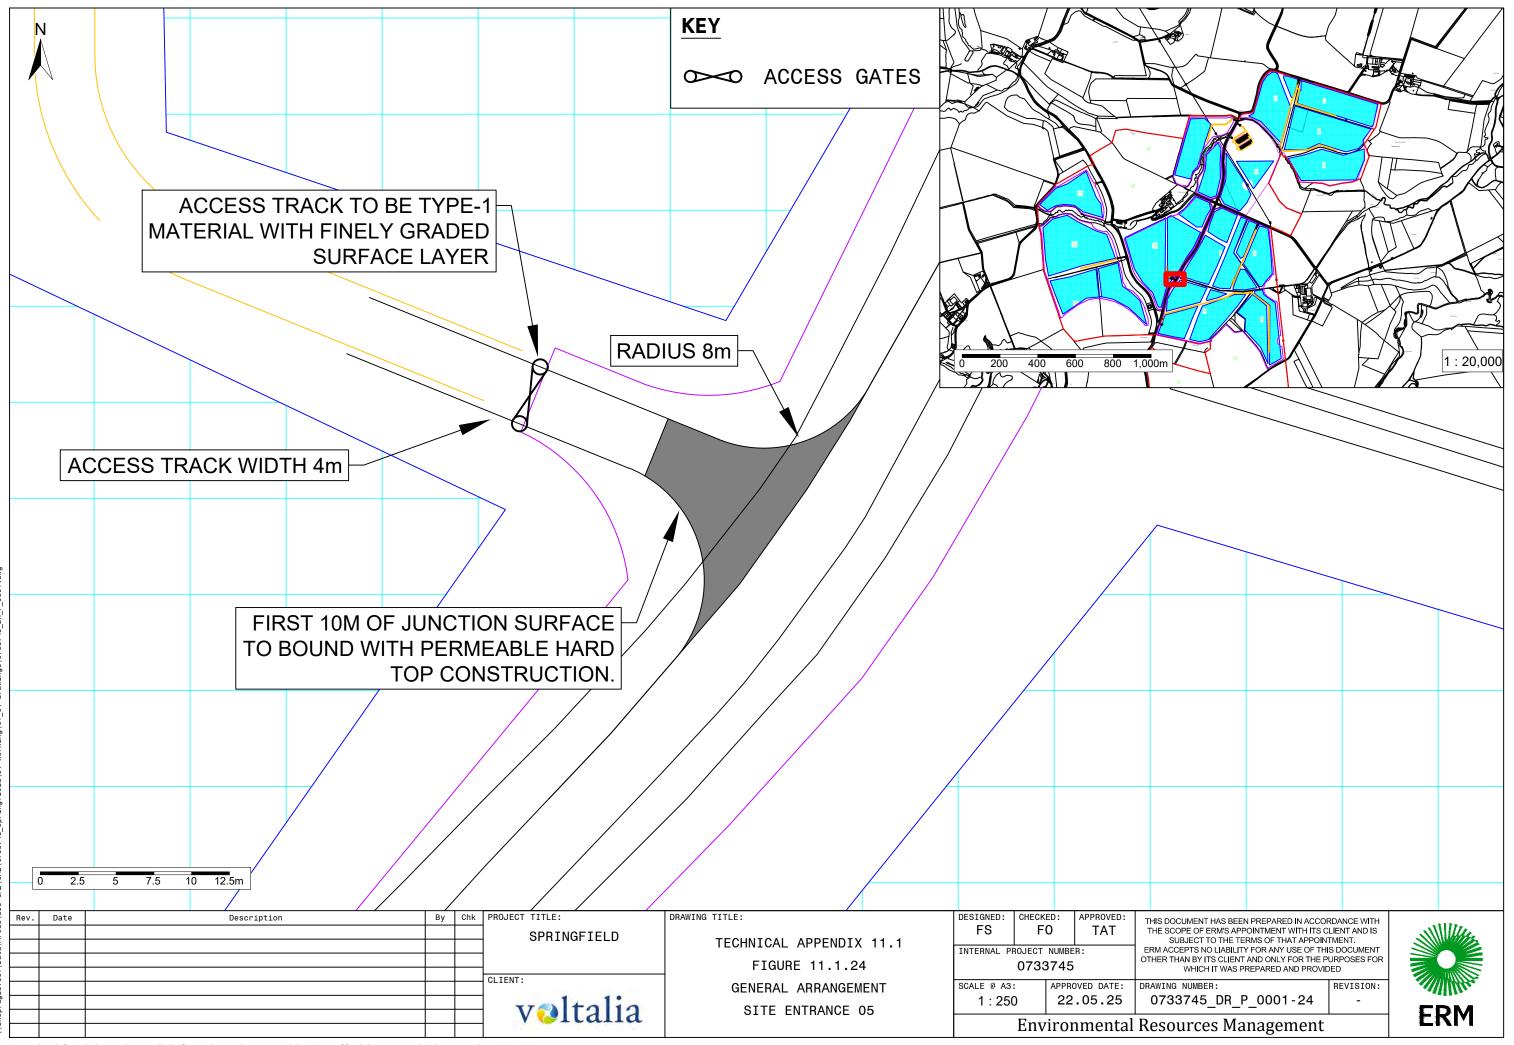

| COALE & AG. ADDROVED DATE |             |                |    |           |     |  |  |

1:125

22.05.25

**Environmental Resources Management** 

THIS DOCUMENT HAS BEEN PREPARED IN ACCORDANCE WITH
THE SCOPE OF ERM'S APPOINTMENT WITH ITS CLIENT AND IS
SUBJECT TO THE TERMS OF THAT APPOINTMENT.
ERM ACCEPTS NO LIABILITY FOR ANY USE OF THIS DOCUMENT
OTHER THAN BY ITS CLIENT AND ONLY FOR THE PURPOSES FOR
WHICH IT WAS PREPARED AND PROVIDED.

OTHER THAN BY ITS CLIENT AND ONLY FOR THE PURPOSES FOR WHICH IT WAS PREPARED AND PROVIDED

DRAWING NUMBER:

0733745 DR P 0001-02 -



Reproduced from Ordnance Survey digital map data © Crown copyright 2025. All rights reserved. License number 100048606

.ngfield\01-Working\01\_01-Drawings\0733745\_DR\_P\_0001.dwg