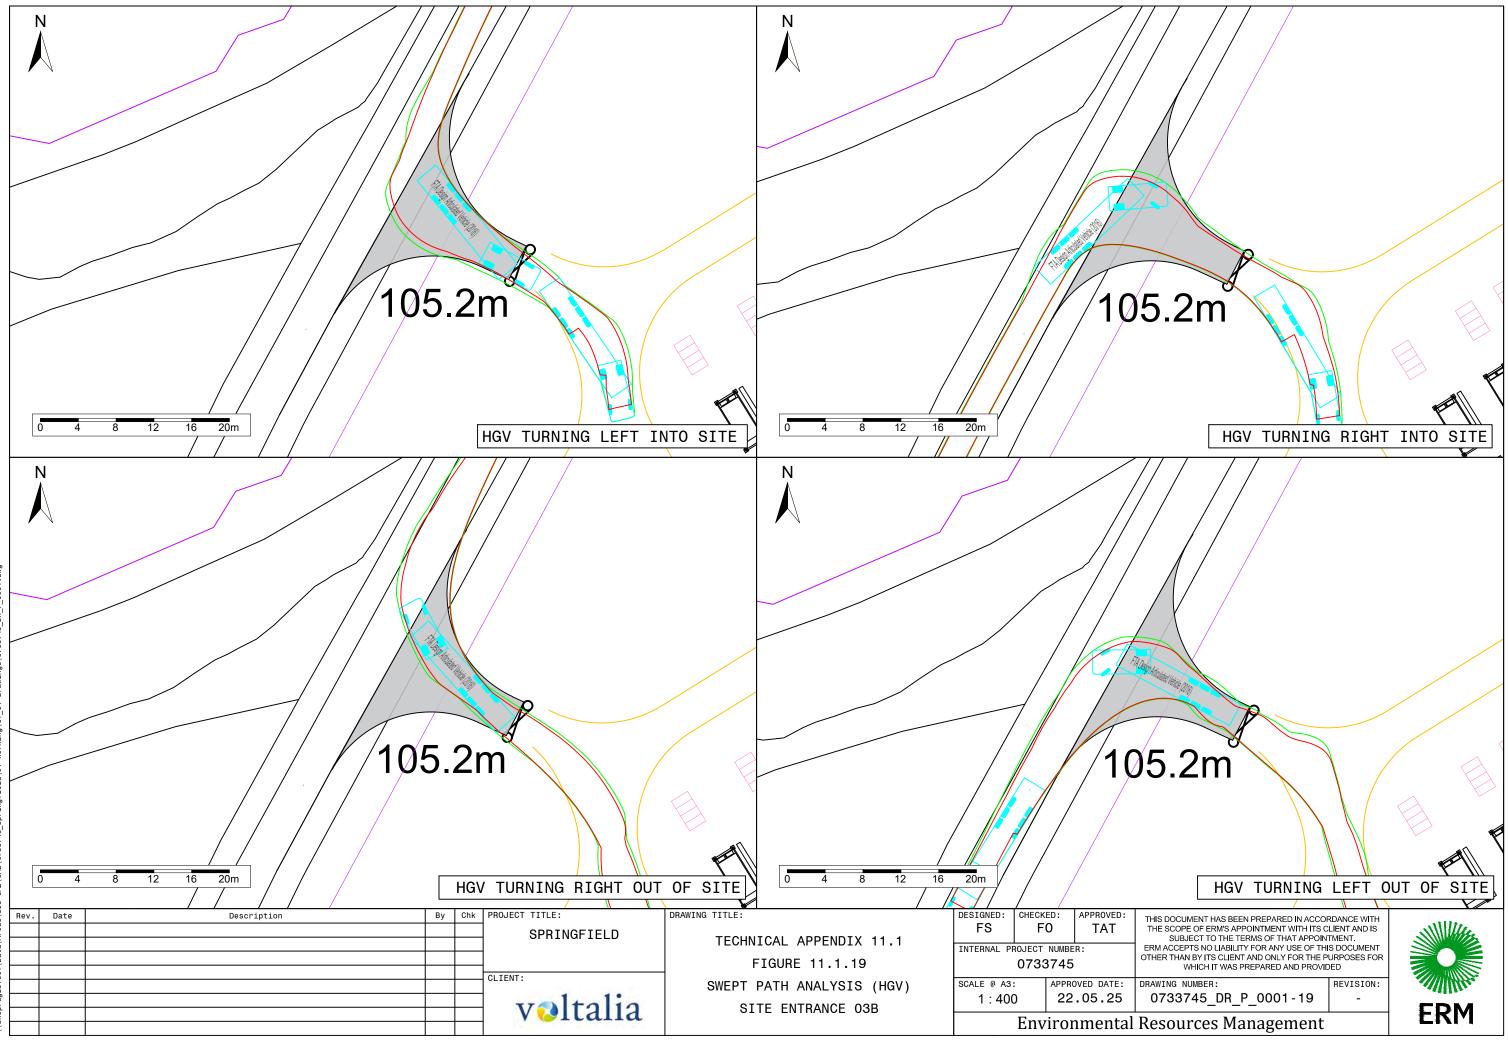

DRAWING TITLE:

TECHNICAL APPENDIX 11.1

FIGURE 11.1.2

SWEPT PATH ANALYSIS

VEHICLE TRACKING INFORMATION

|                           | DESIGNED:   | CHECKED:       |    | APPROVED: |     |  |  |
|---------------------------|-------------|----------------|----|-----------|-----|--|--|
|                           | FS          | F F            | F0 |           | TAT |  |  |
|                           | INTERNAL PR | ROJECT<br>0733 |    | R:        |     |  |  |
| COALE & AG. ADDROVED DATE |             |                |    |           |     |  |  |