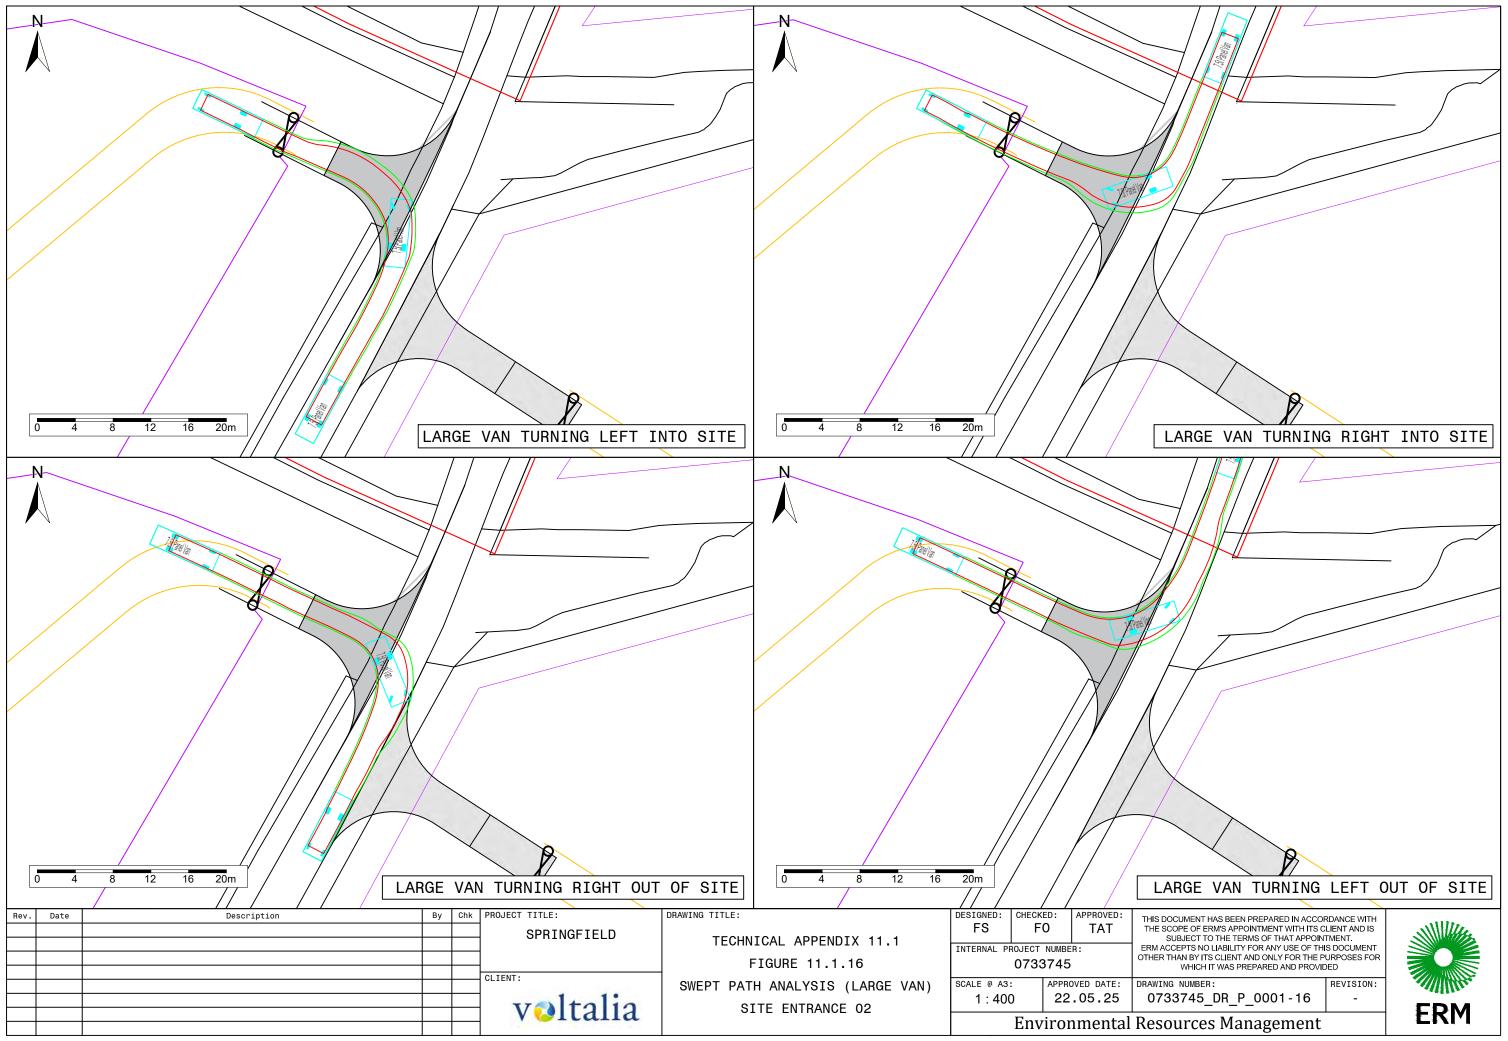

|     |  |  |
| COALE & AG. ADDROVED DATE |             |                |    |           |     |  |  |

1:125

22.05.25

**Environmental Resources Management** 

THIS DOCUMENT HAS BEEN PREPARED IN ACCORDANCE WITH
THE SCOPE OF ERM'S APPOINTMENT WITH ITS CLIENT AND IS
SUBJECT TO THE TERMS OF THAT APPOINTMENT.
ERM ACCEPTS NO LIABILITY FOR ANY USE OF THIS DOCUMENT
OTHER THAN BY ITS CLIENT AND ONLY FOR THE PURPOSES FOR
WHICH IT WAS PREPARED AND PROVIDED.

OTHER THAN BY ITS CLIENT AND ONLY FOR THE PURPOSES FOR WHICH IT WAS PREPARED AND PROVIDED

DRAWING NUMBER:

0733745 DR P 0001-02 -



Reproduced from Ordnance Survey digital map data © Crown copyright 2025. All rights reserved. License number 100048606

.ngfield\01-Working\01\_01-Drawings\0733745\_DR\_P\_0001.dwg