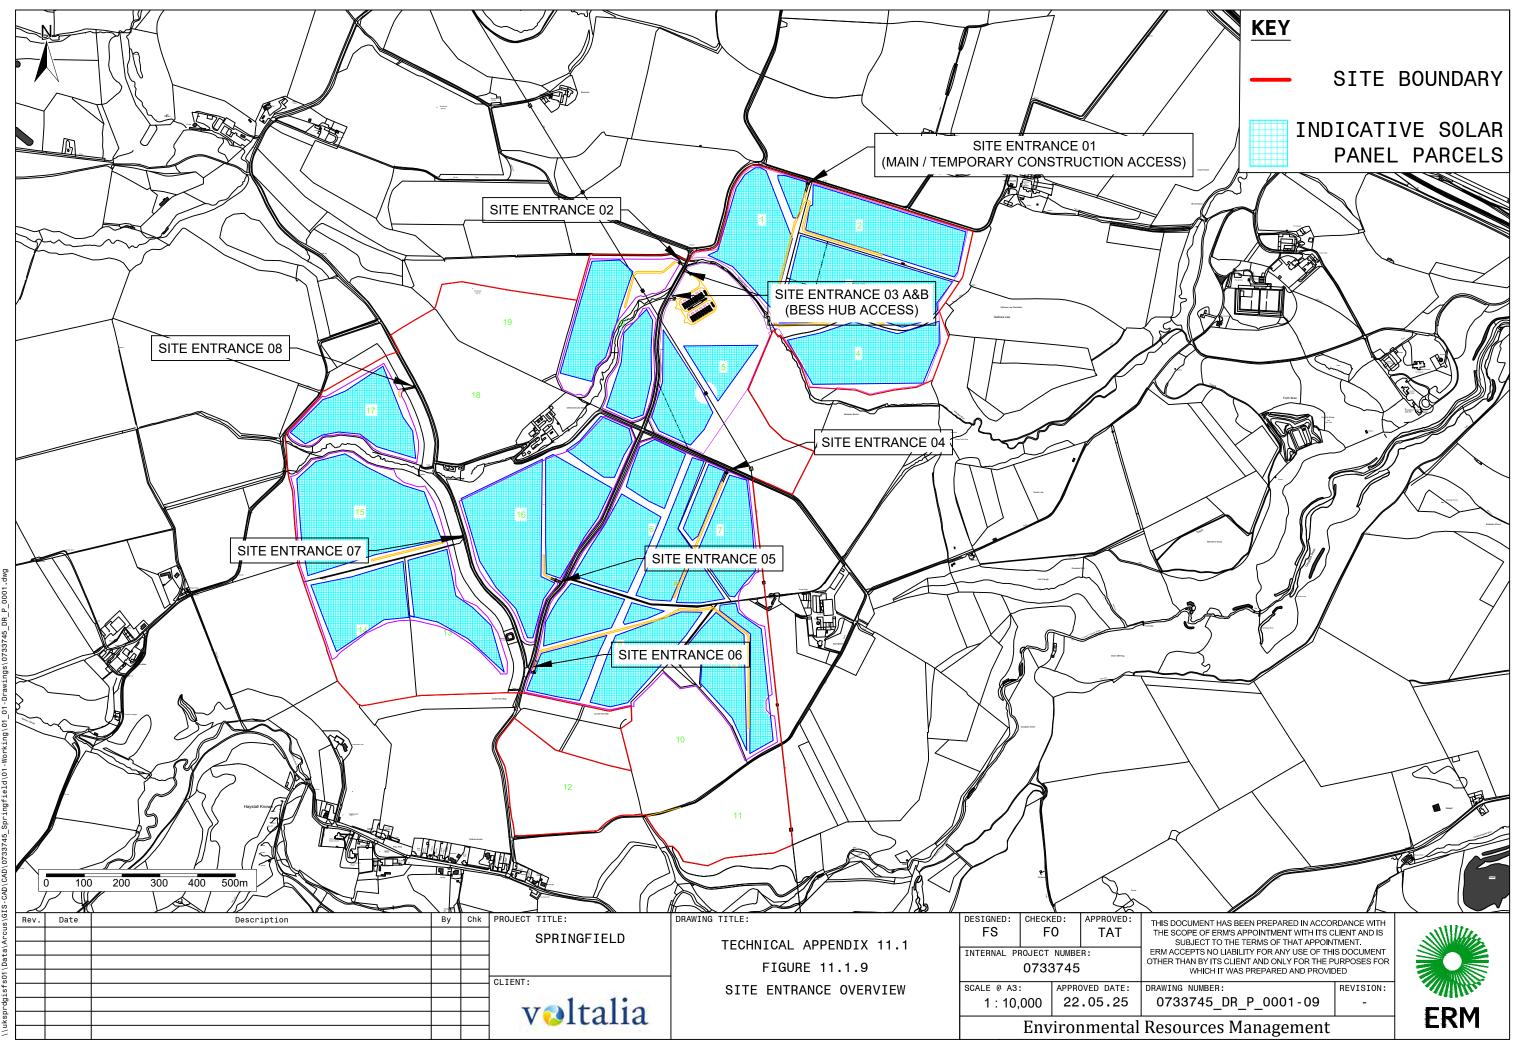

| R:        |     |  |  |
| COALE & AG. ADDROVED DATE |             |                |    |           |     |  |  |

1:125

22.05.25

**Environmental Resources Management** 

THIS DOCUMENT HAS BEEN PREPARED IN ACCORDANCE WITH
THE SCOPE OF ERM'S APPOINTMENT WITH ITS CLIENT AND IS
SUBJECT TO THE TERMS OF THAT APPOINTMENT.
ERM ACCEPTS NO LIABILITY FOR ANY USE OF THIS DOCUMENT
OTHER THAN BY ITS CLIENT AND ONLY FOR THE PURPOSES FOR
WHICH IT WAS PREPARED AND PROVIDED.

OTHER THAN BY ITS CLIENT AND ONLY FOR THE PURPOSES FOR WHICH IT WAS PREPARED AND PROVIDED

DRAWING NUMBER:

0733745 DR P 0001-02 -



Reproduced from Ordnance Survey digital map data © Crown copyright 2025. All rights reserved. License number 100048606

.ngfield\01-Working\01\_01-Drawings\0733745\_DR\_P\_0001.dwg