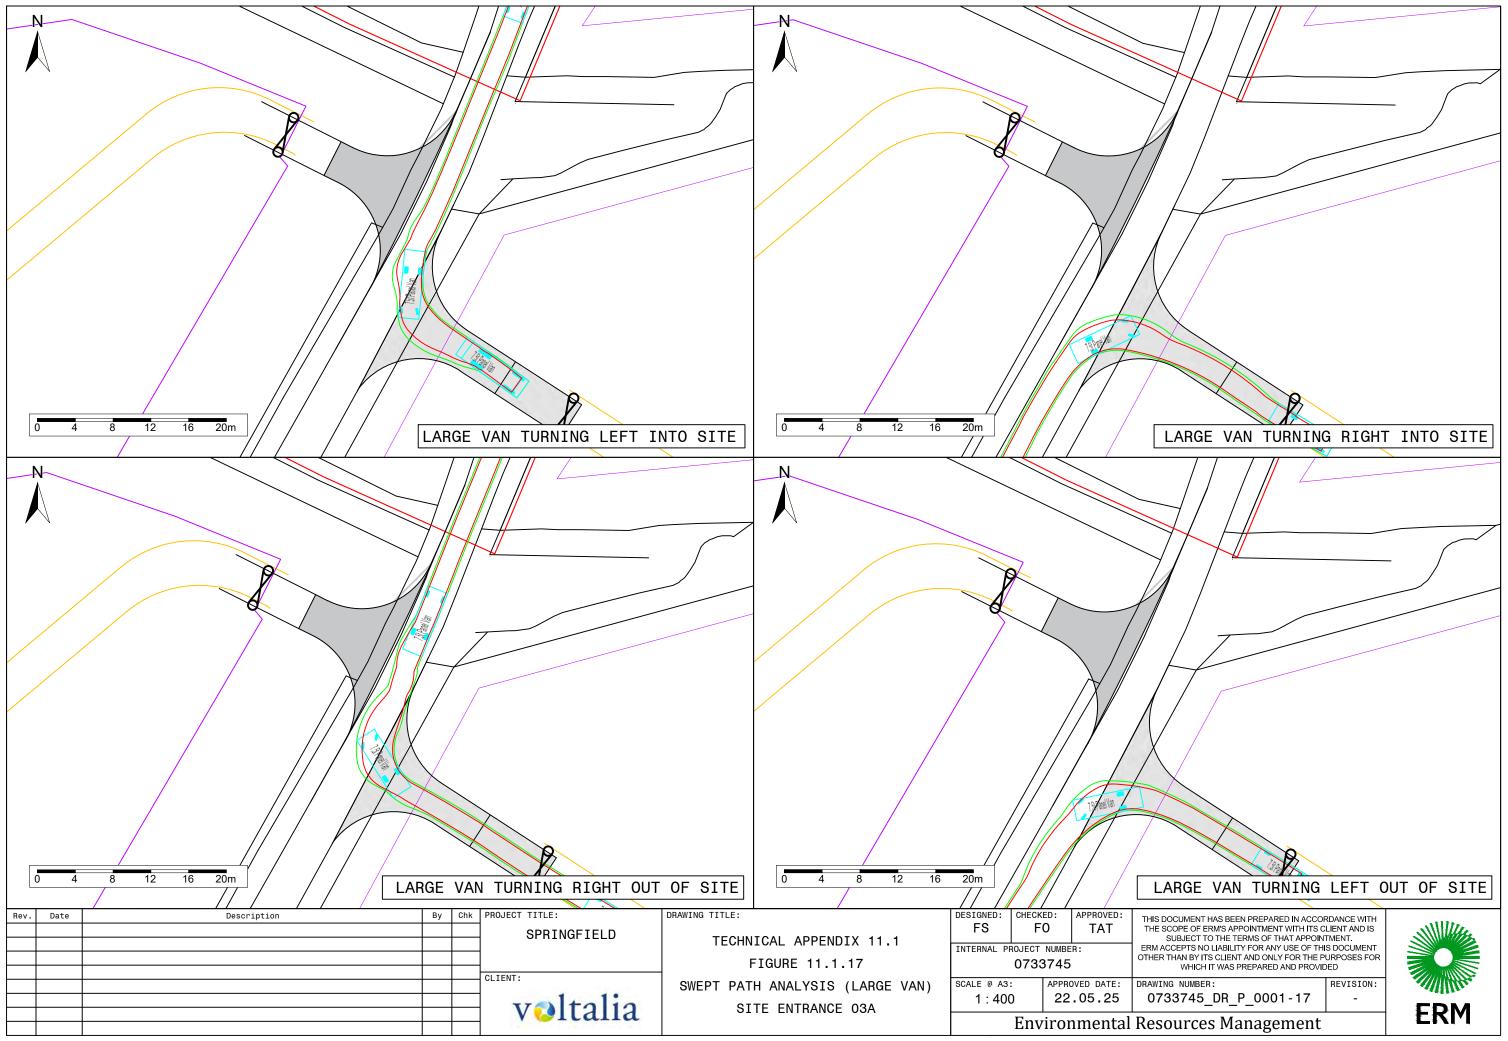

|     |  |  |
| COALE & AG. ADDROVED DATE |             |                |    |           |     |  |  |

1:125

22.05.25

**Environmental Resources Management** 

THIS DOCUMENT HAS BEEN PREPARED IN ACCORDANCE WITH
THE SCOPE OF ERM'S APPOINTMENT WITH ITS CLIENT AND IS
SUBJECT TO THE TERMS OF THAT APPOINTMENT.
ERM ACCEPTS NO LIABILITY FOR ANY USE OF THIS DOCUMENT
OTHER THAN BY ITS CLIENT AND ONLY FOR THE PURPOSES FOR
WHICH IT WAS PREPARED AND PROVIDED.

OTHER THAN BY ITS CLIENT AND ONLY FOR THE PURPOSES FOR WHICH IT WAS PREPARED AND PROVIDED

DRAWING NUMBER:

0733745 DR P 0001-02 -



Reproduced from Ordnance Survey digital map data © Crown copyright 2025. All rights reserved. License number 100048606

.ngfield\01-Working\01\_01-Drawings\0733745\_DR\_P\_0001.dwg