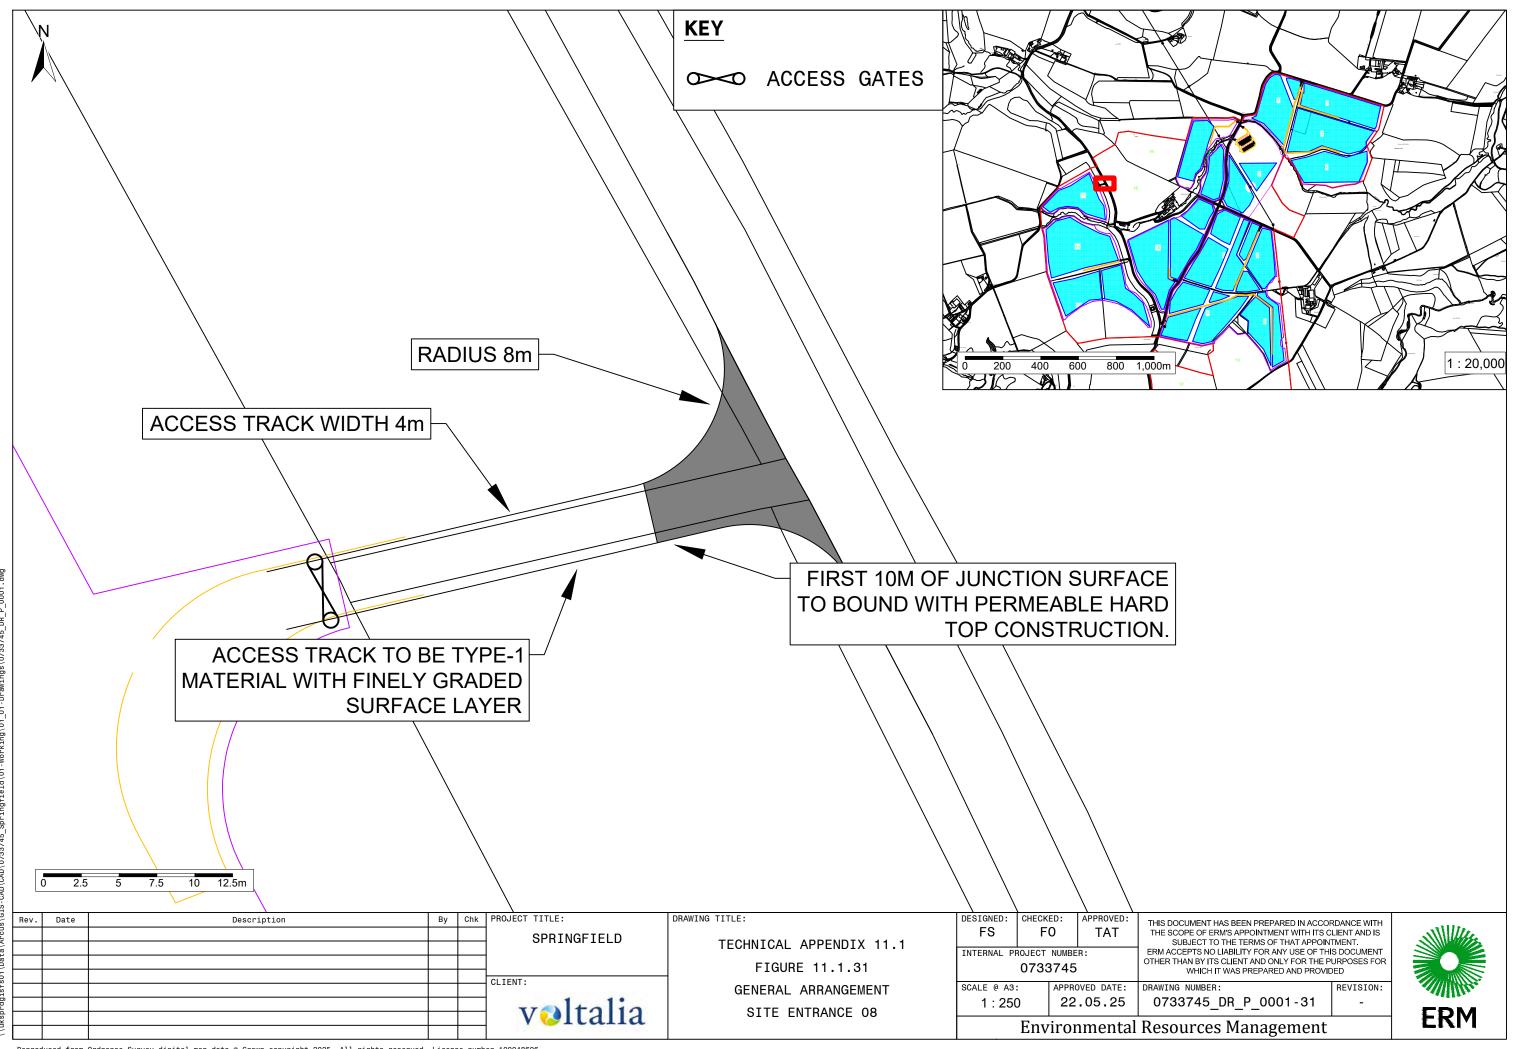

DRAWING TITLE:

TECHNICAL APPENDIX 11.1

FIGURE 11.1.2

SWEPT PATH ANALYSIS

VEHICLE TRACKING INFORMATION

|                           | DESIGNED:   | CHECKED:       |    | APPROVED: |     |  |  |
|---------------------------|-------------|----------------|----|-----------|-----|--|--|
|                           | FS          | F F            | F0 |           | TAT |  |  |
|                           | INTERNAL PR | ROJECT<br>0733 |    | R:        |     |  |  |
| COALE & AG. ADDROVED DATE |             |                |    |           |     |  |  |