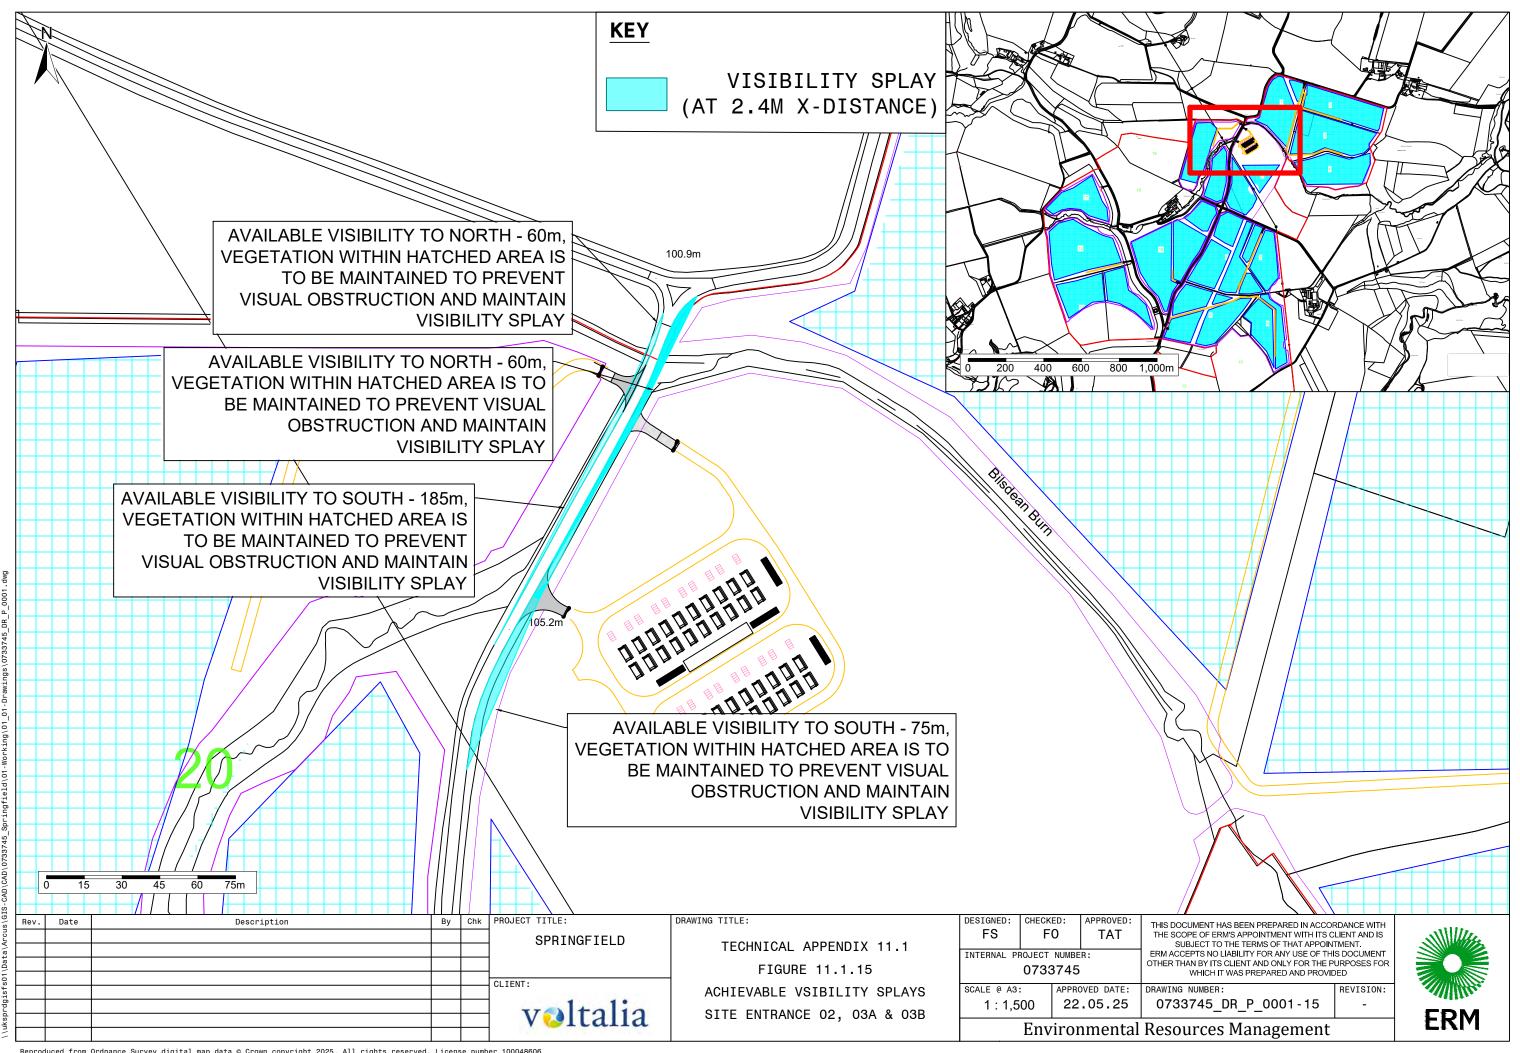

|     |  |  |
| COALE & AG. ADDROVED DATE |             |                |    |           |     |  |  |

1:125

22.05.25

**Environmental Resources Management** 

THIS DOCUMENT HAS BEEN PREPARED IN ACCORDANCE WITH
THE SCOPE OF ERM'S APPOINTMENT WITH ITS CLIENT AND IS
SUBJECT TO THE TERMS OF THAT APPOINTMENT.
ERM ACCEPTS NO LIABILITY FOR ANY USE OF THIS DOCUMENT
OTHER THAN BY ITS CLIENT AND ONLY FOR THE PURPOSES FOR
WHICH IT WAS PREPARED AND PROVIDED.

OTHER THAN BY ITS CLIENT AND ONLY FOR THE PURPOSES FOR WHICH IT WAS PREPARED AND PROVIDED

DRAWING NUMBER:

0733745 DR P 0001-02 -



Reproduced from Ordnance Survey digital map data © Crown copyright 2025. All rights reserved. License number 100048606

.ngfield\01-Working\01\_01-Drawings\0733745\_DR\_P\_0001.dwg