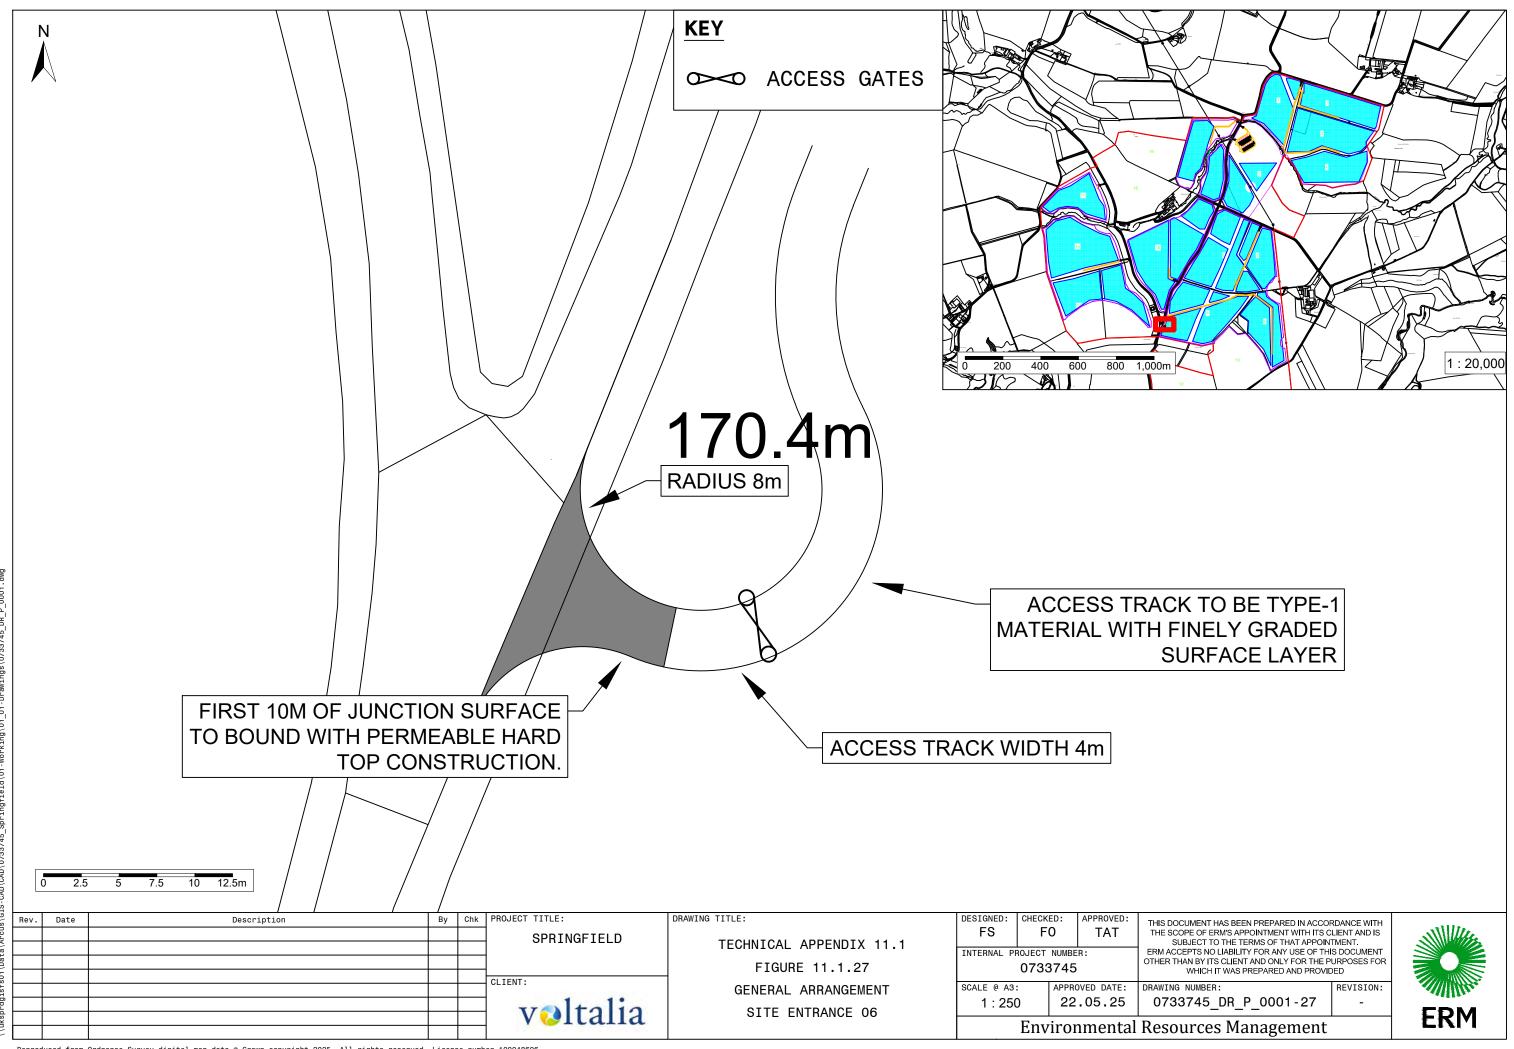

E & AG. ADDROVED DATE |             |                |    |           |     |  |  |

1:125

22.05.25

**Environmental Resources Management** 

THIS DOCUMENT HAS BEEN PREPARED IN ACCORDANCE WITH
THE SCOPE OF ERM'S APPOINTMENT WITH ITS CLIENT AND IS
SUBJECT TO THE TERMS OF THAT APPOINTMENT.
ERM ACCEPTS NO LIABILITY FOR ANY USE OF THIS DOCUMENT
OTHER THAN BY ITS CLIENT AND ONLY FOR THE PURPOSES FOR
WHICH IT WAS PREPARED AND PROVIDED.

OTHER THAN BY ITS CLIENT AND ONLY FOR THE PURPOSES FOR WHICH IT WAS PREPARED AND PROVIDED

DRAWING NUMBER:

0733745 DR P 0001-02 -



Reproduced from Ordnance Survey digital map data © Crown copyright 2025. All rights reserved. License number 100048606

.ngfield\01-Working\01\_01-Drawings\0733745\_DR\_P\_0001.dwg