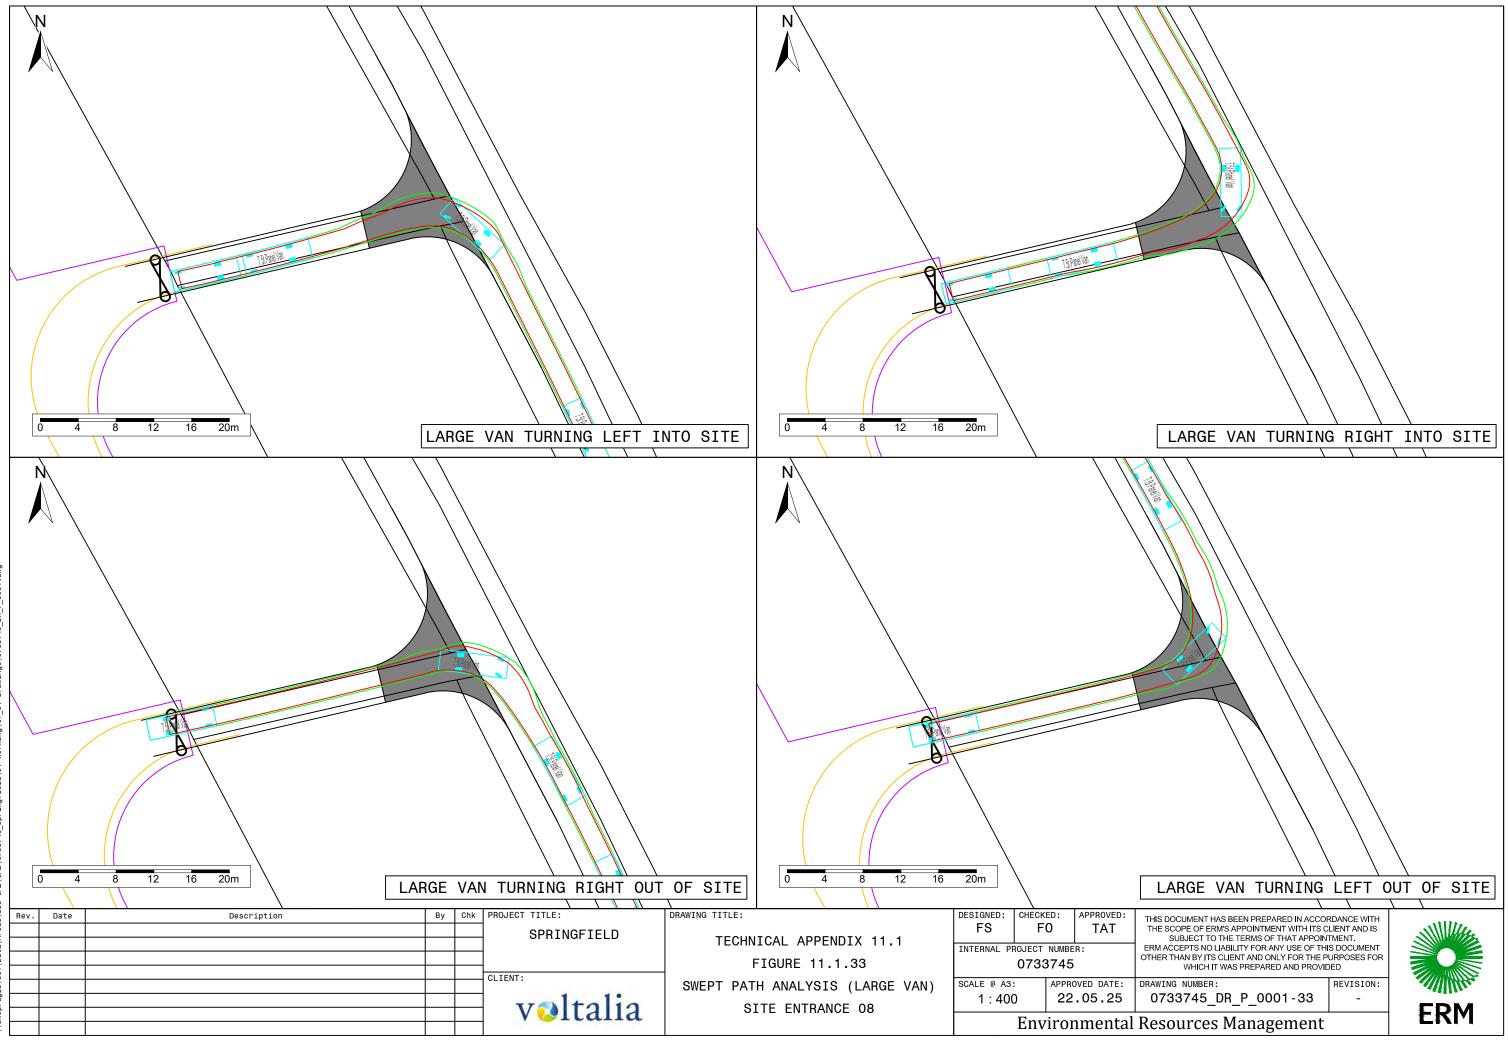

DRAWING TITLE:

TECHNICAL APPENDIX 11.1

FIGURE 11.1.2

SWEPT PATH ANALYSIS

VEHICLE TRACKING INFORMATION

|                           | DESIGNED:   | CHECKED:       |    | APPROVED: |     |  |  |
|---------------------------|-------------|----------------|----|-----------|-----|--|--|
|                           | FS          | F F            | F0 |           | TAT |  |  |
|                           | INTERNAL PR | ROJECT<br>0733 |    | R:        |     |  |  |
| COALE & AG. ADDROVED DATE |             |                |    |           |     |  |  |