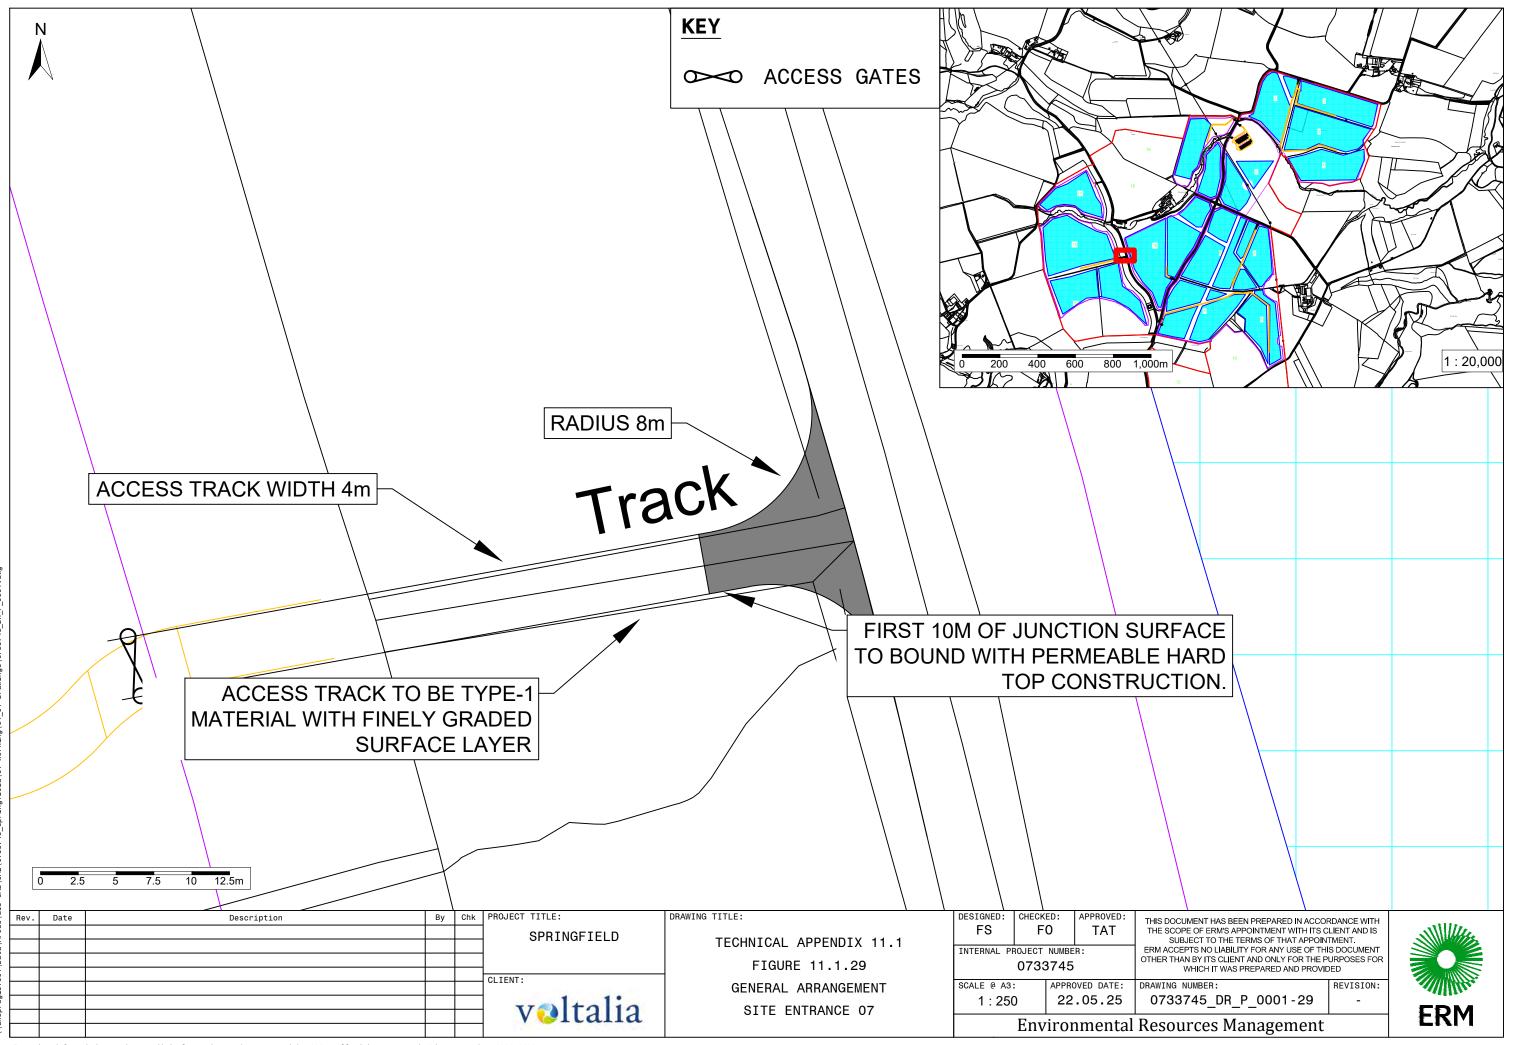

AG. ADDROVED DATE |             |                |    |           |     |  |  |

1:125

22.05.25

**Environmental Resources Management** 

THIS DOCUMENT HAS BEEN PREPARED IN ACCORDANCE WITH
THE SCOPE OF ERM'S APPOINTMENT WITH ITS CLIENT AND IS
SUBJECT TO THE TERMS OF THAT APPOINTMENT.
ERM ACCEPTS NO LIABILITY FOR ANY USE OF THIS DOCUMENT
OTHER THAN BY ITS CLIENT AND ONLY FOR THE PURPOSES FOR
WHICH IT WAS PREPARED AND PROVIDED.

OTHER THAN BY ITS CLIENT AND ONLY FOR THE PURPOSES FOR WHICH IT WAS PREPARED AND PROVIDED

DRAWING NUMBER:

0733745 DR P 0001-02 -



Reproduced from Ordnance Survey digital map data © Crown copyright 2025. All rights reserved. License number 100048606

.ngfield\01-Working\01\_01-Drawings\0733745\_DR\_P\_0001.dwg